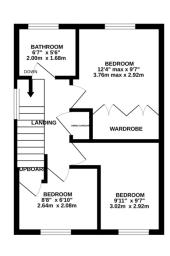

GROUND FLOOR 383 sq.ft. (35.6 sq.m.) approx

1ST FLOOR 347 sq.ft. (32.3 sq.m.) approx

- Semi Detached
- Three Bedrooms
- Kitchen Diner
- Downstairs W.C.
- Off Road Parking
- Quiet Cul-De-Sac
- Convenient Location
- Well Presented