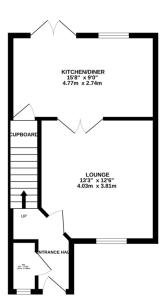

GROUND FLOOR 383 sq.ft. (35.6 sq.m.) approx

1ST FLOOR 347 sq.ft. (32.3 sq.m.) approx

- Semi Detached
- Three Bedrooms
- Kitchen Diner
- Downstairs W.C.
- Off Road Parking
- Quiet Cul-De-Sac
- Convenient Location
- Well Presented