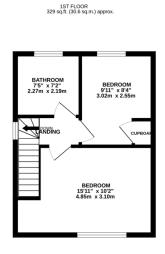

## Phillips George

GROUND FLOOR 445 sq.ft. (41.4 sq.m.) approx

- No Chain
- Extended
- Two Double Bedrooms
- New Boiler 2021
- Electrics Certified 2020
- New Kitchen 2021
- Lounge Diner
- Off Road Parking