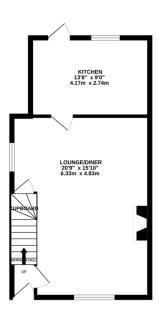

## Phillips George

GROUND FLOOR 445 sq.ft. (41.4 sq.m.) approx

- No Chain
- Extended
- Two Double Bedrooms
- New Boiler 2021
- Electrics Certified 2020
- New Kitchen 2021
- Lounge Diner
- Off Road Parking