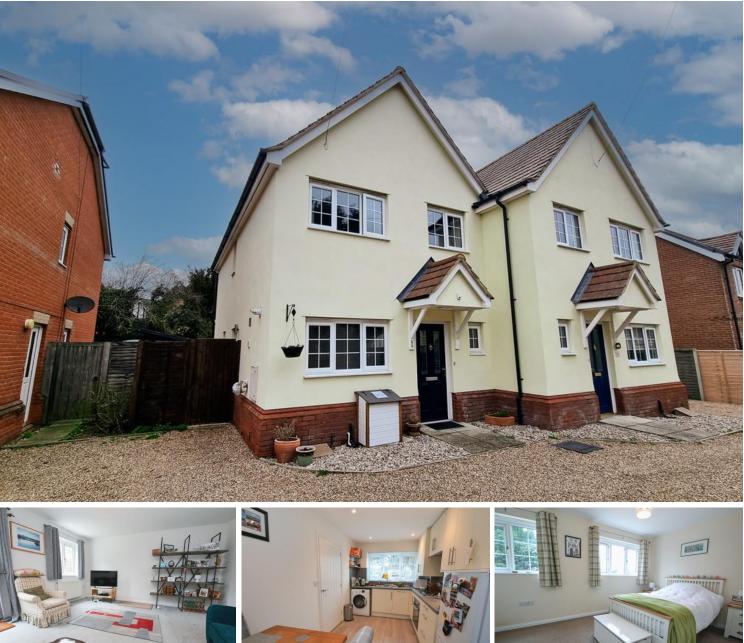

### Summary

An extremely well presented & spacious home in the sought after village of Kedington. This fabulous home offers three bedrooms, ensuite, bathroom & WC, kitchen/diner, lounge, private garden & off road parking. Located within walking distance of all the village amenities including the primary school.

Mill Road | Kedington | CB9 7NW

An extremely well presented & spacious home in the sought after village of Kedington. This fabulous home offers three bedrooms, ensuite, bathroom & WC, kitchen/diner, lounge, private garden & off road parking. Located within walking distance of all the village amenities including the primary school.

## £325,000

- THREE BEDROOMS
- POPULAR VILLAGE OF **KEDINGTON**
- ENSUITE, BATHROOM & WC
- BEAUTIFULLY PRESENTED THROUGHOUT