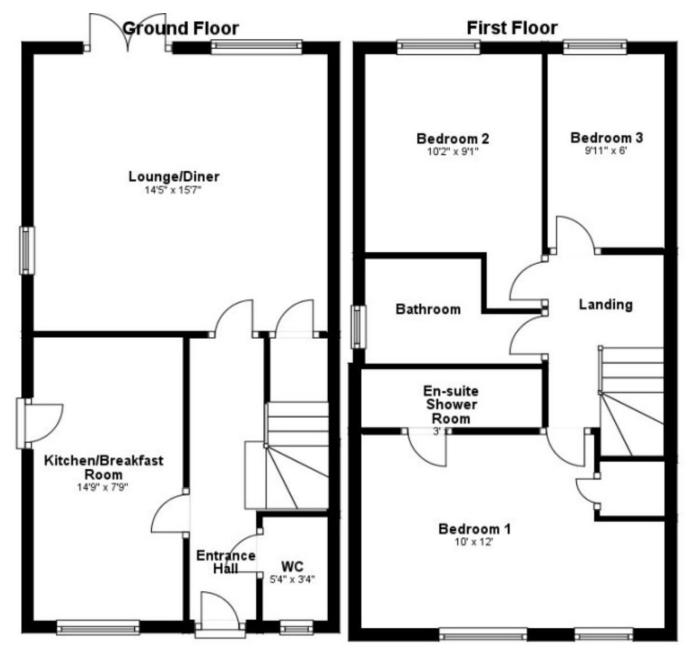

## Description

Approximate Room Sizes ENTRANCE HALL Radiator, stairs to first floor, door to:

WC Obscure window, suite comprising WC, wash basin, radiator.

KITCHEN/DINER 14' 8" x 7' 8" (4.49m x 2.36m) Double glazed window to front & door to side. A generous range of base & eye level units with worktops over, inset sink & drainer. Integrated oven with gas hob above & extractor hood over. Integrated dishwasher. Space & plumbing for washing machine & fridge/freezer. Radiator. LOUNGE 15' 7" x 14' 5" (4.75m x 4.40m) Double glazed window to side & rear, French doors to rear, two radiators. Under stair cupboard.

LANDING Loft access, door to:

BEDROOM ONE 11' 11" x 9' 11" (3.65m x 3.04m) Two double glazed windows to front, cupboard, radiator, door to:

ENSUITE Comprising shower cubicle, WC, wash basin, heated towel rail.

BEDROOM TWO 10' 2" x 9' 0" (3.11m x 2.76m) Double glazed window to rear, radiator.

BEDROOM THREE 9' 11" x 5' 11" (3.03m x 1.82m) Double glazed window, radiator.

BATHROOM Double glazed window to side aspect. Suite comprising panel bath, WC, wash basin, radiator.

## Additional Information

Local Authority – West Suffolk Council Council Tax Band – C Tenure – Freehold Services – all mains services Post Code – CB9 7NW

OUTSIDE The property has a lovely rear garden which wraps around the side of the property, mainly laid to lawn, with patio area, gated access to front.