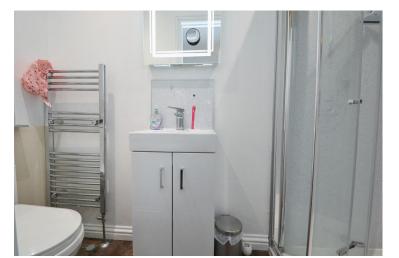

BEDROOM TWO 10' 2" x 9' 0" (3.11m x 2.76m) Double glazed window to rear, radiator.

BEDROOM THREE 9' 11" x 5' 11" (3.03m x 1.82m) Double glazed window, radiator.

BATHROOM Double glazed window to side aspect. Suite comprising panel bath, WC, wash basin, radiator.