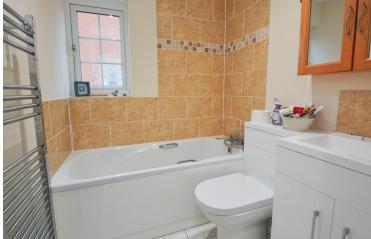

BEDROOM TWO 10' 2" x 9' 0" (3.11m x 2.76m) Double glazed window to rear, radiator.

BEDROOM THREE 9' 11" x 5' 11" (3.03m x 1.82m) Double glazed window, radiator.

BATHROOM Double glazed window to side aspect. Suite comprising panel bath, WC, wash basin, radiator.