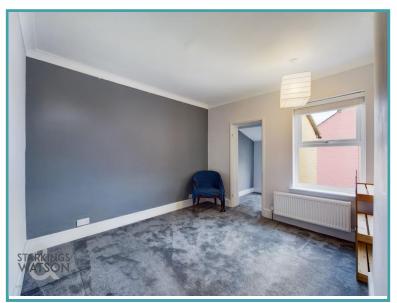

#### **THE GRAND TOUR**

Entering the main entrance door leading into the front reception room currently used as the sitting room, and offering a bay window to the front and a feature fireplace. There is then access to the inner hall providing access to the first floor landing and the dining room. The dining room overlooks the rear garden, with wood flooring and an under-stairs storage cupboard. Stepping down to the kitchen, you will find ample cupboard storage, integrated electric oven and gas hob as well as the wall mounted gas fired boiler. There is then access to the utility space with space for white goods and access to the garden and family shower room beyond. The shower room offers a W.C, hand wash basin and shower cubicle with thermostatically controlled shower. Leading up to the first floor landing, you will find three bedrooms. The first bedroom to the front has far reaching views of the city from the window to the front as well as built-in storage. The second bedroom to the rear provides access to the third bedroom both benefiting from a newly laid carpet and overlook the rear. The property has uPVC double glazing and gas fired central heating.