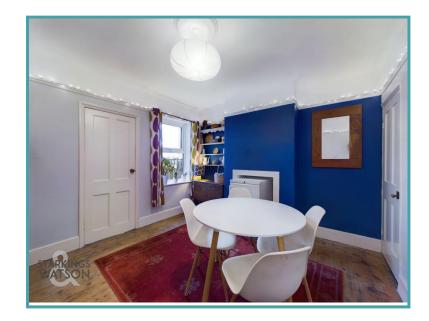

#### **THE GRAND TOUR**

Entering the main entrance door leading into the front reception room currently used as the sitting room, and offering a bay window to the front and a feature fireplace. There is then access to the inner hall providing access to the first floor landing and the dining room. The dining room overlooks the rear garden, with wood flooring and an under-stairs storage cupboard. Stepping down to the kitchen, you will find ample cupboard storage, integrated electric oven and gas hob as well as the wall mounted gas fired boiler. There is then access to the utility space with space for white goods and access to the garden and family shower room beyond. The shower room offers a W.C, hand wash basin and shower cubicle with thermostatically controlled shower. Leading up to the first floor landing, you will find three bedrooms. The first bedroom to the front has far reaching views of the city from the window to the front as well as built-in storage. The second bedroom to the rear provides access to the third bedroom both benefiting from a newly laid carpet and overlook the rear. The property has uPVC double glazing and gas fired central heating.