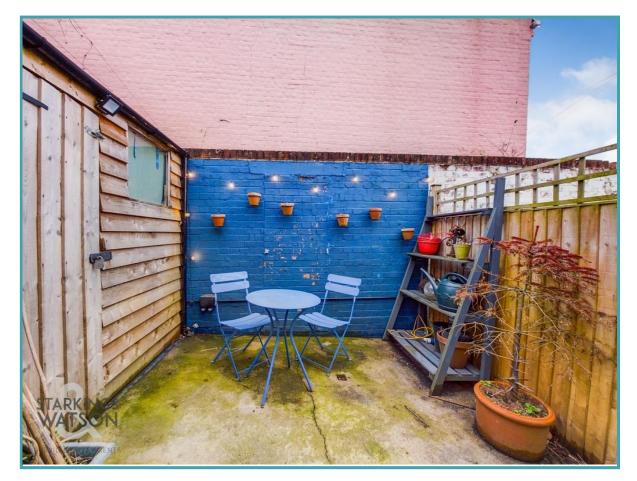

#### THE GREAT OUTDOORS

The rear garden is a paved courtyard style space with ample space for table and chairs and storage and also houses a timber shed. there is gated access to the hard standing parking space to the rear also. The garden is enclosed with brick wall and timber fencing.