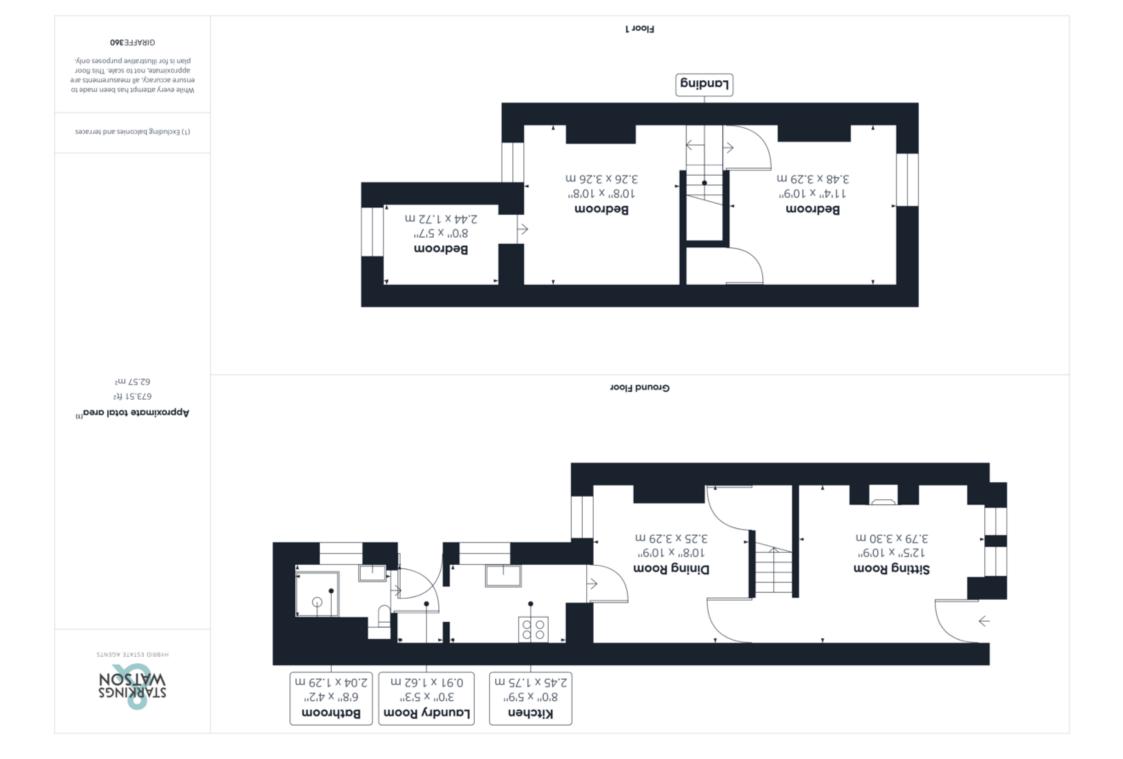

#### **IN SUMMARY**

NO CHAIN. This VICTORIAN MID-TERRACE located in NR1 on St. Leonards Road with far reaching views of the city to the front is a BLANK CANVAS and ready to move straight into! The terrace offers a BAY FRONTED sitting room, courtyard garden and OFF ROAD PARKING SPACE to the rear. Internally you will find TWO TRADITIONAL RECEPTION ROOMS, a galley style kitchen and utility space with downstairs shower room to the rear. On the first floor there are TWO DOUBLE BEDROOMS and a further single bedroom off the second. Externally there is a courtyard garden with timber shed and the all important parking space beyond. The property benefits from uPVC DOUBLE GLAZING and GAS FIRED central heating and would make the perfect FIRST TIME PURCHASE.

#### **THE GRAND TOUR**

Entering the main entrance door leading into the front reception room currently used as the sitting room, and offering a bay window to the front and a feature fireplace. There is then access to the inner hall providing access to the first floor landing and the dining room. The dining room overlooks the rear garden, with wood flooring and an under-stairs storage cupboard. Stepping down to the kitchen, you will find ample cupboard storage, integrated electric oven and gas hob as well as the wall mounted gas fired boiler. There is then access to the utility space with space for white goods and access to the garden and family shower room beyond. The shower room offers a W.C, hand wash basin and shower cubicle with thermostatically controlled shower. Leading up to the first floor landing, you will find three bedrooms. The first bedroom to the front has far reaching views of the city from the window to the front as well as built-in storage. The second bedroom to the rear provides access to the third bedroom both benefiting from a newly laid carpet and overlook the rear. The property has uPVC double glazing and gas fired central heating.