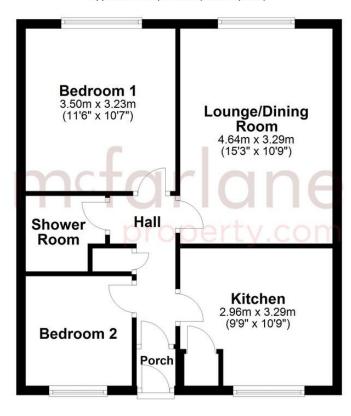

#### **Ground Floor**

Approx. 49.4 sq. metres (532.1 sq. feet)

Total area: approx. 49.4 sq. metres (532.1 sq. feet)

Our team are friendly, experienced and are all local. They know it better than they do their own living rooms and can help you find what you're looking for because we love where we live.