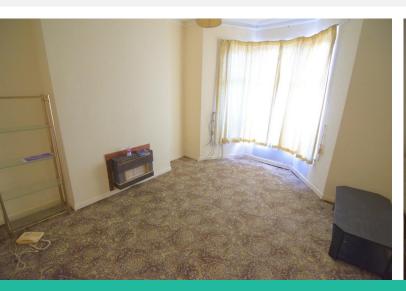

# LOUNGE

16' 5" x 12' 10" (5m x 3.91m) Double glazed bay window. Central heating radiator. Gas fire.

#### LOUNGE

13' 5" x 10' 1" (4.09m x 3.07m) Double glazed window to the front elevation. Ornate tiled fireplace. Central heating radiator.