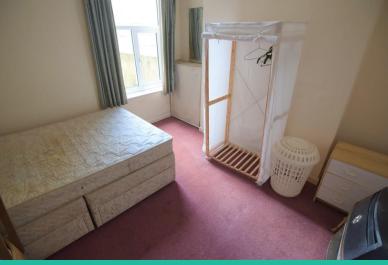

# BEDROOM

12' x 11' 3" (3.66m x 3.43m) Double glazed window. Central heating radiator.

#### BEDROOM ONE

11' 11" x 11' 5" (3.63m x 3.48m) Double glazed window to the rear. Central heating radiator.

# BEDROOM TWO

11' 9" x 11' 5" (3.58m x 3.48m) Double glazed window. Central heating radiator.

BATHROOM Older style coloured suite comprising bath with

shower over, wc and pedestal wash hand basin. Double glazed window. Central heating radiator. Two storage cupboards.