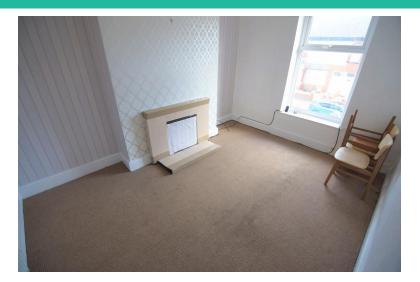

# LOUNGE

16' 5" x 12' 10" (5m x 3.91m) Double glazed bay window. Central heating radiator. Gas fire.

#### LOUNGE

13' 5" x 10' 1" (4.09m x 3.07m) Double glazed window to the front elevation. Ornate tiled fireplace. Central heating radiator.