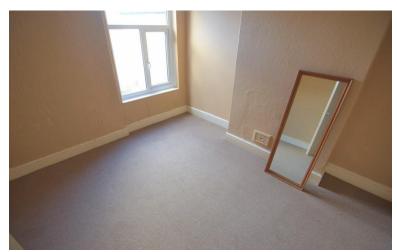

# LOUNGE

16' 5" x 12' 10" (5m x 3.91m) Double glazed bay window. Central heating radiator. Gas fire.

# BEDROOM

12' x 11' 3" (3.66m x 3.43m) Double glazed window. Central heating radiator.