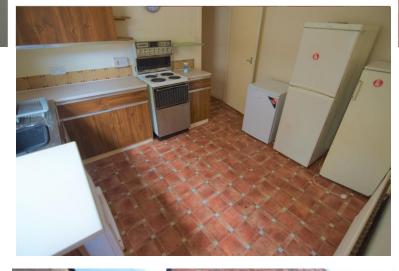

# KITCHEN

11' 9" x 9' 11" (3.58m x 3.02m) Older style fitted wall and base units with work surfaces. Stainless steel sink unit. Plumbed for an automatic washing machine. Storage cupboard. Central heating radiator.

#### KITCHEN

10' 1" x 7' 3" (3.07m x 2.21m) Older style fitted wall and base units with work surfaces. Stainless steel sink unit. Double glazed window. Central heating radiator. Wall mounted central heating boiler.