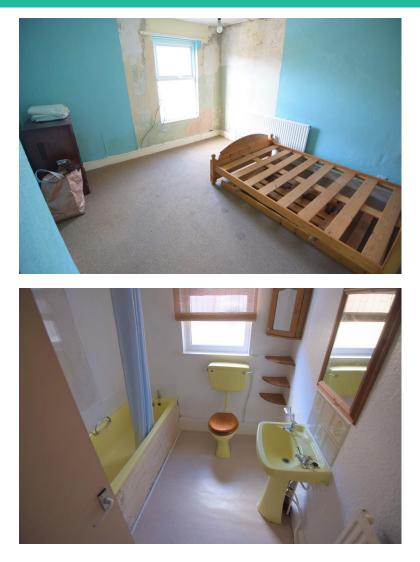

# BEDROOM

12' x 11' 3" (3.66m x 3.43m) Double glazed window. Central heating radiator.

#### BATHROOM

Older style coloured suite comprising bath with shower over, wc and pedestal wash hand basin. Double glazed window. Central heating radiator.

# BEDROOM TWO

11' 9" x 11' 5" (3.58m x 3.48m) Double glazed window. Central heating radiator.

BATHROOM Older style coloured suite comprising bath with

shower over, wc and pedestal wash hand basin. Double glazed window. Central heating radiator. Two storage cupboards.