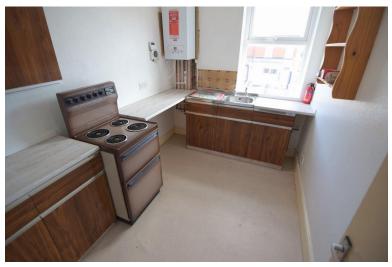

# KITCHEN

11' 9" x 9' 11" (3.58m x 3.02m) Older style fitted wall and base units with work surfaces. Stainless steel sink unit. Plumbed for an automatic washing machine. Storage cupboard. Central heating radiator.

#### KITCHEN

10' 1" x 7' 3" (3.07m x 2.21m) Older style fitted wall and base units with work surfaces. Stainless steel sink unit. Double glazed window. Central heating radiator. Wall mounted central heating boiler.