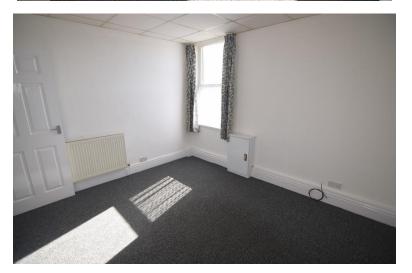

## Property Description

FIRST FLOOR ONE BEDROOM FLAT COMPRISING COMMUNAL ENTRANCE, KITCHEN WITH RANGE OF WALL AND BASE UNITS PROPERTY INCLUDES [TIMED] GAS CENTRAL HEATING AND WATER RATES

LOUNGE 11' 06" x 10' 03" (3.51m x 3.12m) LOUNGE WITH DOUBLE GLAZED WINDOW, RADIATOR