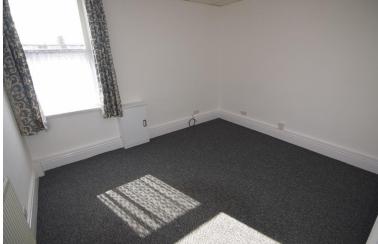

## Property Description

FIRST FLOOR ONE BEDROOM FLAT COMPRISING COMMUNAL ENTRANCE, KITCHEN WITH RANGE OF WALL AND BASE UNITS PROPERTY INCLUDES [TIMED] GAS CENTRAL HEATING AND WATER RATES

LOUNGE 11' 06" x 10' 03" (3.51m x 3.12m) LOUNGE WITH DOUBLE GLAZED WINDOW, RADIATOR