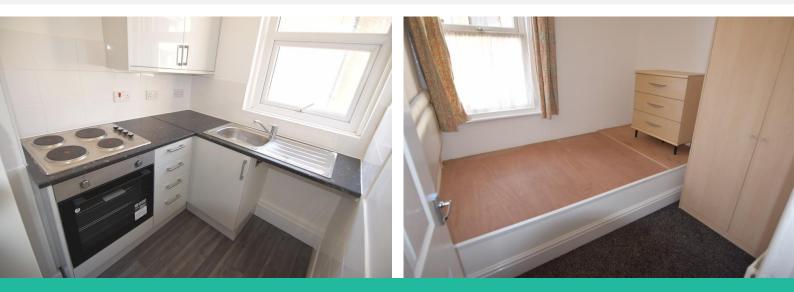

## Property Description

FIRST FLOOR ONE BEDROOM FLAT COMPRISING COMMUNAL ENTRANCE, KITCHEN WITH RANGE OF WALL AND BASE UNITS PROPERTY INCLUDES [TIMED] GAS CENTRAL HEATING AND WATER RATES

LOUNGE 11' 06" x 10' 03" (3.51m x 3.12m) LOUNGE WITH DOUBLE GLAZED WINDOW, RADIATOR

BATHROOM 08' 06" x 2' 10" (2.59m x 0.86m) KITCHEN 5' 08" x 8' 03" (1.73m x 2.51m) WITH RANGE OF MODERN FITTED WALL AND BASE UNITS, PLUMBED FOR WASHING MACHINE

BEDROOM 8' 05" x 8' 02" (2.57m x 2.49m) RAISED BED AREA, DOUBLE GLAZED WINDOW, RADIATOR, WARDROBE, DRAWERS