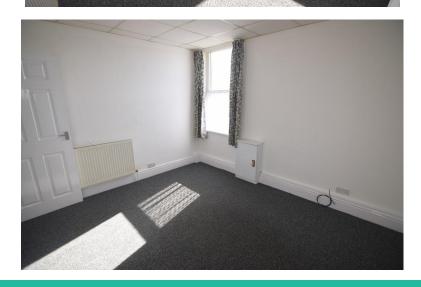

#### LOUNGE

 $11'\ 06"\ x\ 10'\ 03"\ (3.51m\ x\ 3.12m)$  LOUNGE WITH DOUBLE GLAZED WINDOW, RADIATOR