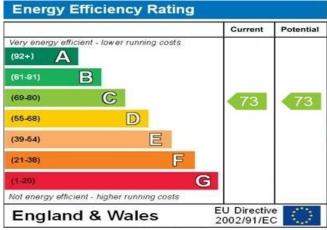

# **36 Carshalton Road**

Blackpool, FY1 2NR

- ONE BEDROOM FIRST FLOOR FLAT
- MOVE IN COSTS £886.66
- TIMED GAS CENTRAL HEATING INCLUDED
- WATER RATES INCLUDED

£95 pw

EPC Rating '73'

Flat 3, 36 Carshalton Road, Blackpool, FY1 2NR