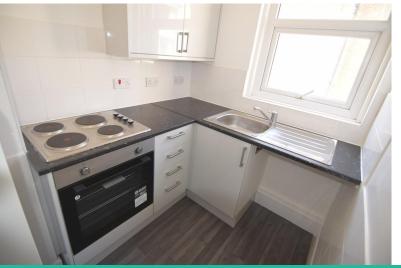

#### KITCHEN

 $5^{\circ}$  08" x  $8^{\circ}$  03" (1.73m x 2.51m) WITH RANGE OF MODERN FITTED WALL AND BASE UNITS, PLUMBED FOR WASHING MACHINE