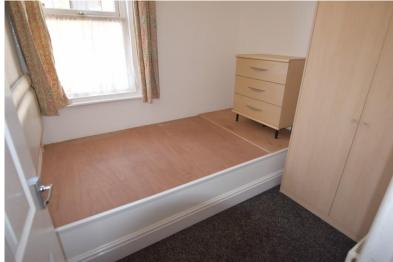

### **BEDROOM**

8' 05" x 8' 02" (2.57m x 2.49m) RAISED BED AREA, DOUBLE GLAZED WINDOW, RADIATOR, WARDROBE, DRAWERS

WWW.EPC4U.COM