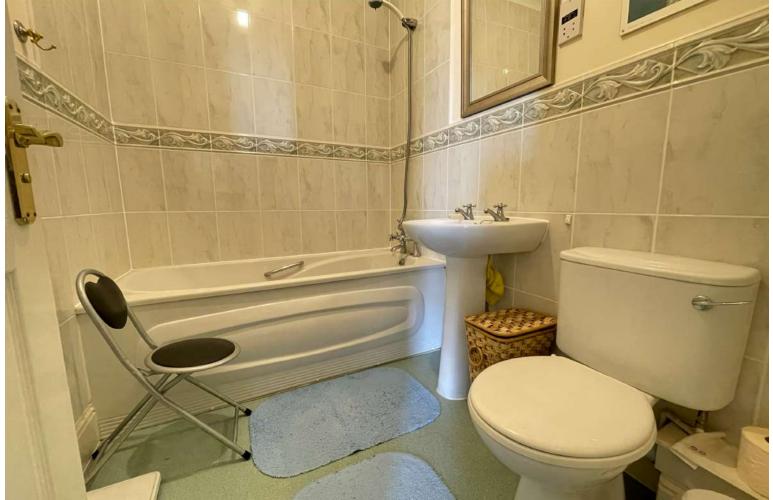

There are two double bedrooms, the master is particularly spacious and faces South. It also has the advantage of an en-suite shower room. Bedroom two is also a double and has built-in wardrobes. The family bathroom is fitted with a white suite including panelled bath with shower over and completes the accommodation.