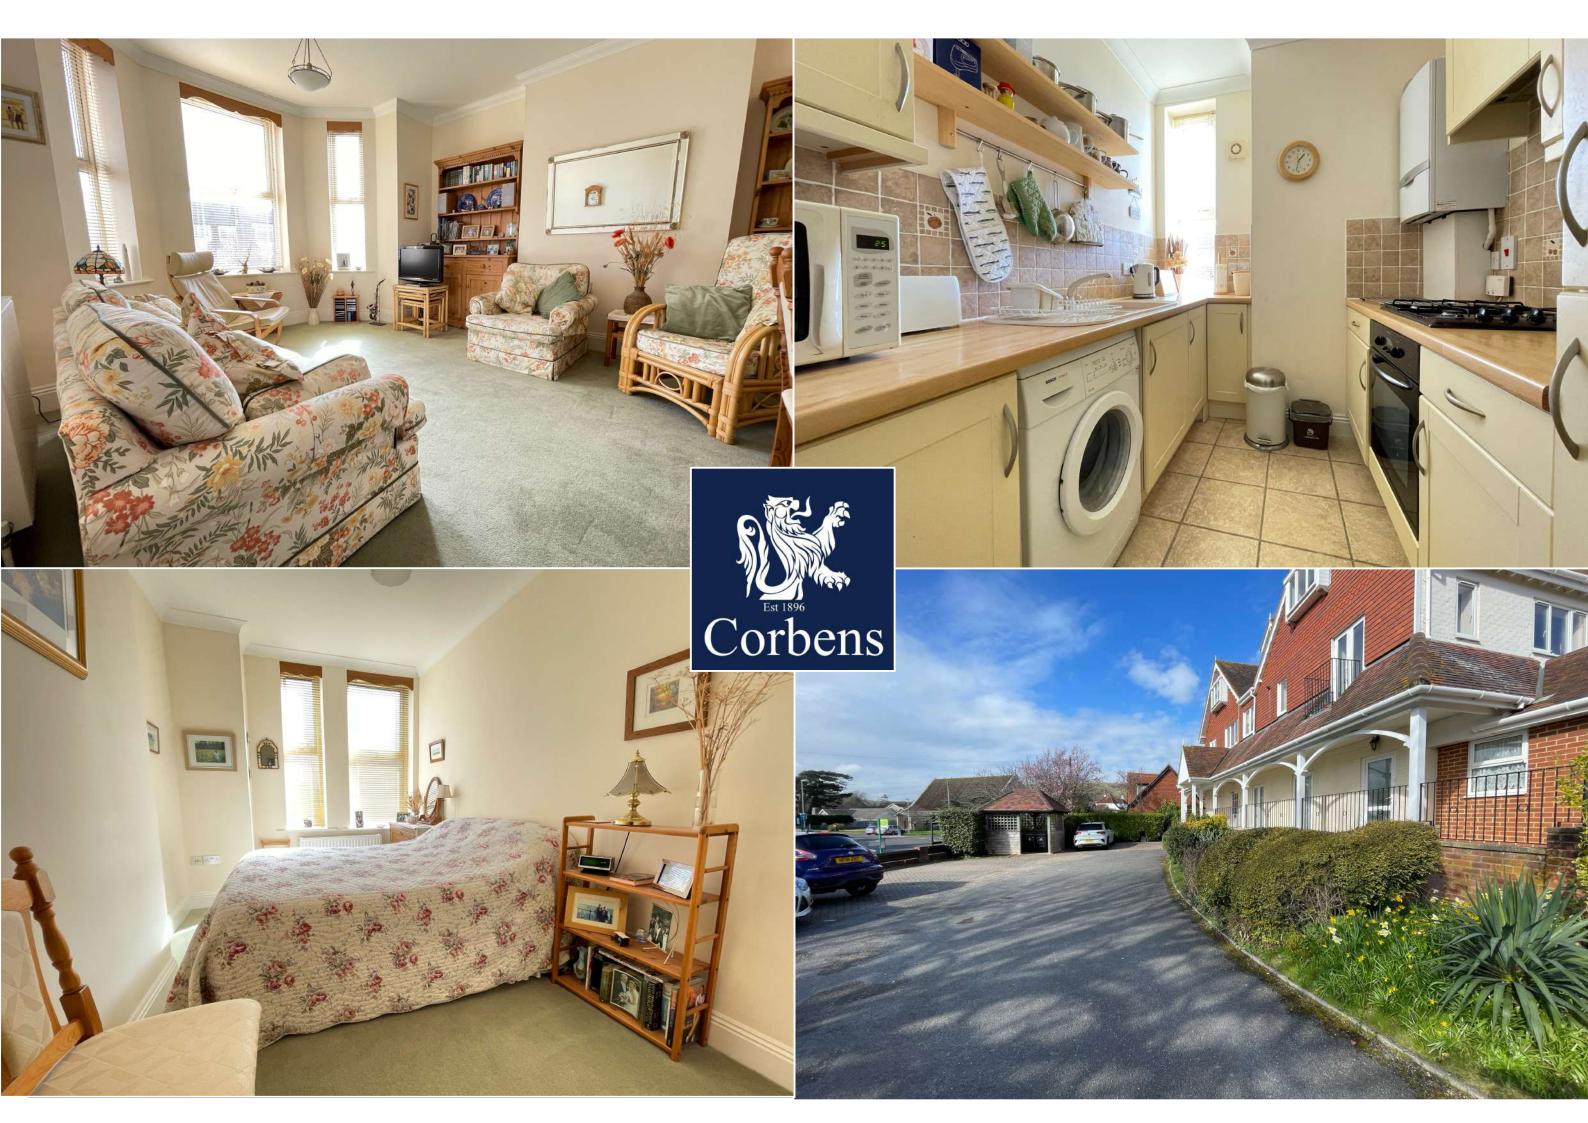

4 Burlington Court is an attractive apartment offering spacious and well planned accommodation and has the considerable advantage of lift access and a dedicated parking space.

The seaside resort of Swanage lies at the eastern tip of the Isle of Purbeck, delightfully situated between the Purbeck Hills. It has a fine, safe, sandy beach, and is an attractive mixture of old stone cottage and more modern properties. To the South is the Durlston Country Park renowned for being the gateway to the Jurassic Coast and World Heritage Coastline. The market town of Wareham which has main line rail link to London Waterloo (approx. 2.5 hours) is some 9 miles distant with the conurbation of Poole and Bournemouth being in easy reach via the Sandbanks ferry.

Property Ref VIC1706

Council Tax Band C

The spacious entrance hall welcomes you to this first floor apartment and leads through to the South facing living room with good sized bay window. The kitchen is fitted with a range of cream units, contrasting worktops and has integrated gas hob and electric oven under.

There are two double bedrooms, the master is particularly spacious and faces South. It also has the advantage of an en-suite shower room. Bedroom two is also a double and has built-in wardrobes. The family bathroom is fitted with a white suite including panelled bath with shower over and completes the accommodation.

Outside, the communal grounds are partially laid to lawn with shrubs. There is also a dedicated parking space at the front of the property.

TENURE Shared Freehold. 125 year lease from 2001. Shared maintenance which amounts to approx. £1,500 per annum. Long lettings permitted, holiday lets are not.