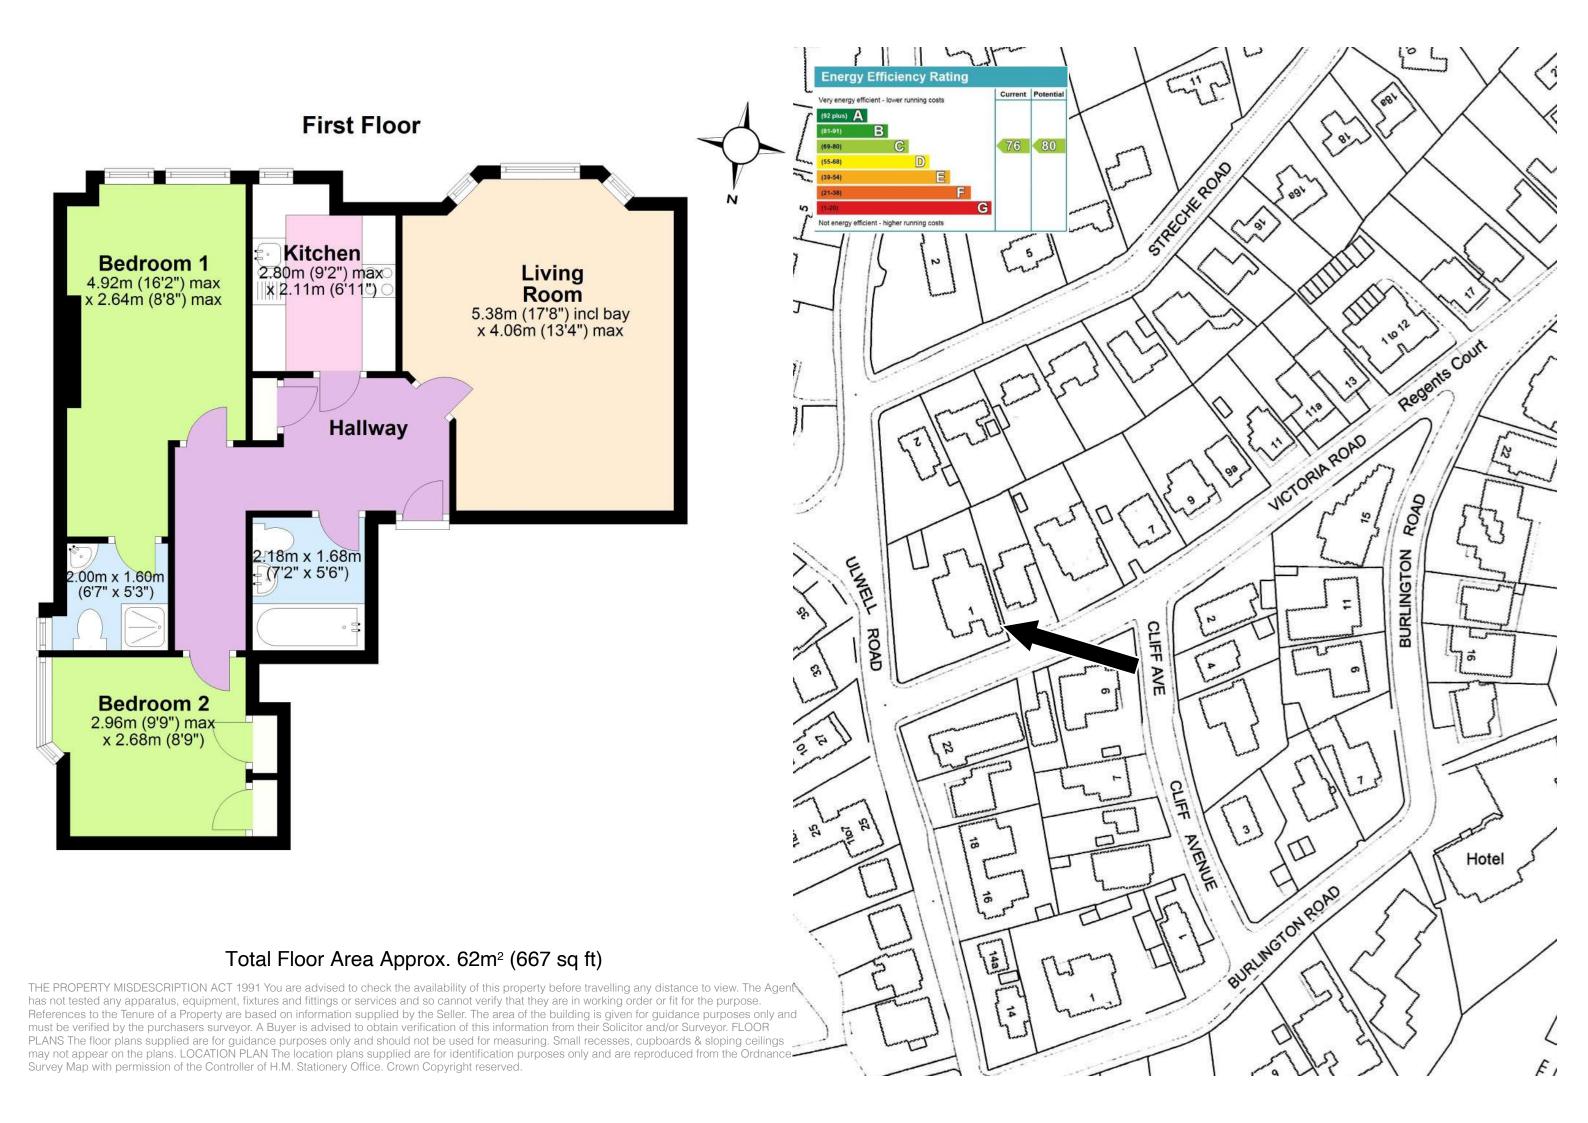

Property Ref VIC1706

Council Tax Band C

The spacious entrance hall welcomes you to this first floor apartment and leads through to the South facing living room with good sized bay window. The kitchen is fitted with a range of cream units, contrasting worktops and has integrated gas hob and electric oven under.

There are two double bedrooms, the master is particularly spacious and faces South. It also has the advantage of an en-suite shower room. Bedroom two is also a double and has built-in wardrobes. The family bathroom is fitted with a white suite including panelled bath with shower over and completes the accommodation.

Outside, the communal grounds are partially laid to lawn with shrubs. There is also a dedicated parking space at the front of the property.

TENURE Shared Freehold. 125 year lease from 2001. Shared maintenance which amounts to approx. £1,500 per annum. Long lettings permitted, holiday lets are not.