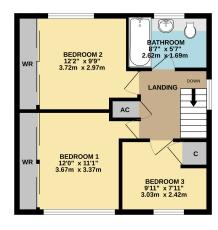

## Asking Price £335,000 Ashbury Drive, BS22

GROUND FLOOR 566 sq.ft. (52.5 sq.m.) approx. 1ST FLOOR 443 sq.ft. (41.2 sq.m.) approx.

**Energy Efficiency Rating** Current Potential Very energy efficient - lower running costs (92+) B 85 C (69-80)D (55-68)固 (39-54)F (21-38)G Not energy efficient - higher running costs EU Directive 2002/91/EC England, Scotland & Wales

Address: 34 Ashbury Drive, BS22

TOTAL FLOOR AREA: 1.009 s.g.ft. (9.3.7 s.g.m.) approx.

White eavy attempt have made to ensure the excusty of the topolar contained here, measurements of doors, variotives, from see day other items are approximate and no responsibility is taken for any error, omission or mis-statement. This piles in the literative purposes evily and should be used as such by any prospective purchase. The services, systems and applicatives shown have not been tested and no guarantee as to the made of the services of the services of the services. The services are supported to the services of the servic