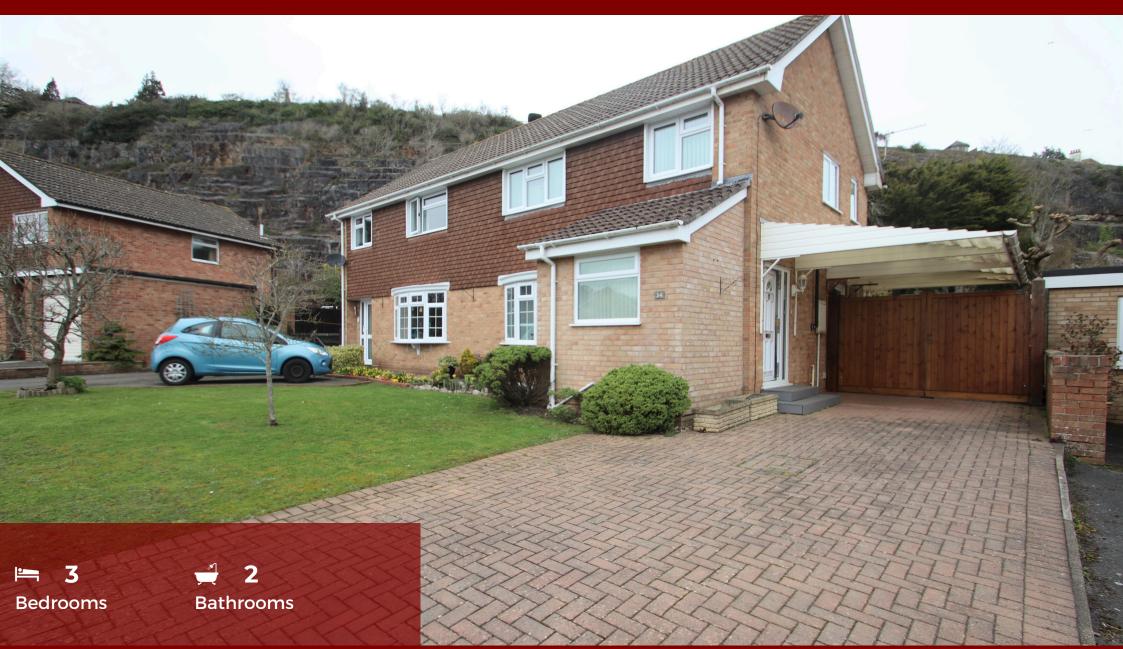

## Asking Price £335,000 Ashbury Drive, BS22

A lovely property which is sure to get the phone ringing! A well maintained semi detached house located in the popular area of Ashbury Park on Milton Hillside. The property offers family sized accommodation and briefly comprises; entrance hall, downstairs cloakroom/shower room, lounge, dining room, fitted kitchen, 3 bedrooms and family bathroom. A brick paved driveway provides ample parking leading to a car port and a detached garage. The property is handy for local amenities including shops and schools. Ashcombe Park and Worlebury woods are both within easy reach with a bus service available for Weston town centre.

- Semi Detached House
- Good Parking, Car
   Port & Garage
- Good Decorative Order
- 2 Bathrooms
- Council Tax Band C & EPC Rating C
- Popular Hillside Location