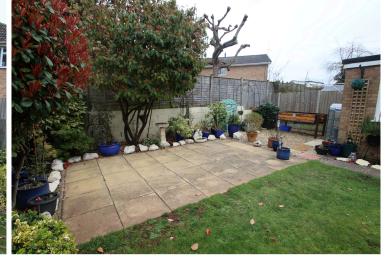

## Asking Price £335,000 Ashbury Drive, BS22

A lovely property which is sure to get the phone ringing! A well maintained semi detached house located in the popular area of Ashbury Park on Milton Hillside. The property offers family sized accommodation and briefly comprises; entrance hall, downstairs cloakroom/shower room, lounge, dining room, fitted kitchen, 3 bedrooms and family bathroom. A brick paved driveway provides ample parking leading to a car port and a detached garage. The property is handy for local amenities including shops and schools. Ashcombe Park and Worlebury woods are both within easy reach with a bus service available for Weston town centre.