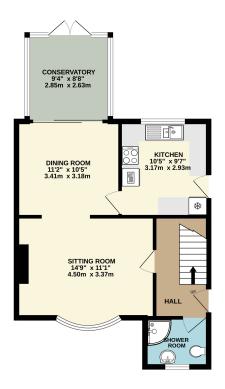

## Asking Price £335,000 Ashbury Drive, BS22

GROUND FLOOR 566 sq.ft. (52.5 sq.m.) approx. 1ST FLOOR 443 sq.ft. (41.2 sq.m.) approx.

**Energy Efficiency Rating** Current Potential Very energy efficient - lower running costs (92+) B 85 C (69-80)D (55-68)固 (39-54)F (21-38)G Not energy efficient - higher running costs EU Directive 2002/91/EC England, Scotland & Wales

Address: 34 Ashbury Drive, BS22

TOTAL FLOOR AREA: 1.009 s.g.ft. (9.3.7 s.g.m.) approx.

White eavy attempt have made to ensure the excusty of the topolar contained here, measurements of doors, variotives, from see day other items are approximate and no responsibility is taken for any error, omission or mis-statement. This piles in the literative purposes evily and should be used as such by any prospective purchase. The services, systems and applicatives shown have not been tested and no guarantee as to the made of the services of the services of the services. The services are supported to the services of the servic