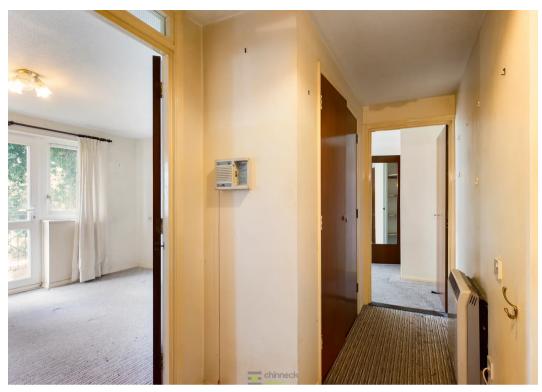

The flat has a generous hallway giving access to the bathroom, the bedroom, kitchen and the living area. It also has a good-sized storage cupboard perfect for coats and shoes. The kitchen has a range units and worktop with space for cooker, fridge and washing machine, a small adjustment would allow for a fridge freezer. The shower room has a fitted suite with basin and WC.