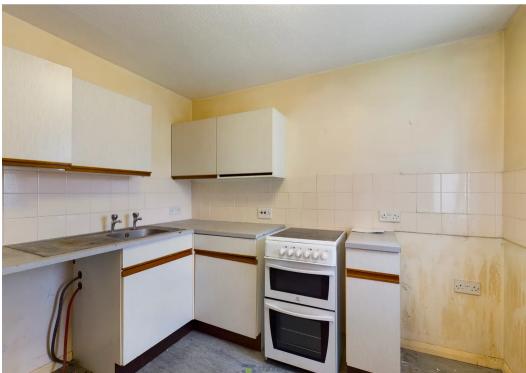

The flat has a generous hallway giving access to the bathroom, the bedroom, kitchen and the living area. It also has a good-sized storage cupboard perfect for coats and shoes. The kitchen has a range units and worktop with space for cooker, fridge and washing machine, a small adjustment would allow for a fridge freezer. The shower room has a fitted suite with basin and WC.