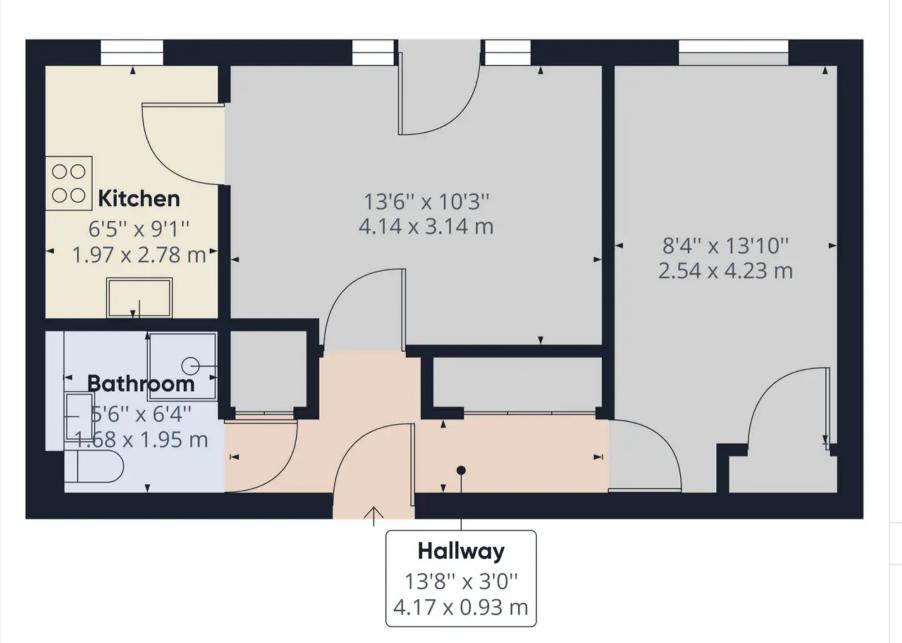

The flat has a generous hallway giving access to the bathroom, the bedroom, kitchen and the living area. It also has a good-sized storage cupboard perfect for coats and shoes. The kitchen has a range units and worktop with space for cooker, fridge and washing machine, a small adjustment would allow for a fridge freezer. The shower room has a fitted suite with basin and WC.

Council Tax band: B

Tenure: Leasehold

Approximate total area(1)

444.80 ft<sup>2</sup> 41.32 m<sup>2</sup>

(1) Excluding balconies and terraces

While every attempt has been made to ensure accuracy, all measurements are approximate, not to scale. This floor plan is for illustrative purposes only.