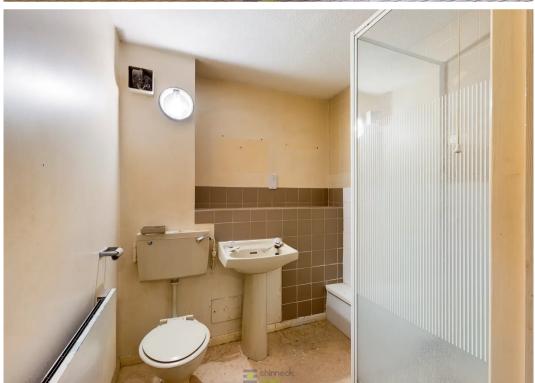

The flat has a generous hallway giving access to the bathroom, the bedroom, kitchen and the living area. It also has a good-sized storage cupboard perfect for coats and shoes. The kitchen has a range units and worktop with space for cooker, fridge and washing machine, a small adjustment would allow for a fridge freezer. The shower room has a fitted suite with basin and WC.