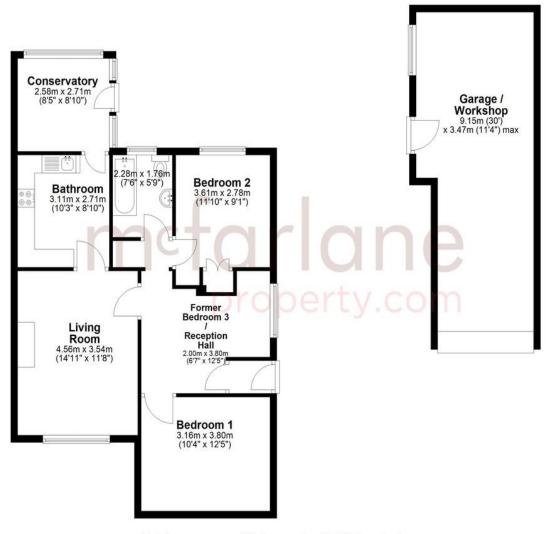

#### **Ground Floor**

Approx. 102.3 sq. metres (1101.6 sq. feet)

Total area: approx. 102.3 sq. metres (1101.6 sq. feet)

Our team are friendly, experienced and are all local. They know it better than they do their own living rooms and can help you find what you're looking for because we love where we live.