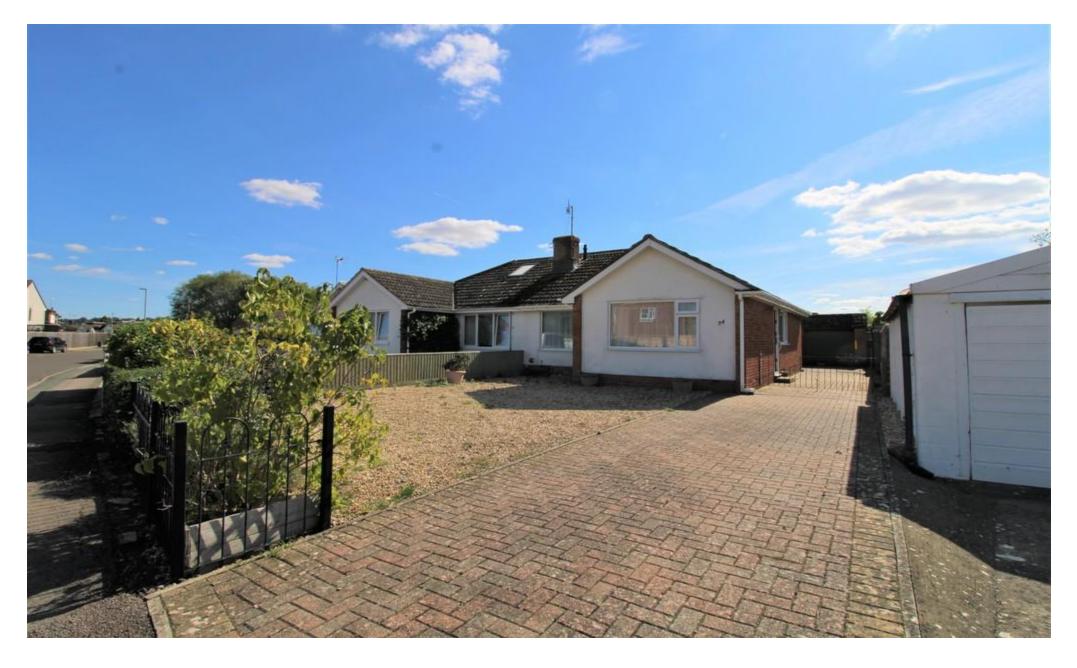

# Former Three Bedroom Bungalow Wroughton Wiltshire

- Semi Detached Bungalow
- Formerly Three Bedroom Property
- Mature Gardens & Plot

A Former Three Bedroom Semi Detached Bungalow in the Sought after Village of Wroughton near to Swindon. This delightful property occupies and enviable plot and has had some minor changes over recent years. The previous occupiers have removed the wall from the Third Bedroom thus creating an expansive Entrance Hallway (this can be replaced to configure the Third Bedroom). This Bungalow offers flexible accommodation plus mature gardens both front and rear. A summary of accommodation briefly comprises: Expansive Entrance Hallway, Living Room, Kitchen Breakfast Room, Conservatory, Two Bedrooms and Family Bathroom. Driveway, Gardens Front & Rear Detached Garage and Workshop. uPVC Double Glazing and Gas Fired Central Heating. Sole Selling Agents McFarlane Property 01793 751 044 Viewing by Appointment Only.