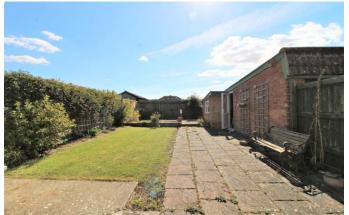

# Former Three Bedroom Bungalow Wroughton Wiltshire

- Semi Detached Bungalow
- Formerly Three Bedroom Property
- Mature Gardens & Plot

A Former Three Bedroom Semi Detached Bungalow in the Sought after Village of Wroughton near to Swindon. This delightful property occupies and enviable plot and has had some minor changes over recent years. The previous occupiers have removed the wall from the Third Bedroom thus creating an expansive Entrance Hallway (this can be replaced to configure the Third Bedroom). This Bungalow offers flexible accommodation plus mature gardens both front and rear. A summary of accommodation briefly comprises: Expansive Entrance Hallway, Living Room, Kitchen Breakfast Room, Conservatory, Two Bedrooms and Family Bathroom. Driveway, Gardens Front & Rear Detached Garage and Workshop. uPVC Double Glazing and Gas Fired Central Heating. Sole Selling Agents McFarlane Property 01793 751 044 Viewing by Appointment Only.