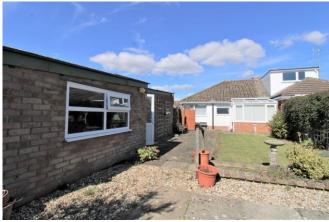

# Former Three Bedroom Bungalow Wroughton Wiltshire

- Semi Detached Bungalow
- Formerly Three Bedroom Property
- Mature Gardens & Plot

A Former Three Bedroom Semi Detached Bungalow in the Sought after Village of Wroughton near to Swindon. This delightful property occupies and enviable plot and has had some minor changes over recent years. The previous occupiers have removed the wall from the Third Bedroom thus creating an expansive Entrance Hallway (this can be replaced to configure the Third Bedroom). This Bungalow offers flexible accommodation plus mature gardens both front and rear. A summary of accommodation briefly comprises: Expansive Entrance Hallway, Living Room, Kitchen Breakfast Room, Conservatory, Two Bedrooms and Family Bathroom. Driveway, Gardens Front & Rear Detached Garage and Workshop. uPVC Double Glazing and Gas Fired Central Heating. Sole Selling Agents McFarlane Property 01793 751 044 Viewing by Appointment Only.