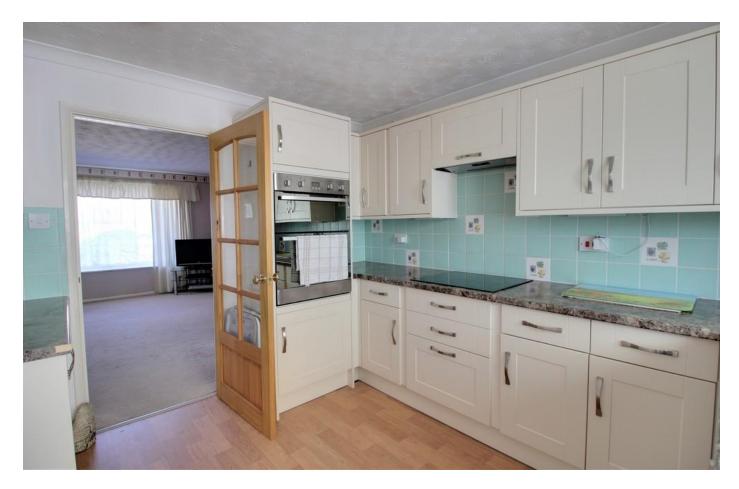

# Former Three Bedroom Bungalow Wroughton Wiltshire

- Semi Detached Bungalow
- Formerly Three Bedroom Property
- Mature Gardens & Plot

A Former Three Bedroom Semi Detached Bungalow in the Sought after Village of Wroughton near to Swindon. This delightful property occupies and enviable plot and has had some minor changes over recent years. The previous occupiers have removed the wall from the Third Bedroom thus creating an expansive Entrance Hallway (this can be replaced to configure the Third Bedroom). This Bungalow offers flexible accommodation plus mature gardens both front and rear. A summary of accommodation briefly comprises: Expansive Entrance Hallway, Living Room, Kitchen Breakfast Room, Conservatory, Two Bedrooms and Family Bathroom. Driveway, Gardens Front & Rear Detached Garage and Workshop. uPVC Double Glazing and Gas Fired Central Heating. Sole Selling Agents McFarlane Property 01793 751 044 Viewing by Appointment Only.