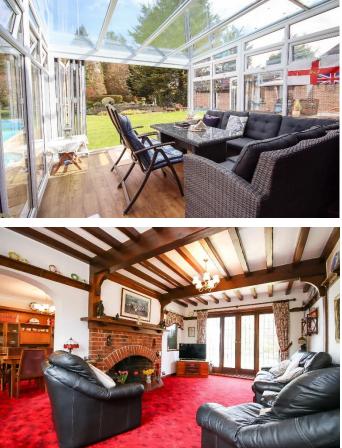

## **GUIDE PRICE £1,750,000 FREEHOLD**

An extremely attractive detached family home situated in a sought-after semi-rural location next to paddocks, rarely available to the market. This stunning character property sits on a large plot of just under three quarters of an acre featuring a large in-out driveway with garaging, wonderful extensive gardens to the rear mostly laid to lawn with a generous patio area with a good size heated swimming pool and a hot tub. Inside the property offers three reception rooms and a conservatory with bi-fold doors onto the garden, fitted kitchen, large study/office, utility room and large storage unit. The first floor affords four bedrooms, the master and second bedroom both with en-suites and a family bathroom. The property further benefits from a spacious onebedroom self-contained annexe with great rental potential.