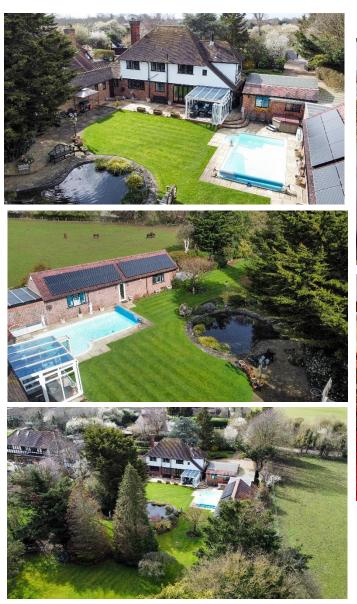

## **GUIDE PRICE £1,750,000 FREEHOLD**

An extremely attractive detached family home situated in a sought-after semi-rural location next to paddocks, rarely available to the market. This stunning character property sits on a large plot of just under three quarters of an acre featuring a large in-out driveway with garaging, wonderful extensive gardens to the rear mostly laid to lawn with a generous patio area with a good size heated swimming pool and a hot tub. Inside the property offers three reception rooms and a conservatory with bi-fold doors onto the garden, fitted kitchen, large study/office, utility room and large storage unit. The first floor affords four bedrooms, the master and second bedroom both with en-suites and a family bathroom. The property further benefits from a spacious onebedroom self-contained annexe with great rental potential.

**\*IMPRESSIVE DETACHED CHARACTER HOME** \*LARGE PLOT OF APPROX. 0.63 ACRES \*FOUR BEDROOMS TO MAIN HOUSE \*FOUR \*MODERN SELF-RECEPTION ROOMS ONE BEDROOM ANNEXE CONTAINED \*BEAUTIFULLY MAINTAINED **EXTENSIVE** GARDENS \*LARGE PATIO ENTERTAINING SPACE WITH SWIMMING POOL & HOT TUB \*STUNNING SEMI-RURAL LOCATION \*EASY REACH OF TAPLOW & MAIDENHEAD CROSSRAIL **STATIONS** \*WONDERFUL COUNTRYSIDE WALKS \*EPC RATING D Council Tax Band G – currently £3479.78 Annexe A – currently £1391.91 per annum