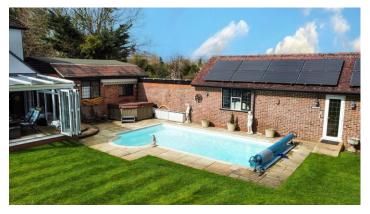

## **GUIDE PRICE £1,750,000 FREEHOLD**

An extremely attractive detached family home situated in a sought-after semi-rural location next to paddocks, rarely available to the market. This stunning character property sits on a large plot of just under three quarters of an acre featuring a large in-out driveway with garaging, wonderful extensive gardens to the rear mostly laid to lawn with a generous patio area with a good size heated swimming pool and a hot tub. Inside the property offers three reception rooms and a conservatory with bi-fold doors onto the garden, fitted kitchen, large study/office, utility room and large storage unit. The first floor affords four bedrooms, the master and second bedroom both with en-suites and a family bathroom. The property further benefits from a spacious onebedroom self-contained annexe with great rental potential.

**\*IMPRESSIVE DETACHED CHARACTER HOME** \*LARGE PLOT OF APPROX. 0.63 ACRES \*FOUR BEDROOMS TO MAIN HOUSE \*FOUR \*MODERN SELF-RECEPTION ROOMS ONE BEDROOM ANNEXE CONTAINED \*BEAUTIFULLY MAINTAINED **EXTENSIVE** GARDENS \*LARGE PATIO ENTERTAINING SPACE WITH SWIMMING POOL & HOT TUB \*STUNNING SEMI-RURAL LOCATION \*EASY REACH OF TAPLOW & MAIDENHEAD CROSSRAIL **STATIONS** \*WONDERFUL COUNTRYSIDE WALKS \*EPC RATING D Council Tax Band G – currently £3479.78 Annexe A – currently £1391.91 per annum