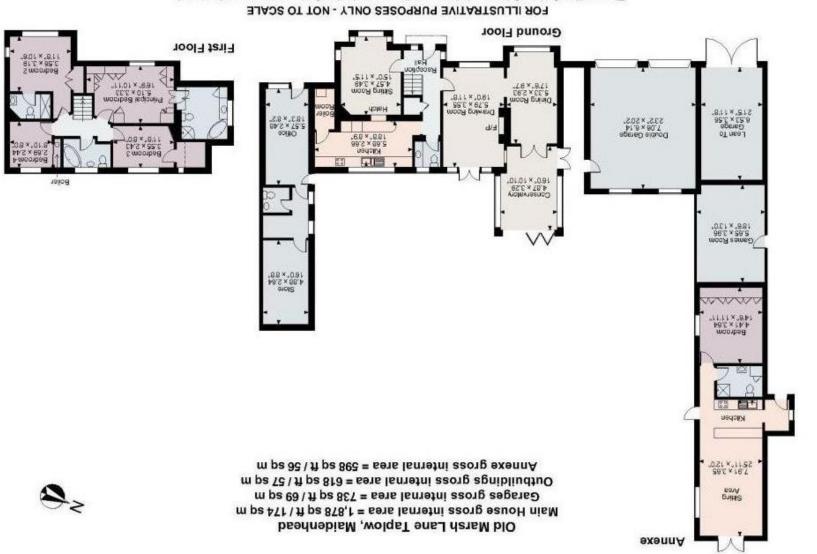

## **GUIDE PRICE £1,750,000 FREEHOLD**

An extremely attractive detached family home situated in a sought-after semi-rural location next to paddocks, rarely available to the market. This stunning character property sits on a large plot of just under three quarters of an acre featuring a large in-out driveway with garaging, wonderful extensive gardens to the rear mostly laid to lawn with a generous patio area with a good size heated swimming pool and a hot tub. Inside the property offers three reception rooms and a conservatory with bi-fold doors onto the garden, fitted kitchen, large study/office, utility room and large storage unit. The first floor affords four bedrooms, the master and second bedroom both with en-suites and a family bathroom. The property further benefits from a spacious onebedroom self-contained annexe with great rental potential.

**\*IMPRESSIVE DETACHED CHARACTER HOME** \*LARGE PLOT OF APPROX. 0.63 ACRES \*FOUR BEDROOMS TO MAIN HOUSE \*FOUR \*MODERN SELF-RECEPTION ROOMS ONE BEDROOM ANNEXE CONTAINED \*BEAUTIFULLY MAINTAINED **EXTENSIVE** GARDENS \*LARGE PATIO ENTERTAINING SPACE WITH SWIMMING POOL & HOT TUB \*STUNNING SEMI-RURAL LOCATION \*EASY REACH OF TAPLOW & MAIDENHEAD CROSSRAIL **STATIONS** \*WONDERFUL COUNTRYSIDE WALKS \*EPC RATING D Council Tax Band G – currently £3479.78 Annexe A – currently £1391.91 per annum

Denotes restricted head height The position & size of doors, windows, appliances and other features are approximate only.

39-41 High Street, Maidenhead, Berkshire SL6 1JF

braxtons.co.uk

Email: property@braxtons.co.uk