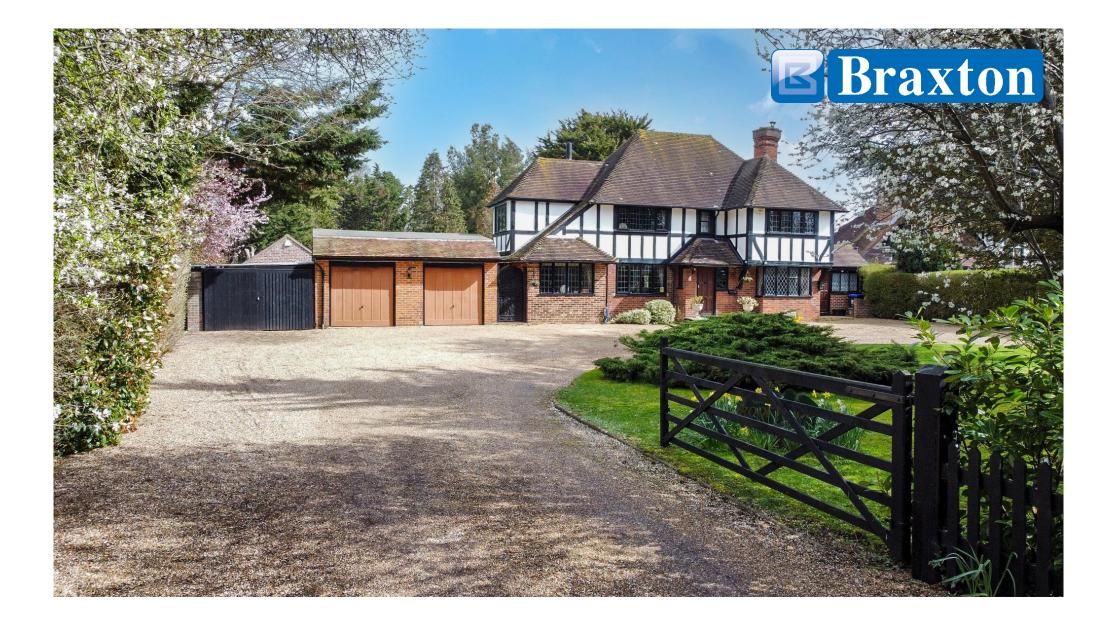

## **GUIDE PRICE £1,750,000 FREEHOLD**

An extremely attractive detached family home situated in a sought-after semi-rural location next to paddocks, rarely available to the market. This stunning character property sits on a large plot of just under three quarters of an acre featuring a large in-out driveway with garaging, wonderful extensive gardens to the rear mostly laid to lawn with a generous patio area with a good size heated swimming pool and a hot tub. Inside the property offers three reception rooms and a conservatory with bi-fold doors onto the garden, fitted kitchen, large study/office, utility room and large storage unit. The first floor affords four bedrooms, the master and second bedroom both with en-suites and a family bathroom. The property further benefits from a spacious onebedroom self-contained annexe with great rental potential.

**\*IMPRESSIVE DETACHED CHARACTER HOME** \*LARGE PLOT OF APPROX. 0.63 ACRES \*FOUR BEDROOMS TO MAIN HOUSE \*FOUR \*MODERN SELF-RECEPTION ROOMS ONE BEDROOM ANNEXE CONTAINED \*BEAUTIFULLY MAINTAINED **EXTENSIVE** GARDENS \*LARGE PATIO ENTERTAINING SPACE WITH SWIMMING POOL & HOT TUB \*STUNNING SEMI-RURAL LOCATION \*EASY REACH OF TAPLOW & MAIDENHEAD CROSSRAIL **STATIONS** \*WONDERFUL COUNTRYSIDE WALKS \*EPC RATING D Council Tax Band G – currently £3479.78 Annexe A – currently £1391.91 per annum