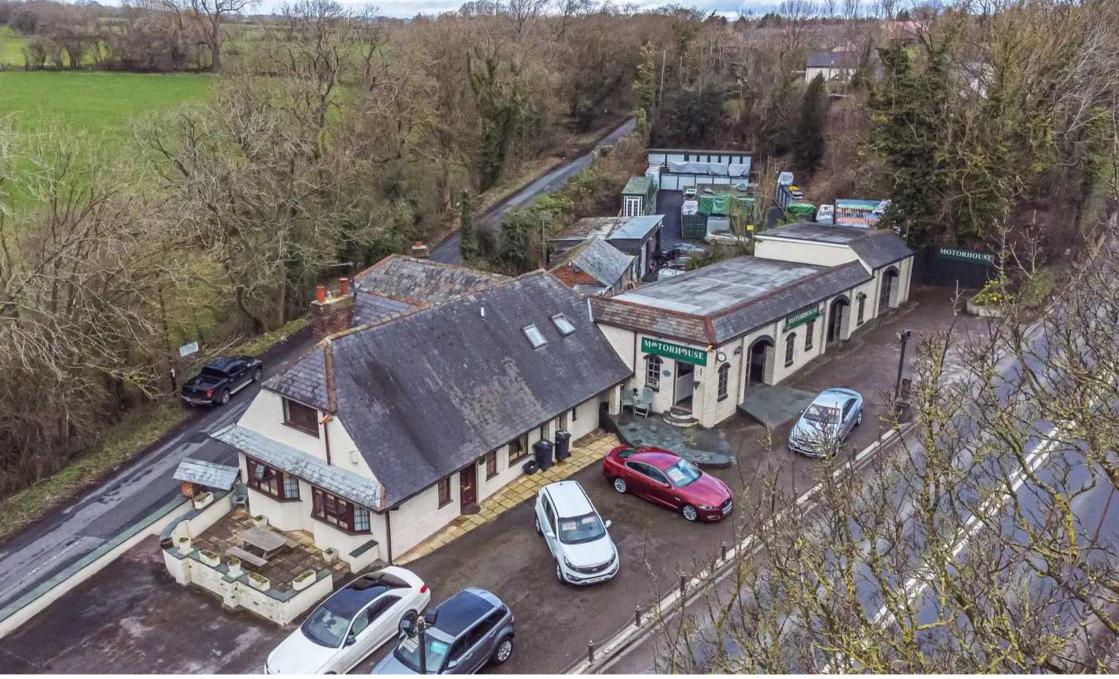

## Motorhouse

Harrogate View Garage, Harrogate

\*\*\* FOR SALE BY MYRINGS AUCTION ROOM \*\*\* Being sold via Secure Sale online bidding. Terms & Conditions apply. Starting Bid £800,000 Motorhouse a successful family business since 1967 offers a unique and rare opportunity to acquire a prime car supermarket site and adjoining period 3 bedroom house with undercroft garaging located on the outskirts of the spa town of Harrogate. Comprising in brief 25 car main front forecourt, glass fronted 6 car showrooms, garage/workshop, sales office, kitchen and customers toilets. Period three Storey house comprising main hall, 3 reception rooms, breakfast kitchen and bar. First floor with three bedrooms and two bathrooms. Lower ground floor level, large 35'1 x 18'10 garage, boiler and storage rooms.

Tenure: Freehold

- IMMEDIATE 'EXCHANGE OF CONTRACTS' AVAILABLE
- SOLD VIA 'SECURE SALE'
- HUGE POTENTIAL MIXED USE SUBJECT TO PLANNING
- NO CHAIN
- 25 CAR FORECOUFT
- 35'1 x 18'10 UNDERC
- 6 CAR SHOW ROO
- PERIOD 3 BEDROO MYRINGS