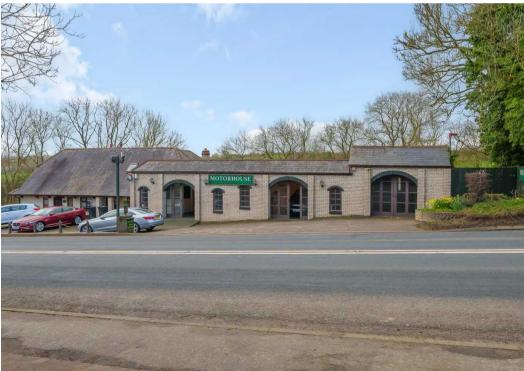

## Motorhouse

Harrogate View Garage, Harrogate

\*\*\* FOR SALE BY MYRINGS AUCTION ROOM \*\*\* Being sold via Secure Sale online bidding. Terms & Conditions apply. Starting Bid £800,000 Motorhouse a successful family business since 1967 offers a unique and rare opportunity to acquire a prime car supermarket site and adjoining period 3 bedroom house with undercroft garaging located on the outskirts of the spa town of Harrogate. Comprising in brief 25 car main front forecourt, glass fronted 6 car showrooms, garage/workshop, sales office, kitchen and customers toilets. Period three Storey house comprising main hall, 3 reception rooms, breakfast kitchen and bar. First floor with three bedrooms and two bathrooms. Lower ground floor level, large 35'1 x 18'10 garage, boiler and storage rooms.

Tenure: Freehold

- IMMEDIATE 'EXCHANGE OF CONTRACTS' AVAILABLE
- SOLD VIA 'SECURE SALE'
- HUGE POTENTIAL MIXED USE SUBJECT TO PLANNING
- NO CHAIN
- 25 CAR FORECOUFT
- 35'1 x 18'10 UNDERC
- 6 CAR SHOW ROO
- PERIOD 3 BEDROO MYRINGS