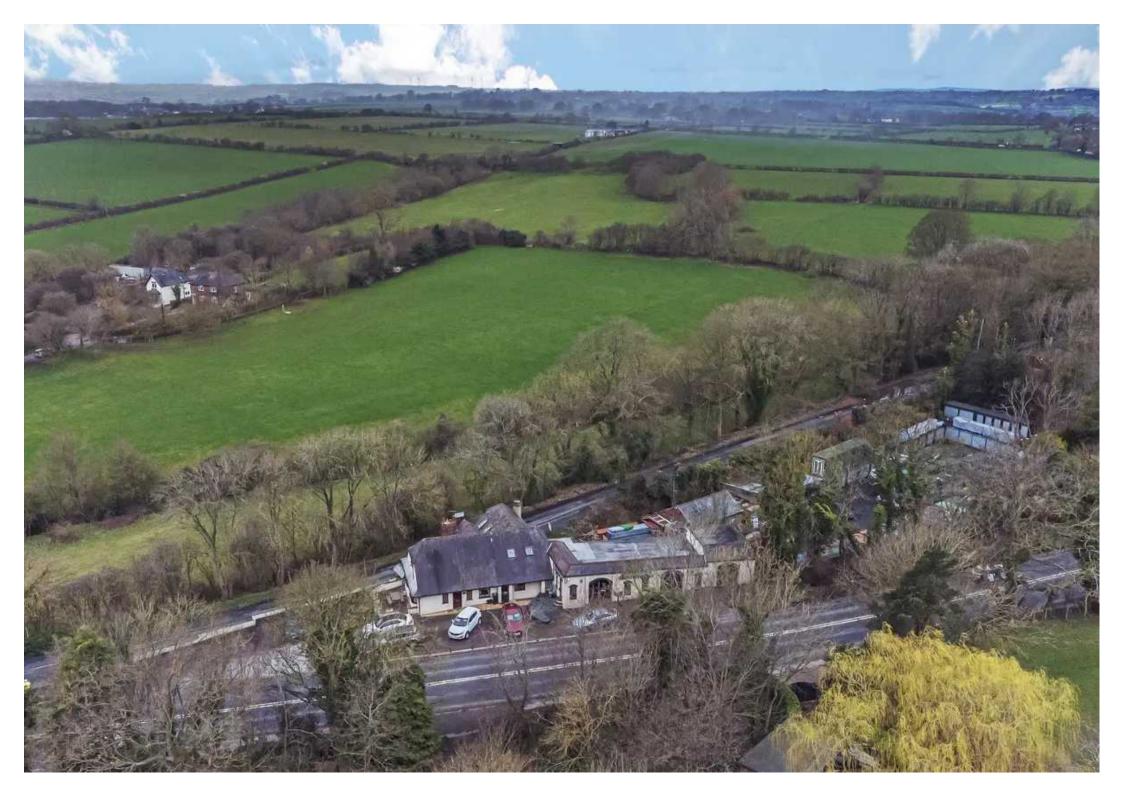

## Motorhouse

Harrogate View Garage, Harrogate

\*\*\* FOR SALE BY MYRINGS AUCTION ROOM \*\*\* Being sold via Secure Sale online bidding. Terms & Conditions apply. Starting Bid £800,000 Motorhouse a successful family business since 1967 offers a unique and rare opportunity to acquire a prime car supermarket site and adjoining period 3 bedroom house with undercroft garaging located on the outskirts of the spa town of Harrogate. Comprising in brief 25 car main front forecourt, glass fronted 6 car showrooms, garage/workshop, sales office, kitchen and customers toilets. Period three Storey house comprising main hall, 3 reception rooms, breakfast kitchen and bar. First floor with three bedrooms and two bathrooms. Lower ground floor level, large 35'1 x 18'10 garage, boiler and storage rooms.