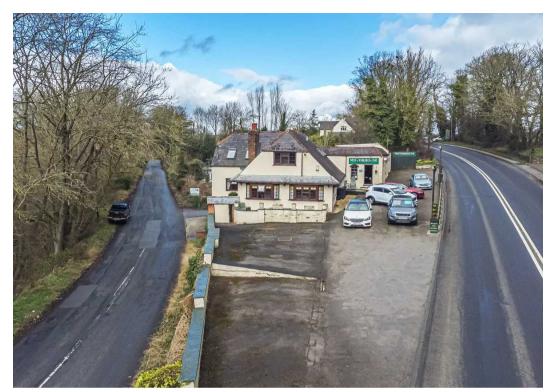

## Motorhouse

Harrogate View Garage, Harrogate

\*\*\* FOR SALE BY MYRINGS AUCTION ROOM \*\*\* Being sold via Secure Sale online bidding. Terms & Conditions apply. Starting Bid £800,000 Motorhouse a successful family business since 1967 offers a unique and rare opportunity to acquire a prime car supermarket site and adjoining period 3 bedroom house with undercroft garaging located on the outskirts of the spa town of Harrogate. Comprising in brief 25 car main front forecourt, glass fronted 6 car showrooms, garage/workshop, sales office, kitchen and customers toilets. Period three Storey house comprising main hall, 3 reception rooms, breakfast kitchen and bar. First floor with three bedrooms and two bathrooms. Lower ground floor level, large 35'1 x 18'10 garage, boiler and storage rooms.

Tenure: Freehold

- IMMEDIATE 'EXCHANGE OF CONTRACTS' AVAILABLE
- SOLD VIA 'SECURE SALE'
- HUGE POTENTIAL MIXED USE SUBJECT TO PLANNING
- NO CHAIN
- 25 CAR FORECOUFT
- 35'1 x 18'10 UNDERC
- 6 CAR SHOW ROO
- PERIOD 3 BEDROO MYRINGS