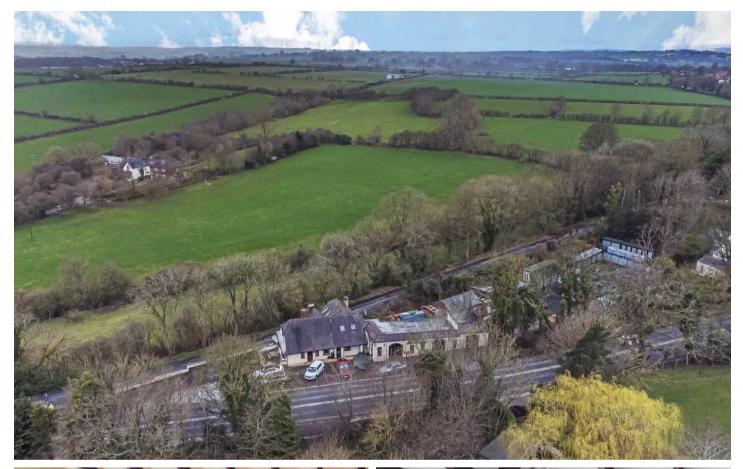

## Motorhouse

Harrogate View Garage, Harrogate

\*\*\* FOR SALE BY MYRINGS AUCTION ROOM \*\*\* Being sold via Secure Sale online bidding. Terms & Conditions apply. Starting Bid £800,000 Motorhouse a successful family business since 1967 offers a unique and rare opportunity to acquire a prime car supermarket site and adjoining period 3 bedroom house with undercroft garaging located on the outskirts of the spa town of Harrogate. Comprising in brief 25 car main front forecourt, glass fronted 6 car showrooms, garage/workshop, sales office, kitchen and customers toilets. Period three Storey house comprising main hall, 3 reception rooms, breakfast kitchen and bar. First floor with three bedrooms and two bathrooms. Lower ground floor level, large 35'1 x 18'10 garage, boiler and storage rooms.

Tenure: Freehold

- IMMEDIATE 'EXCHANGE OF CONTRACTS' AVAILABLE
- SOLD VIA 'SECURE SALE'
- HUGE POTENTIAL MIXED USE SUBJECT TO PLANNING
- NO CHAIN
- 25 CAR FORECOUFT
- 35'1 x 18'10 UNDERC
- 6 CAR SHOW ROO
- PERIOD 3 BEDROO MYRINGS