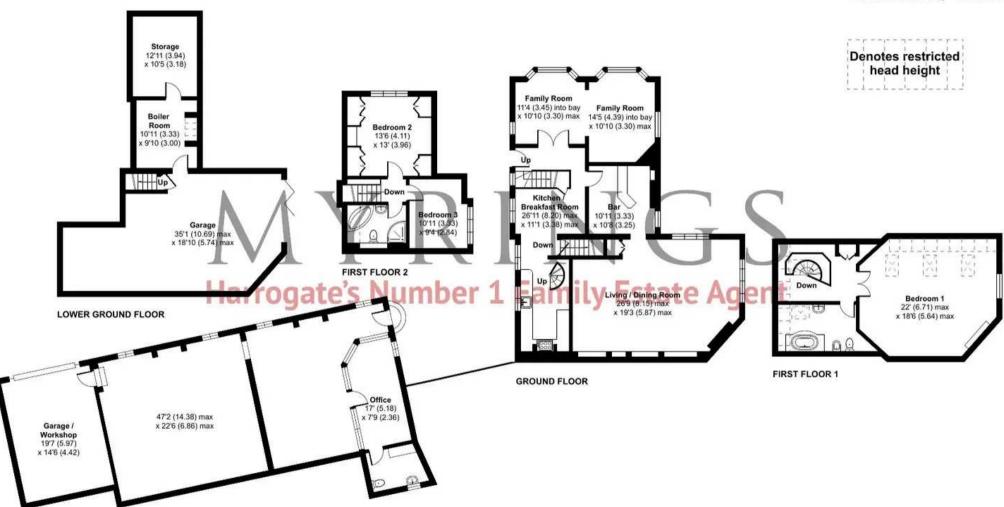

## Motorhouse

Harrogate View Garage, Harrogate

\*\*\* FOR SALE BY MYRINGS AUCTION ROOM \*\*\* Being sold via Secure Sale online bidding. Terms & Conditions apply. Starting Bid £800,000 Motorhouse a successful family business since 1967 offers a unique and rare opportunity to acquire a prime car supermarket site and adjoining period 3 bedroom house with undercroft garaging located on the outskirts of the spa town of Harrogate. Comprising in brief 25 car main front forecourt, glass fronted 6 car showrooms, garage/workshop, sales office, kitchen and customers toilets. Period three Storey house comprising main hall, 3 reception rooms, breakfast kitchen and bar. First floor with three bedrooms and two bathrooms. Lower ground floor level, large 35'1 x 18'10 garage, boiler and storage rooms.

## Ripon Road, Killinghall, Harrogate, HG3

Approximate Area = 4380 sq ft / 406.9 sq m (includes garage) Limited Use Area(s) = 84 sq ft / 7.8 sq m Total = 4464 sq ft / 414.7 sq m

For identification only - Not to scale