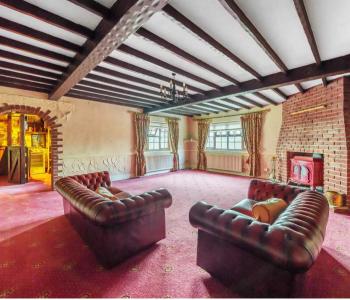

## Motorhouse

Harrogate View Garage, Harrogate

\*\*\* FOR SALE BY MYRINGS AUCTION ROOM \*\*\* Being sold via Secure Sale online bidding. Terms & Conditions apply. Starting Bid £800,000 Motorhouse a successful family business since 1967 offers a unique and rare opportunity to acquire a prime car supermarket site and adjoining period 3 bedroom house with undercroft garaging located on the outskirts of the spa town of Harrogate. Comprising in brief 25 car main front forecourt, glass fronted 6 car showrooms, garage/workshop, sales office, kitchen and customers toilets. Period three Storey house comprising main hall, 3 reception rooms, breakfast kitchen and bar. First floor with three bedrooms and two bathrooms. Lower ground floor level, large 35'1 x 18'10 garage, boiler and storage rooms.