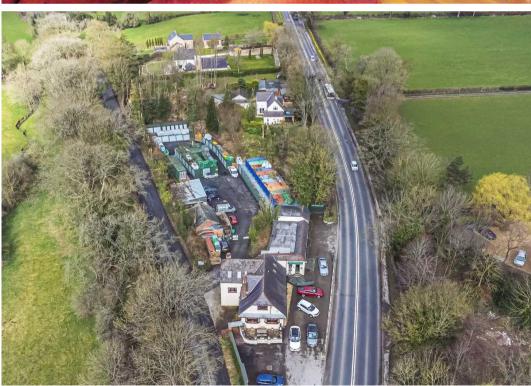

## Motorhouse

Harrogate View Garage, Harrogate

\*\*\* FOR SALE BY MYRINGS AUCTION ROOM \*\*\* Being sold via Secure Sale online bidding. Terms & Conditions apply. Starting Bid £800,000 Motorhouse a successful family business since 1967 offers a unique and rare opportunity to acquire a prime car supermarket site and adjoining period 3 bedroom house with undercroft garaging located on the outskirts of the spa town of Harrogate. Comprising in brief 25 car main front forecourt, glass fronted 6 car showrooms, garage/workshop, sales office, kitchen and customers toilets. Period three Storey house comprising main hall, 3 reception rooms, breakfast kitchen and bar. First floor with three bedrooms and two bathrooms. Lower ground floor level, large 35'1 x 18'10 garage, boiler and storage rooms.

Tenure: Freehold

- IMMEDIATE 'EXCHANGE OF CONTRACTS' AVAILABLE
- SOLD VIA 'SECURE SALE'
- HUGE POTENTIAL MIXED USE SUBJECT TO PLANNING
- NO CHAIN
- 25 CAR FORECOUFT
- 35'1 x 18'10 UNDERC
- 6 CAR SHOW ROO
- PERIOD 3 BEDROO MYRINGS