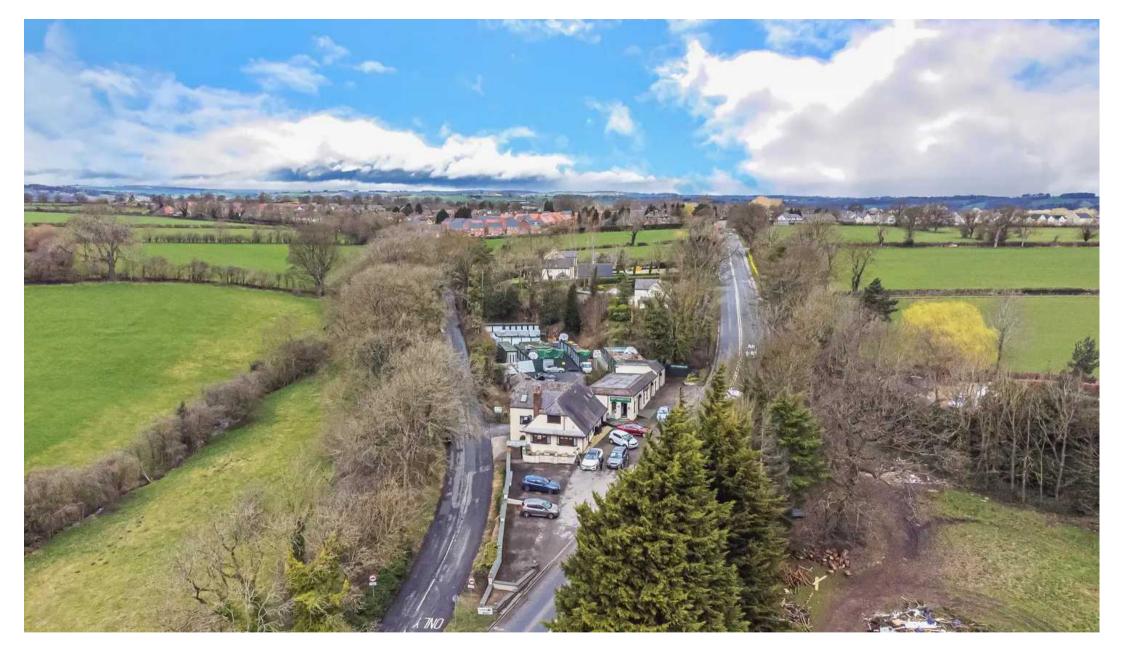

## Motorhouse

Harrogate View Garage, Harrogate

\*\*\* FOR SALE BY MYRINGS AUCTION ROOM \*\*\* Being sold via Secure Sale online bidding. Terms & Conditions apply. Starting Bid £800,000 Motorhouse a successful family business since 1967 offers a unique and rare opportunity to acquire a prime car supermarket site and adjoining period 3 bedroom house with undercroft garaging located on the outskirts of the spa town of Harrogate. Comprising in brief 25 car main front forecourt, glass fronted 6 car showrooms, garage/workshop, sales office, kitchen and customers toilets. Period three Storey house comprising main hall, 3 reception rooms, breakfast kitchen and bar. First floor with three bedrooms and two bathrooms. Lower ground floor level, large 35'1 x 18'10 garage, boiler and storage rooms.