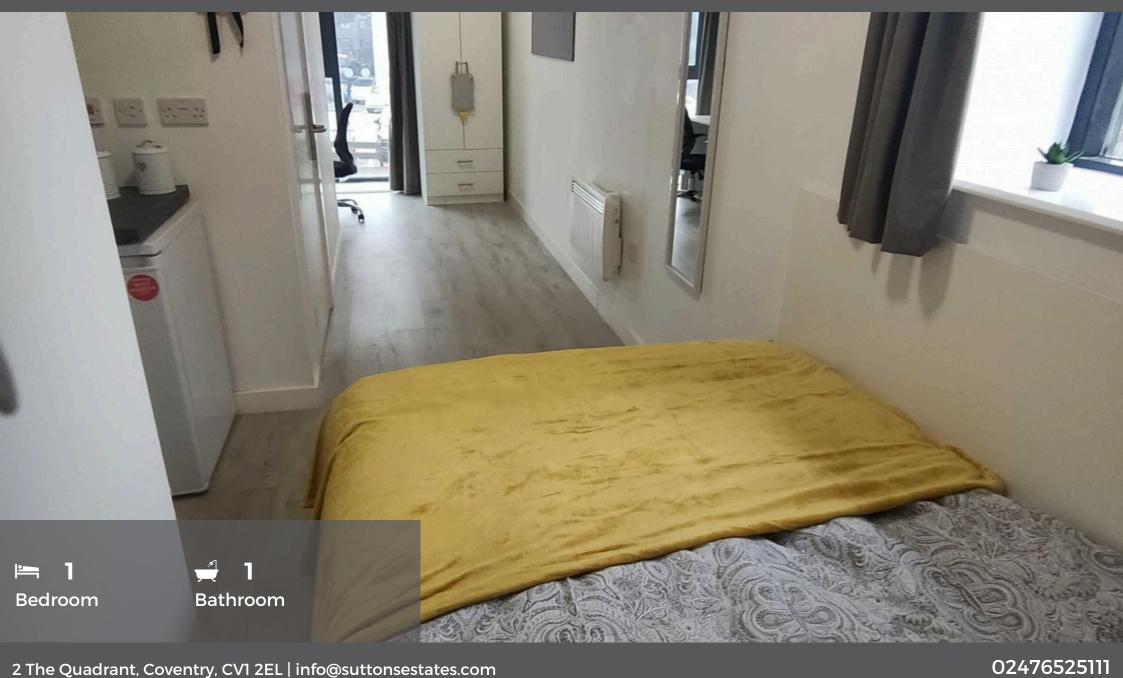

## \*\*BILLS INCLUDED\*\*STUDENT PROPERTY ONLY\*\* MEDIUM STUDIO

A fully furnished modern studio located close to the City Centre.

This studio briefly comprises of single bed, wardrobe, desk and chair. Fitted kitchenette with plenty of cupboard space, integrated microwave oven, double electric hob, and under-counter fridge. Modern fitted en-suite with walk-in shower cubicle, w/c and sink.