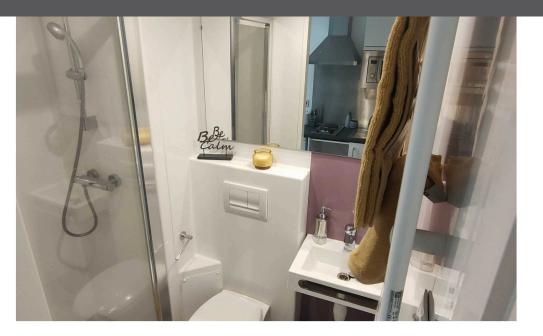

## \*\*BILLS INCLUDED\*\*STUDENT PROPERTY ONLY\*\* MEDIUM STUDIO

A fully furnished modern studio located close to the City Centre.

This studio briefly comprises of single bed, wardrobe, desk and chair. Fitted kitchenette with plenty of cupboard space, integrated microwave oven, double electric hob, and under-counter fridge. Modern fitted en-suite with walk-in shower cubicle, w/c and sink.