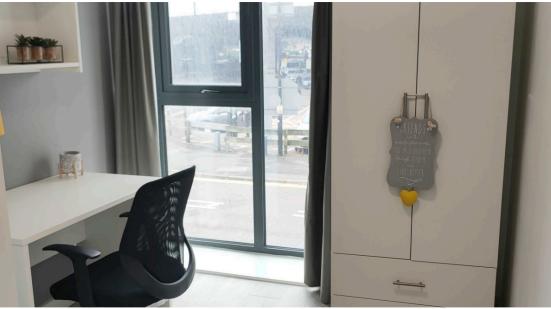

## \*\*BILLS INCLUDED\*\*STUDENT PROPERTY ONLY\*\* MEDIUM STUDIO

A fully furnished modern studio located close to the City Centre.

This studio briefly comprises of single bed, wardrobe, desk and chair. Fitted kitchenette with plenty of cupboard space, integrated microwave oven, double electric hob, and under-counter fridge. Modern fitted en-suite with walk-in shower cubicle, w/c and sink.