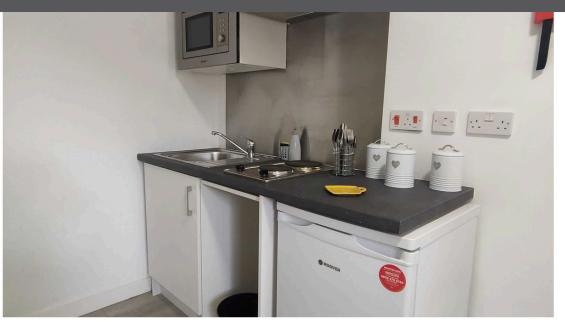

## \*\*BILLS INCLUDED\*\*STUDENT PROPERTY ONLY\*\* MEDIUM STUDIO

A fully furnished modern studio located close to the City Centre.

This studio briefly comprises of single bed, wardrobe, desk and chair. Fitted kitchenette with plenty of cupboard space, integrated microwave oven, double electric hob, and under-counter fridge. Modern fitted en-suite with walk-in shower cubicle, w/c and sink.