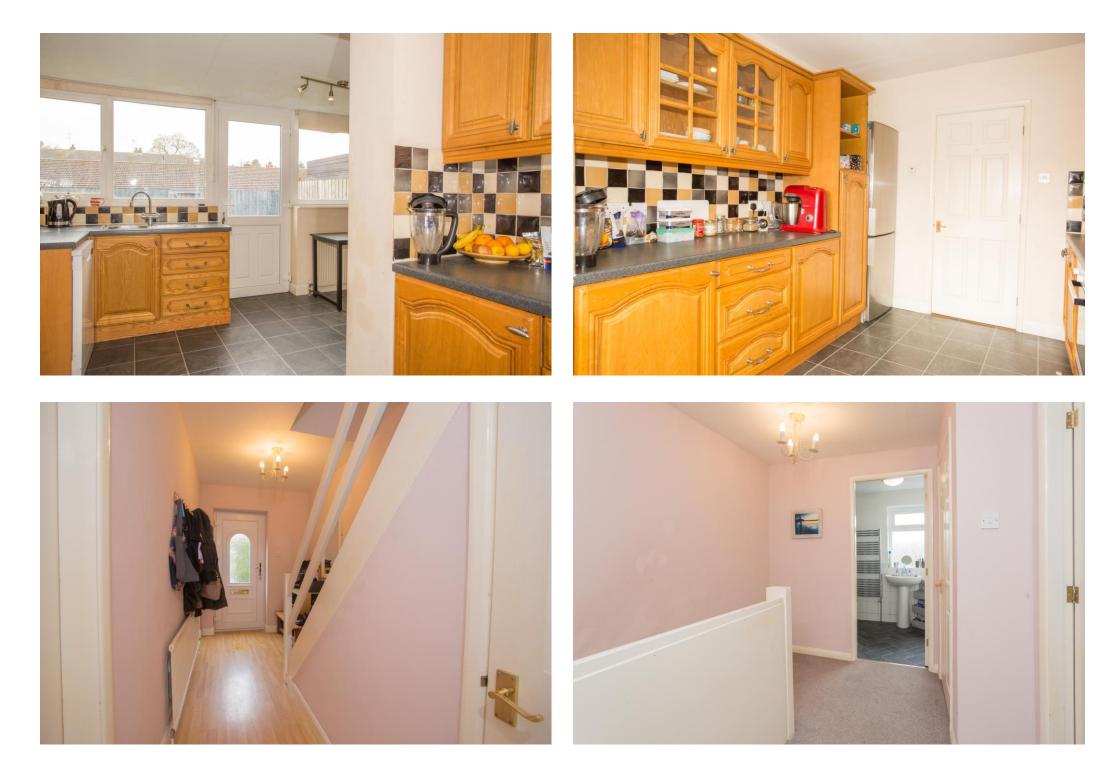

The ground floor comprises: front entrance hall, open plan sitting room/dining area, with double doors through to breakfast area and fitted kitchen, utility room and cloakroom off.

First floor: Landing, two double bedrooms, single bedroom, house bathroom with separate shower.