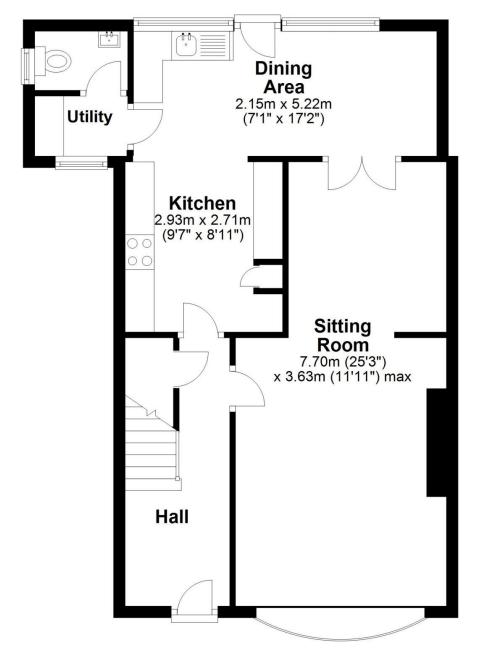

The ground floor comprises: front entrance hall, open plan sitting room/dining area, with double doors through to breakfast area and fitted kitchen, utility room and cloakroom off.

First floor: Landing, two double bedrooms, single bedroom, house bathroom with separate shower.

## **Ground Floor**

Approx. 58.1 sq. metres (625.5 sq. feet)

**Tenure:** We understand the property to be freehold. Vacant possession will be given on completion

**Services:** Mains water, drainage, gas and electricity are laid on.