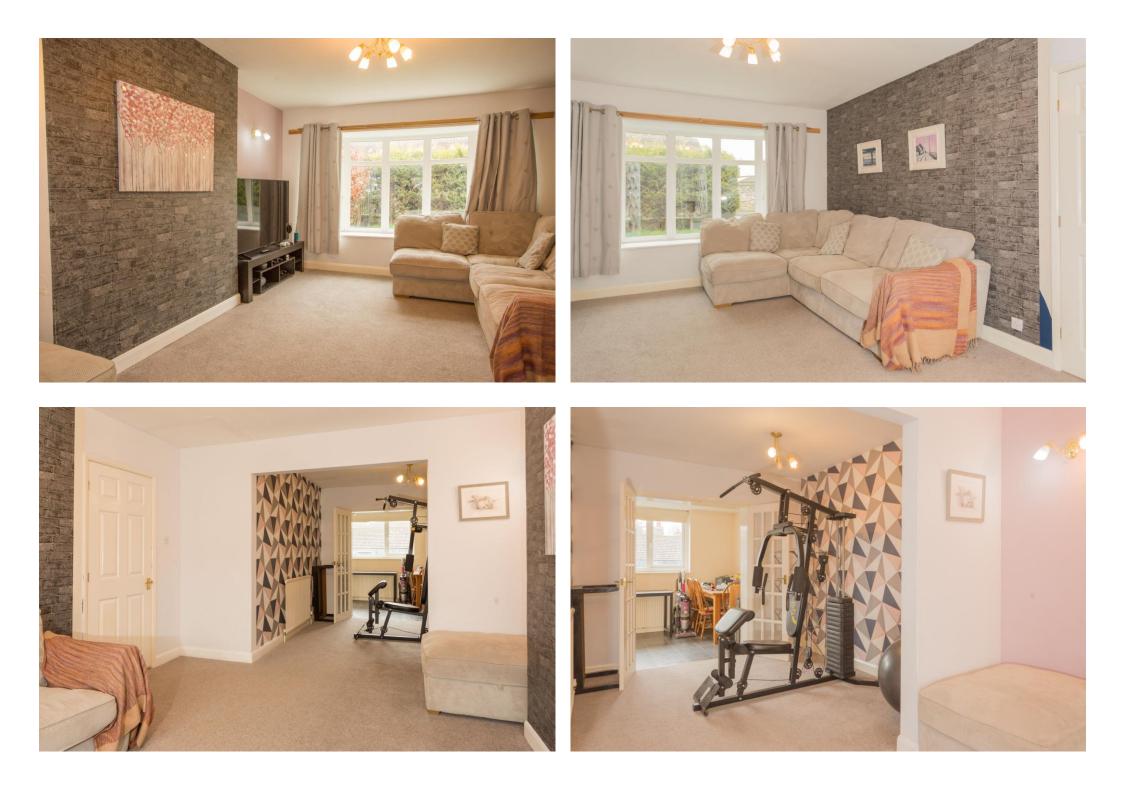

The ground floor comprises: front entrance hall, open plan sitting room/dining area, with double doors through to breakfast area and fitted kitchen, utility room and cloakroom off.

First floor: Landing, two double bedrooms, single bedroom, house bathroom with separate shower.

Externally enclosed gardens to front and rear; the garage is located to the rear of the property.

This family home is ideally located for town centre amenities and the local schools.

The North York Moors National Park and Dalby Forest are a short drive away with the ancient market towns of Malton, Helmsley and Kirkbymoorside within easy reach. The coastal resorts of Scarborough and Whitby and the ancient city of York are commutable.