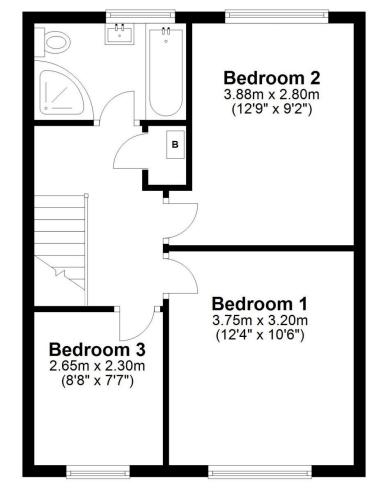

The ground floor comprises: front entrance hall, open plan sitting room/dining area, with double doors through to breakfast area and fitted kitchen, utility room and cloakroom off.

First floor: Landing, two double bedrooms, single bedroom, house bathroom with separate shower.