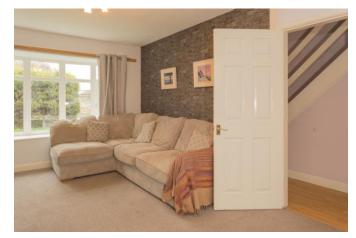

The ground floor comprises: front entrance hall, open plan sitting room/dining area, with double doors through to breakfast area and fitted kitchen, utility room and cloakroom off.

First floor: Landing, two double bedrooms, single bedroom, house bathroom with separate shower.