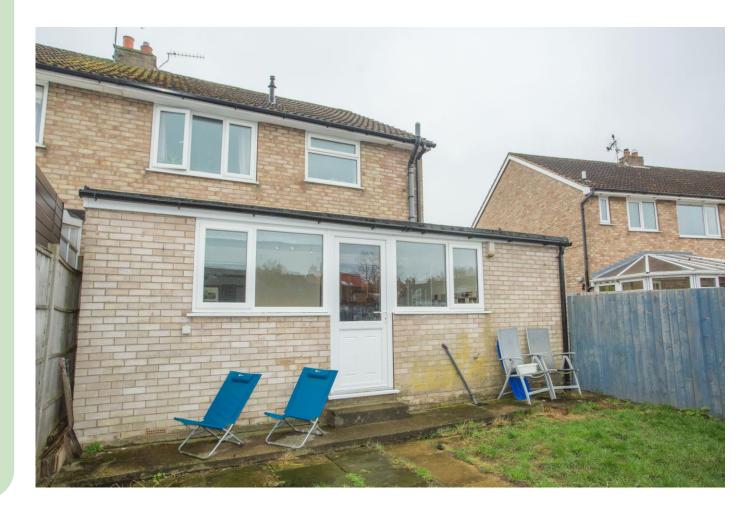

## Peter illingworth ESTATE AGENTS

Manual Manual States

42, Firthland Road, Pickering, YO18 8BZ, Price Guide £250,000

www.peterillingworth.co.uk

A three bedroomed extended end terrace of three stone fronted house with gas fired central heating and sealed unit double glazing.

The ground floor comprises: front entrance hall, open plan sitting room/dining area, with double doors through to breakfast area and fitted kitchen, utility room and cloakroom off.

First floor: Landing, two double bedrooms, single bedroom, house bathroom with separate shower.

Externally enclosed gardens to front and rear; the garage is located to the rear of the property.

This family home is ideally located for town centre amenities and the local schools.

The North York Moors National Park and Dalby Forest are a short drive away with the ancient market towns of Malton, Helmsley and Kirkbymoorside within easy reach. The coastal resorts of Scarborough and Whitby and the ancient city of York are commutable.