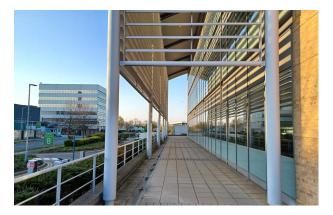

#### Description

When arriving at Jubilee House you are welcomed by the triple height reception area with floor to ceiling windows providing a bright and modern entrance area. The available office space, offering 18,406 sqft on the first floor and 16,684 sqft on the second floor, overlook the central atrium.

The atrium is equipped with a large screen for presentations, events or townhall-style meetings, which is available for all tenants. The focal point of the building is the striking column that provides a floating meeting area on the third floor, also available for tenants to use. Each floor has its own business lounge, tea point and WCs. The building benefits from a fantastic parking ratio of 1:204 sqft.