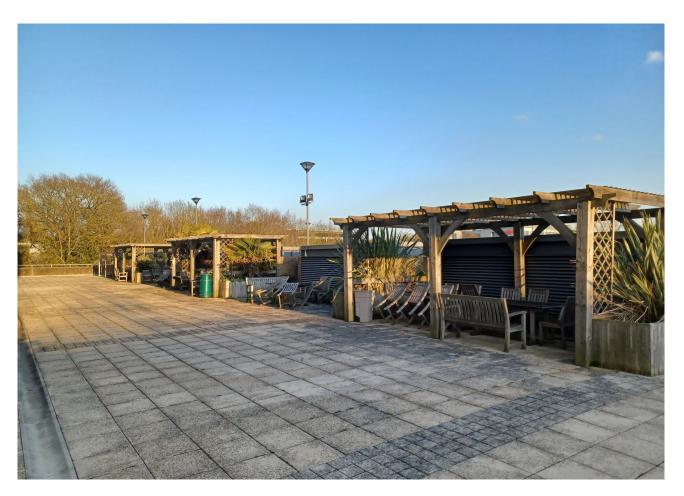

### 16,684 TO 35,090 SQ FT

- Excellent parking ratio of 1:204 sqft
- Strategic location proximity to M3, M4 & M25
- Fully fitted office suites
- Central three storey atrium
- 3rd floor floating meeting zone
- Outdoor break out area
- Business lounge and tea point on each floor

The atrium is equipped with a large screen for presentations, events or townhall-style meetings, which is available for all tenants. The focal point of the building is the striking column that provides a floating meeting area on the third floor, also available for tenants to use. Each floor has its own business lounge, tea point and WCs. The building benefits from a fantastic parking ratio of 1:204 sqft.