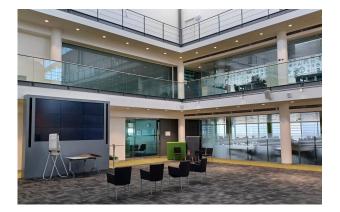

#### Description

When arriving at Jubilee House you are welcomed by the triple height reception area with floor to ceiling windows providing a bright and modern entrance area. The available office space, offering 18,406 sqft on the first floor and 16,684 sqft on the second floor, overlook the central atrium.

The atrium is equipped with a large screen for presentations, events or townhall-style meetings, which is available for all tenants. The focal point of the building is the striking column that provides a floating meeting area on the third floor, also available for tenants to use. Each floor has its own business lounge, tea point and WCs. The building benefits from a fantastic parking ratio of 1:204 sqft.