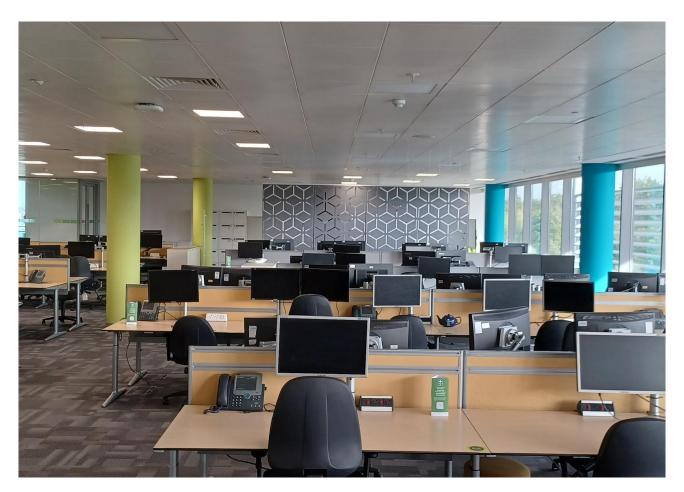

#### Description

When arriving at Jubilee House you are welcomed by the triple height reception area with floor to ceiling windows providing a bright and modern entrance area. The available office space, offering 18,406 sqft on the first floor and 16,684 sqft on the second floor, overlook the central atrium.