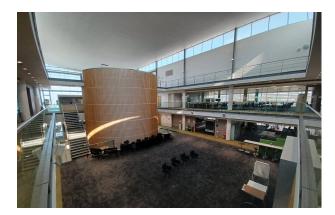

#### Description

When arriving at Jubilee House you are welcomed by the triple height reception area with floor to ceiling windows providing a bright and modern entrance area. The available office space, offering 18,406 sqft on the first floor and 16,684 sqft on the second floor, overlook the central atrium.

The atrium is equipped with a large screen for presentations, events or townhall-style meetings, which is available for all tenants. The focal point of the building is the striking column that provides a floating meeting area on the third floor, also available for tenants to use. Each floor has its own business lounge, tea point and WCs. The building benefits from a fantastic parking ratio of 1:204 sqft.