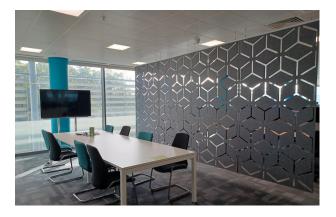

The atrium is equipped with a large screen for presentations, events or townhall-style meetings, which is available for all tenants. The focal point of the building is the striking column that provides a floating meeting area on the third floor, also available for tenants to use. Each floor has its own business lounge, tea point and WCs. The building benefits from a fantastic parking ratio of 1:204 sqft.