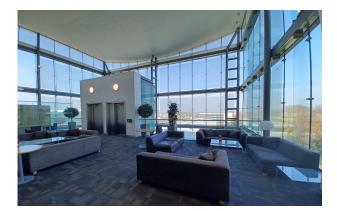

#### Description

When arriving at Jubilee House you are welcomed by the triple height reception area with floor to ceiling windows providing a bright and modern entrance area. The available office space, offering 18,406 sqft on the first floor and 16,684 sqft on the second floor, overlook the central atrium.

The atrium is equipped with a large screen for presentations, events or townhall-style meetings, which is available for all tenants. The focal point of the building is the striking column that provides a floating meeting area on the third floor, also available for tenants to use. Each floor has its own business lounge, tea point and WCs. The building benefits from a fantastic parking ratio of 1:204 sqft.