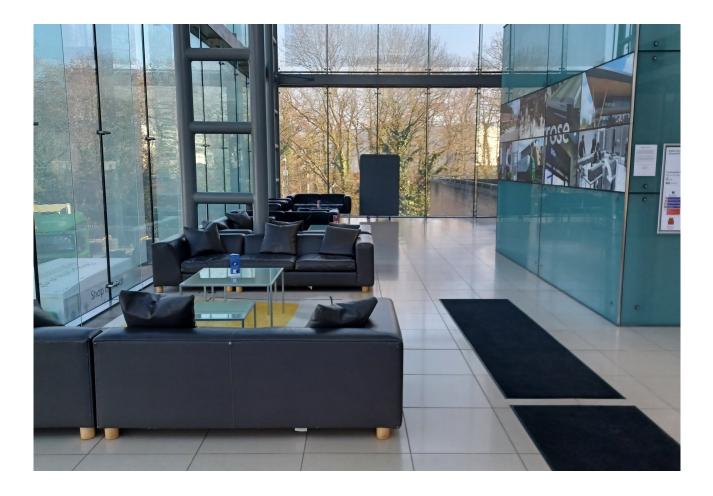

#### Description

When arriving at Jubilee House you are welcomed by the triple height reception area with floor to ceiling windows providing a bright and modern entrance area. The available office space, offering 18,406 sqft on the first floor and 16,684 sqft on the second floor, overlook the central atrium.

The atrium is equipped with a large screen for presentations, events or townhall-style meetings, which is available for all tenants. The focal point of the building is the striking column that provides a floating meeting area on the third floor, also available for tenants to use. Each floor has its own business lounge, tea point and WCs. The building benefits from a fantastic parking ratio of 1:204 sqft.