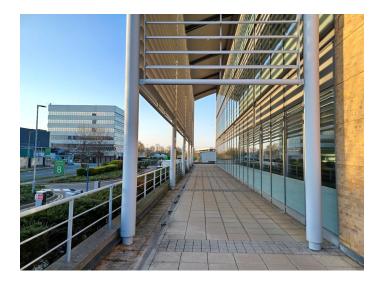

#### Description

When arriving at Jubilee House you are welcomed by the triple height reception area with floor to ceiling windows providing a bright and modern entrance area. The available office space, offering 18,406 sqft on the first floor and 16,684 sqft on the second floor, overlook the central atrium.

The atrium is equipped with a large screen for presentations, events or townhall-style meetings, which is available for all tenants. The focal point of the building is the striking column that provides a floating meeting area on the third floor, also available for tenants to use. Each floor has its own business lounge, tea point and WCs. The building benefits from a fantastic parking ratio of 1:204 sqft.