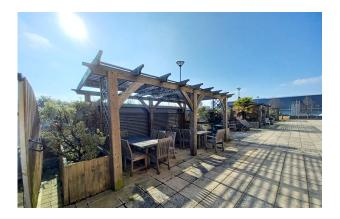

### 16,684 TO 35,090 SQ FT

- Excellent parking ratio of 1:204 sqft
- Strategic location proximity to M3, M4 & M25
- Fully fitted office suites
- Central three storey atrium
- 3rd floor floating meeting zone
- Outdoor break out area
- Business lounge and tea point on each floor