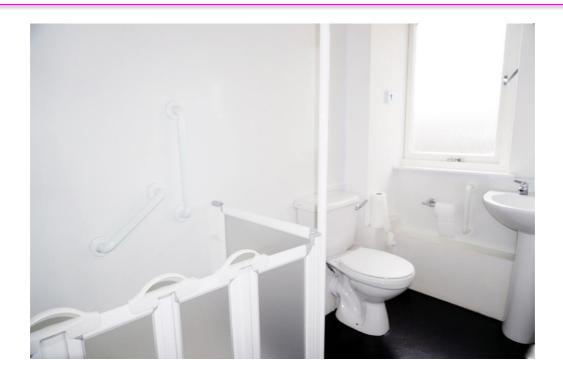

#### **Measurements**

Lounge 16'4" x 11'4" Bedroom 12'6" x 8'1"

Kitchen 9'1" x 6'11" Shower Room 9'2" x 4'9"