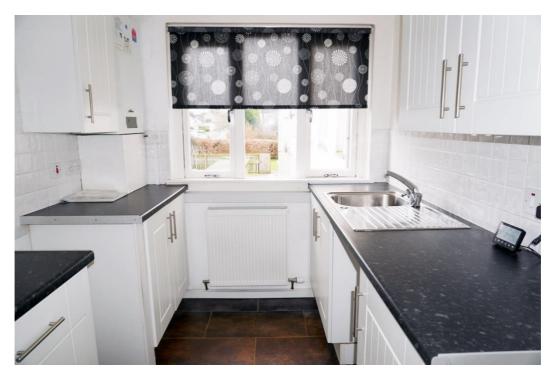

E.K. Business Park 14 Stroud Road East Kilbride G75 0YA

The modern kitchen has white base and wall mounted units and has space for all freestanding appliances.

E.K. Business Park 14 Stroud Road East Kilbride G75 0YA

#### **Measurements**

Lounge 16'4" x 11'4" Bedroom 12'6" x 8'1"

Kitchen 9'1" x 6'11" Shower Room 9'2" x 4'9"