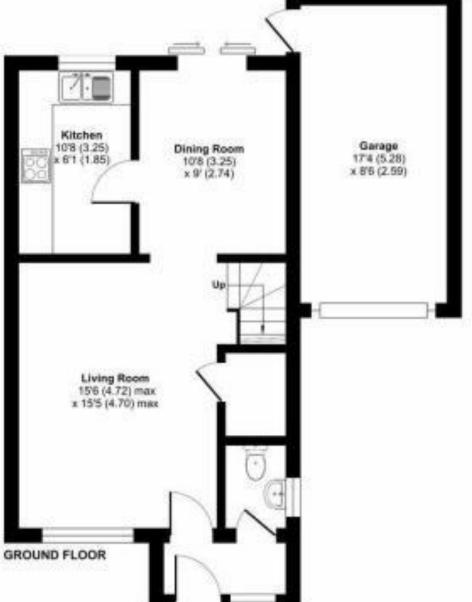

## Little Riding, Woking, GU2

Total Area = 998 sq ft / 93 sq m (includes garag For identification only - Not to scale

The property comprises on the ground floor of an entrance hallway with WC, spacious lounge, separate dining room and kitchen with ample storage and worktop surfaces. Upstairs there are three bedrooms with the principal bedroom benefitting from an ensuite shower room and a further family bathroom with white fitted suite.

Externally to the rear, the garden is mainly laid to lawn with a patio area and access is given to the garage. To the front are two parking spaces with an additional parking space on the driveway to the side of the house in front of the garage.