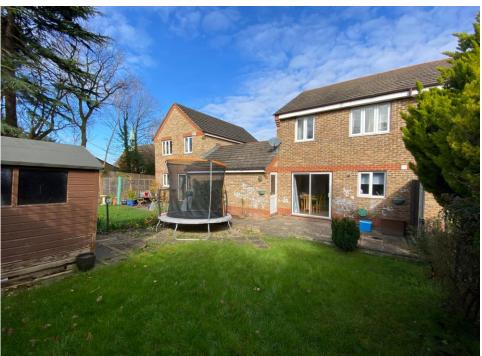

Externally to the rear, the garden is mainly laid to lawn with a patio area and access is given to the garage. To the front are two parking spaces with an additional parking space on the driveway to the side of the house in front of the garage.