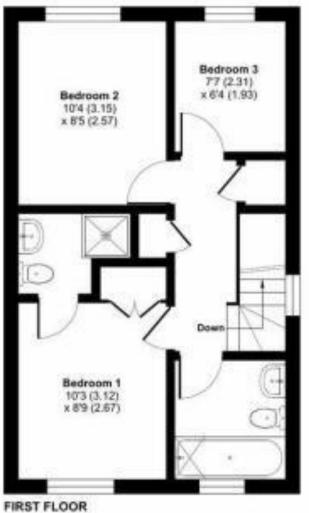

## Little Riding, Woking, GU2

Total Area = 998 sq ft / 93 sq m (includes garag For identification only - Not to scale

The property comprises on the ground floor of an entrance hallway with WC, spacious lounge, separate dining room and kitchen with ample storage and worktop surfaces. Upstairs there are three bedrooms with the principal bedroom benefitting from an ensuite shower room and a further family bathroom with white fitted suite.