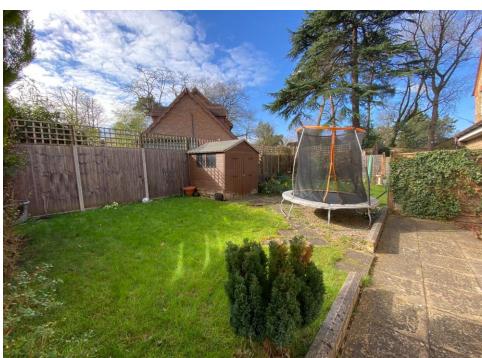

Externally to the rear, the garden is mainly laid to lawn with a patio area and access is given to the garage. To the front are two parking spaces with an additional parking space on the driveway to the side of the house in front of the garage.