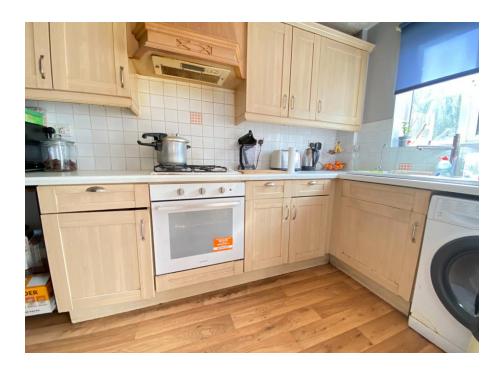

The property comprises on the ground floor of an entrance hallway with WC, spacious lounge, separate dining room and kitchen with ample storage and worktop surfaces. Upstairs there are three bedrooms with the principal bedroom benefitting from an ensuite shower room and a further family bathroom with white fitted suite.