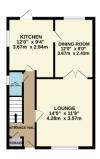

#### **ENTRANCE HALL**

Stairs to first floor accommodation. Full height walk in storage cupboard.

#### **GROUND FLOOR WC**

Obscure double glazed window to side aspect. A two piece suite comprising wash hand basin and low level wc.

#### LOUNGE 14' x 11' 9" (4.27m x 3.58m)

Double glazed window to front aspect. Coving to textured ceiling. Feature fireplace. Radiator. French doors providing access to dining room.

#### **DINING ROOM 12' x 8' (3.66m x 2.44m)**

Double glazed window to rear aspect. Coving to textured ceiling. Radiator. Door through to kitchen.

#### KITCHEN 12' x 9' 4" (3.66m x 2.84m)

Double glazed window to side aspect. Door providing access to rear garden. A range of base and eye level units incorporating roll top work surface with stainless steel sink drainer unit. Space for freestanding cooker and appliances. Wood effect flooring. Part tiled walls.