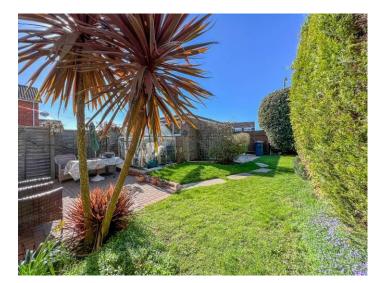

A SECLUDED REAR GARDEN commencing with block paved patio area. Laid to lawn. Further hard standing parking area to rear which can be accessed via double opening gates with own driveway. DETACHED GARAGE with power and lighting. Gates providing access to front from both sides.

The property is approached via a private walk way to the front with far reaching views to open countryside. Picket fencing and pathway to front door.

GROUND FLOOR 587 sq.ft. (54.5 sq.m.) approx.

1ST FLOOR 443 sq.ft. (41.1 sq.m.) approx