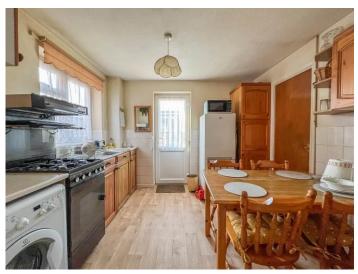

#### KITCHEN 12' x 9' 4" (3.66m x 2.84m)

Double glazed window to side aspect. Door providing access to rear garden. A range of base and eye level units incorporating roll top work surface with stainless steel sink drainer unit. Space for freestanding cooker and appliances. Wood effect flooring. Part tiled walls.