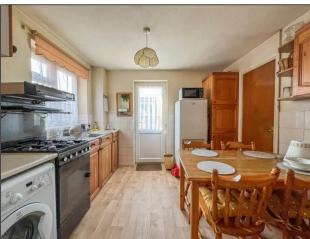

#### KITCHEN 12' x 9' 4" (3.66m x 2.84m)

Double glazed window to side aspect. Door providing access to rear garden. A range of base and eye level units incorporating roll top work surface with stainless steel sink drainer unit. Space for freestanding cooker and appliances. Wood effect flooring. Part tiled walls.