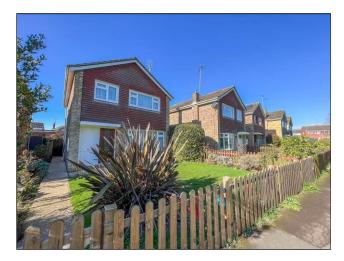

# Bramfield Road East, Rayleigh, SS6 8RG

£375,000

Situated in a popular position within Rayleigh, on a private residential walk way with far reaching views of open countryside to the front, is this three bedroom detached family home with a secluded rear garden, detached garage and private parking to the rear. Within very close walking distance to Grove Woods, countryside walks as well as Grove Woods Primary School.

The property is approached via a private walk way to the front with far reaching views to open countryside. Picket fencing and pathway to front door.

GROUND FLOOR 587 sq.ft. (54.5 sq.m.) approx.

1ST FLOOR 443 sq.ft. (41.1 sq.m.) approx