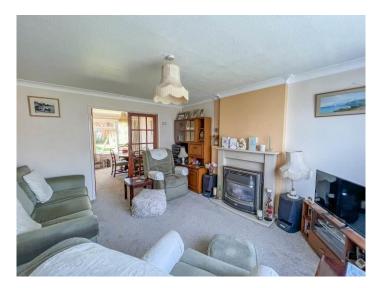

#### LOUNGE 14' x 11' 9" (4.27m x 3.58m)

Double glazed window to front aspect. Coving to textured ceiling. Feature fireplace. Radiator. French doors providing access to dining room.