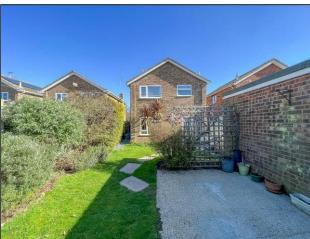

A SECLUDED REAR GARDEN commencing with block paved patio area. Laid to lawn. Further hard standing parking area to rear which can be accessed via double opening gates with own driveway. DETACHED GARAGE with power and lighting. Gates providing access to front from both sides.