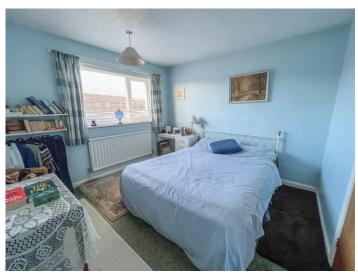

### BEDROOM THREE 9' 10" x 6' 7" (3m x 2.01m)

Double glazed window to front aspect. Walk in storage cupboard. Radiator.