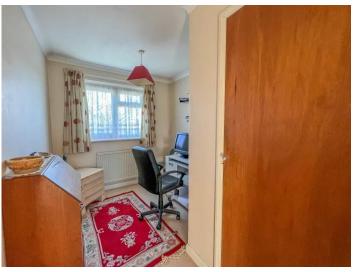

### BEDROOM THREE 9' 10" x 6' 7" (3m x 2.01m)

Double glazed window to front aspect. Walk in storage cupboard. Radiator.