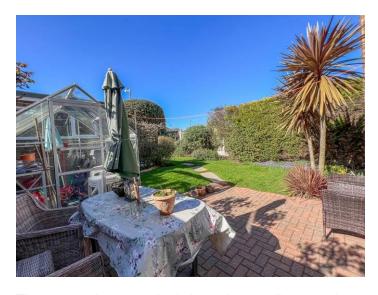

A SECLUDED REAR GARDEN commencing with block paved patio area. Laid to lawn. Further hard standing parking area to rear which can be accessed via double opening gates with own driveway. DETACHED GARAGE with power and lighting. Gates providing access to front from both sides.

The property is approached via a private walk way to the front with far reaching views to open countryside. Picket fencing and pathway to front door.

GROUND FLOOR 587 sq.ft. (54.5 sq.m.) approx.

1ST FLOOR 443 sq.ft. (41.1 sq.m.) approx