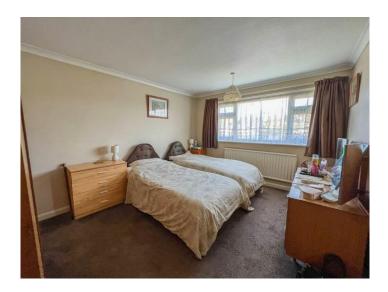

#### BEDROOM TWO 11' x 10' 8" (3.35m x 3.25m)

Double glazed window to rear aspect. Walk in storage cupboard. Radiator.