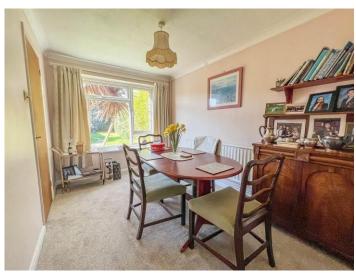

#### **DINING ROOM 12' x 8' (3.66m x 2.44m)**

Double glazed window to rear aspect. Coving to textured ceiling. Radiator. Door through to kitchen.