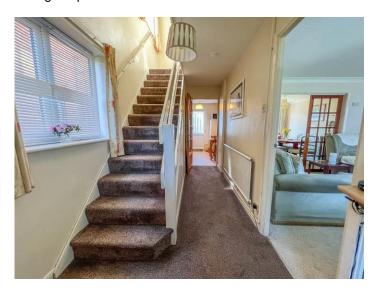

#### **ENTRANCE HALL**

Stairs to first floor accommodation. Full height walk in storage cupboard.

#### **FIRST FLOOR LANDING**

Double glazed window to side aspect. Full height walk in storage cupboard.

BEDROOM ONE 12' 7" x 10' 8" (3.84m x 3.25m)

Double glazed window to front aspect. Walk in storage cupboard. Airing cupboard housing hot water tank. Radiator.