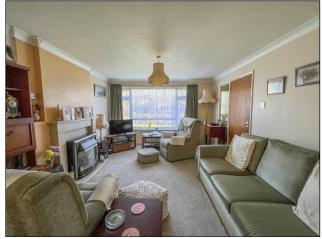

#### LOUNGE 14' x 11' 9" (4.27m x 3.58m)

Double glazed window to front aspect. Coving to textured ceiling. Feature fireplace. Radiator. French doors providing access to dining room.