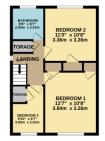

#### **FIRST FLOOR LANDING**

Double glazed window to side aspect. Full height walk in storage cupboard.

BEDROOM ONE 12' 7" x 10' 8" (3.84m x 3.25m)

Double glazed window to front aspect. Walk in storage cupboard. Airing cupboard housing hot water tank. Radiator.

#### BEDROOM TWO 11' x 10' 8" (3.35m x 3.25m)

Double glazed window to rear aspect. Walk in storage cupboard. Radiator.

### BEDROOM THREE 9' 10" x 6' 7" (3m x 2.01m)

Double glazed window to front aspect. Walk in storage cupboard. Radiator.

#### **BATHROOM**

Obscure double glazed window to rear aspect. A three piece suite comprising panelled bath with chrome taps and shower over, wash hand basin and low level wc. Tiled walls. Wood effect flooring.