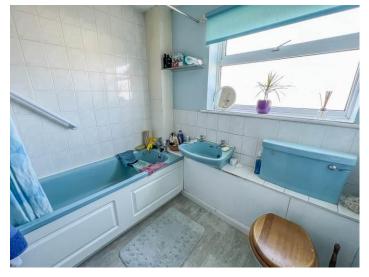

#### **BATHROOM**

Obscure double glazed window to rear aspect. A three piece suite comprising panelled bath with chrome taps and shower over, wash hand basin and low level wc. Tiled walls. Wood effect flooring.