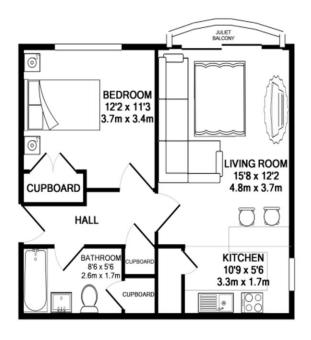

## TOTAL APPROX. FLOOR AREA 531 SQ.FT. (49.3 SQ.M.)

Whilst every attempt has been made to ensure the accuracy of the floor plan contained here, measurements of doors, windows, rooms and any other items are approximate and no responsibility is taken for any error, omission, or mis-statement. This plan is for illustrative purposes only and should be used as such by any prospective purchaser. The services, systems and appliances shown have not been tested and no guarantee as to their operability or efficiency can be given Made with Metropix €2018

## **COMMUNAL ENTRANCE**

STAIRS TO 2ND FLOOR

**ENTRANCE HALL** 

**RECEPTION ROOM** 14' 2" x 12' 2" (4.32m x 3.71m)

**KITCHEN** 10' 8" x 7' (3.25m x 2.13m)

**BEDROOM 1** 11' 10" x 11' 4" (3.61m x 3.45m)

**BATHROOM** 6' 9" x 5' (2.06m x 1.52m)

**SMALL BALCONY** 

**COMMUNAL GARDEN** 

RESIDENTS CAR PARK

LONG LEASE

IMP ORTANT NOTE: Paul Graham have not tested any services, heating system, appliances, fixtures or fittings. References to the tenure of a property are based on information supplied by the seller as Paul Graham have not had sight of the title documents. Neither has Paul Graham checked any existing or necessary planning consents, building regulations or rights of way. Prospective purchasers are advised to obtain verification from their solicitor or surveyor. PLEASE NOTE: All measurements are approximate and represent the maximum dimensions of any room (into bays and alcoves) and a margin of error should be allowed.