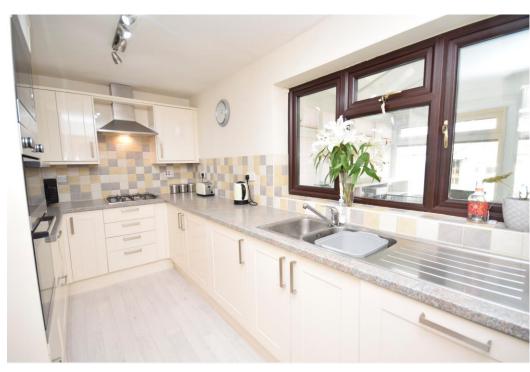

#### **Brief Description**

This immaculately presented three bedroom link semi-detached house is situated in the popular village of Nomans Heath. The current owner has made it into a lovely home and the great size accommodation comprises Entrance Hall, Lounge opening into Dining Room, Kitchen, Utility Room, Cloakroom with WC, large L-Shaped Conservatory, Three Bedrooms and a modern Family Shower Room. Outside, the property is approached over a generous driveway leading to a single integral garage, providing excellent parking facilities and there is a low maintenance paved rear garden with covered seating area and a large timber shed.

# Helping you move

LOUNGE 13' 8" x 12' 2" (4.17m x 3.71m)

**DINING ROOM** 15' 6" x 10' 5" (4.72m x 3.18m)

KITCHEN 7' 1" x 12' 8" (2.16m x 3.86m)

UTILITY ROOM 5' 8" x 4' 8" (1.73m x 1.42m)

CONSERVATORY 17' 7" x 15' 3" (5.36m x 4.65m) BEDROOM ONE 12' 7" x 15' 7" (3.84m x 4.75m)