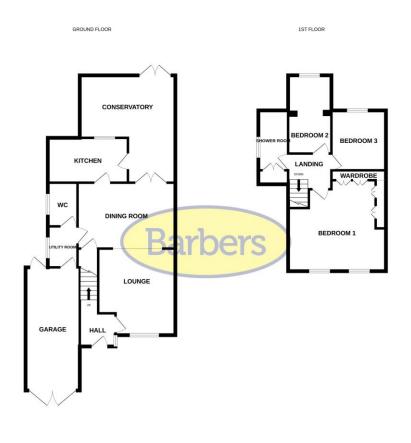

### Overview

- Three Bedroom Link Semi-
- **Detached House**
- Popular Village Location
- Lounge, Dining Room
- Kitchen, Utility Room
- Cloakroom, Conservatory
- Modern Shower Room
- Spacious Driveway
- Single Garage
- Low Maintenance Rear Garden
- EPC C
- Council Tax Band B

#### **Brief Description**

This immaculately presented three bedroom link semi-detached house is situated in the popular village of Nomans Heath. The current owner has made it into a lovely home and the great size accommodation comprises Entrance Hall, Lounge opening into Dining Room, Kitchen, Utility Room, Cloakroom with WC, large L-Shaped Conservatory, Three Bedrooms and a modern Family Shower Room. Outside, the property is approached over a generous driveway leading to a single integral garage, providing excellent parking facilities and there is a low maintenance paved rear garden with covered seating area and a large timber shed.

# Helping you move

LOUNGE 13' 8" x 12' 2" (4.17m x 3.71m)

**DINING ROOM** 15' 6" x 10' 5" (4.72m x 3.18m)

KITCHEN 7' 1" x 12' 8" (2.16m x 3.86m)

UTILITY ROOM 5' 8" x 4' 8" (1.73m x 1.42m)

CONSERVATORY 17' 7" x 15' 3" (5.36m x 4.65m) BEDROOM ONE 12' 7" x 15' 7" (3.84m x 4.75m)

**BEDROOM TWO** 6' 5" x 14' 7" (1.96m x 4.44m)

**BEDROOM THREE** 9' 1" x 7' 8" (2.77m x 2.34m)

**SHOWER ROOM** 4' 8" x 10' 2" (1.42m x 3.1m)