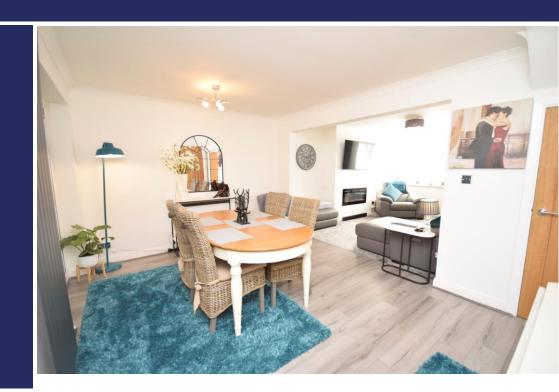

#### **Brief Description**

This immaculately presented three bedroom link semi-detached house is situated in the popular village of Nomans Heath. The current owner has made it into a lovely home and the great size accommodation comprises Entrance Hall, Lounge opening into Dining Room, Kitchen, Utility Room, Cloakroom with WC, large L-Shaped Conservatory, Three Bedrooms and a modern Family Shower Room. Outside, the property is approached over a generous driveway leading to a single integral garage, providing excellent parking facilities and there is a low maintenance paved rear garden with covered seating area and a large timber shed.

# Helping you move

LOUNGE 13' 8" x 12' 2" (4.17m x 3.71m)

**DINING ROOM** 15' 6" x 10' 5" (4.72m x 3.18m)

KITCHEN 7' 1" x 12' 8" (2.16m x 3.86m)

UTILITY ROOM 5' 8" x 4' 8" (1.73m x 1.42m)

CONSERVATORY 17' 7" x 15' 3" (5.36m x 4.65m) BEDROOM ONE 12' 7" x 15' 7" (3.84m x 4.75m)