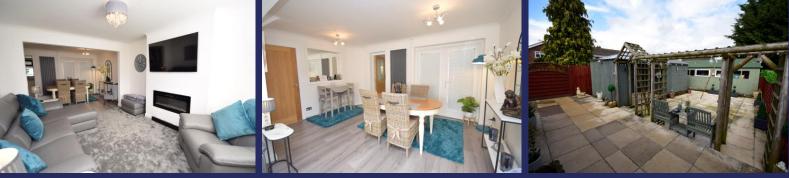

#### **Brief Description**

This immaculately presented three bedroom link semi-detached house is situated in the popular village of Nomans Heath. The current owner has made it into a lovely home and the great size accommodation comprises Entrance Hall, Lounge opening into Dining Room, Kitchen, Utility Room, Cloakroom with WC, large L-Shaped Conservatory, Three Bedrooms and a modern Family Shower Room. Outside, the property is approached over a generous driveway leading to a single integral garage, providing excellent parking facilities and there is a low maintenance paved rear garden with covered seating area and a large timber shed.

# Helping you move

LOUNGE 13' 8" x 12' 2" (4.17m x 3.71m)

**DINING ROOM** 15' 6" x 10' 5" (4.72m x 3.18m)

KITCHEN 7' 1" x 12' 8" (2.16m x 3.86m)

UTILITY ROOM 5' 8" x 4' 8" (1.73m x 1.42m)

CONSERVATORY 17' 7" x 15' 3" (5.36m x 4.65m) BEDROOM ONE 12' 7" x 15' 7" (3.84m x 4.75m)