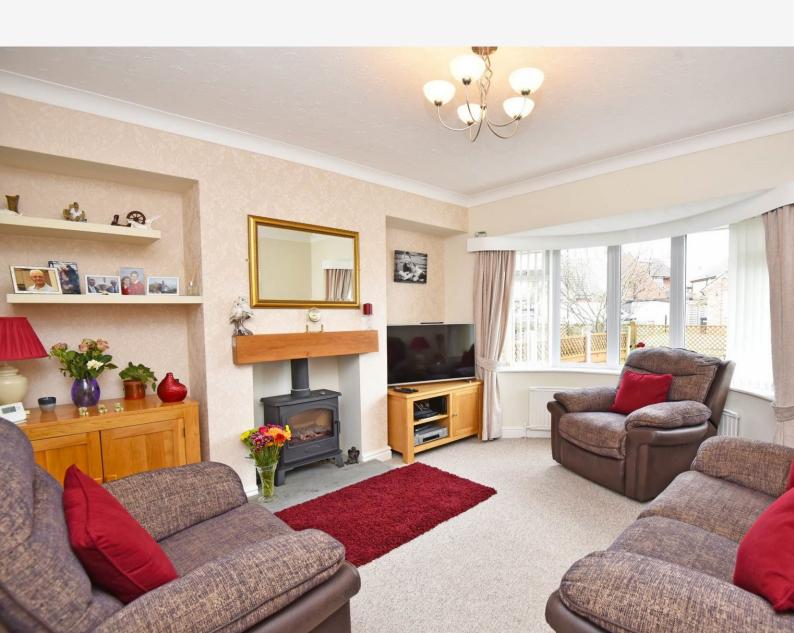

2 7DW

A beautifully presented three-bedroom semi-detached property with driveway, garage and attractive garden, enjoying a delightful position with a private aspect to the rear.

This excellent property provides spacious and very well-presented accommodation comprising two reception rooms, together with a modern fitted kitchen and spacious reception hall. Upstairs, there are three bedrooms and a modern bathroom. A drive provides parking and leads to a single garage, and to the rear of the property there is an attractive garden with private aspect to the rear.

The property is situated in a quiet residential street, situated just off Hookstone Chase, convenient for a range of local amenities, including shops, schools, Starbeck Railway Station and Harrogate and Knaresborough town centres.











# GROUND FLOOR RECEPTION HALL

A large reception hall with fitted cupboards.

#### **SITTING ROOM**

A spacious reception room with gas stove.

#### **DINING ROOM**

A further reception room with glazed doors leading to the garden.

#### **KITCHEN**

A stylish modern kitchen with a range of fitted wall and base units with gas hob and double oven, integrated dishwasher and washing machine. Window overlooking the garden.

# FIRST FLOOR BEDROOM 1

A double bedroom with fitted wardrobes.

#### **BEDROOM 2**

A double bedroom with window to front.

#### **BEDROOM 3**

A further bedroom.

#### **BATHROOM**

A large bathroom with white suite comprising WC, washbasin, and bath with shower above. Heated towel rail.

#### **LOFT**

There is a boarded loft which provides useful storage spac