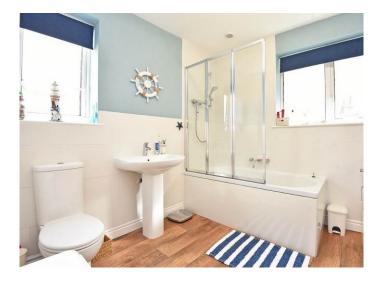

#### **BATHROOM**

A large bathroom with white suite comprising WC, washbasin, and bath with shower above. Heated towel rail.