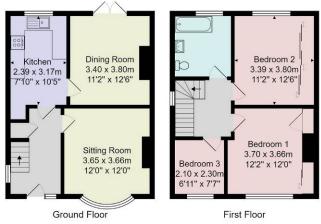

# GROUND FLOOR RECEPTION HALL

A large reception hall with fitted cupboards.

#### **SITTING ROOM**

A spacious reception room with gas stove.

#### **DINING ROOM**

A further reception room with glazed doors leading to the garden.

#### **KITCHEN**

A stylish modern kitchen with a range of fitted wall and base units with gas hob and double oven, integrated dishwasher and washing machine. Window overlooking the garden.

# FIRST FLOOR BEDROOM 1

A double bedroom with fitted wardrobes.

#### **BEDROOM 2**

A double bedroom with window to front.

#### **BEDROOM 3**

A further bedroom.

### **OUTSIDE**

A drive to the front provides parking which leads to a garage. To the rear there is an attractive garden enjoying a private aspect.

Tenure - Freehold

**Council Tax Band -** C

Total Area: 91.3 m² ... 983 ft²

All measurements are approximate and for display purposes only.

No liability is accepted by either the agency or Box Property Solutions Ltd as to the exact measurements of the rooms.

Box Property Solutions Ltd retains the copyright on this plan and allows agents to use it with agreed permission.