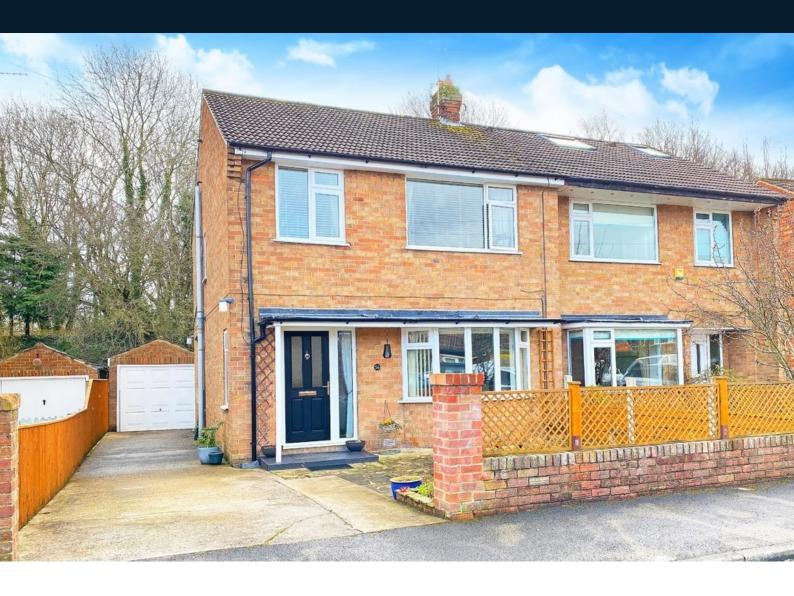

## 56 Plompton Drive, Harrogate, North Yorkshire, HG2 7DW

A beautifully presented three-bedroom semi-detached property with driveway, garage and attractive garden, enjoying a delightful position with a private aspect to the rear.

This excellent property provides spacious and very well-presented accommodation comprising two reception rooms, together with a modern fitted kitchen and spacious reception hall. Upstairs, there are three bedrooms and a modern bathroom. A drive provides parking and leads to a single garage, and to the rear of the property there is an attractive garden with private aspect to the rear.

The property is situated in a quiet residential street, situated just off Hookstone Chase, convenient for a range of local amenities, including shops, schools, Starbeck Railway Station and Harrogate and Knaresborough town centres.

### **OUTSIDE**

A drive to the front provides parking which leads to a garage. To the rear there is an attractive garden enjoying a private aspect.

Tenure - Freehold

**Council Tax Band -** C

Total Area: 91.3 m² ... 983 ft²