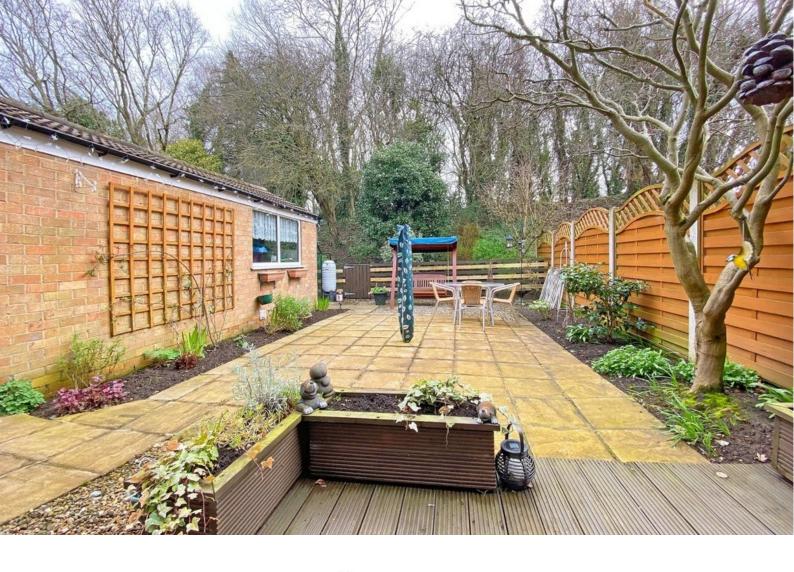

### **OUTSIDE**

A drive to the front provides parking which leads to a garage. To the rear there is an attractive garden enjoying a private aspect.

Tenure - Freehold

**Council Tax Band -** C

Total Area: 91.3 m² ... 983 ft²