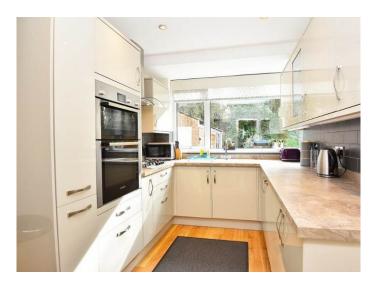

#### **KITCHEN**

A stylish modern kitchen with a range of fitted wall and base units with gas hob and double oven, integrated dishwasher and washing machine. Window overlooking the garden.