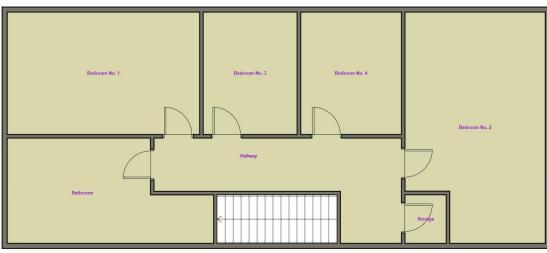

• Hallway

Lounge/Dining Area 20'06" x 17'08"

• Kitchen 11'04" x 8'07"

W.C

• Bedroom No. 1 11'04" x 9'08"

• Bedroom No. 2 17'07" x 7'07"

• Bedroom No. 3 11'04" x 5'07"

• Bedroom No. 4 11'04" x 5'07"