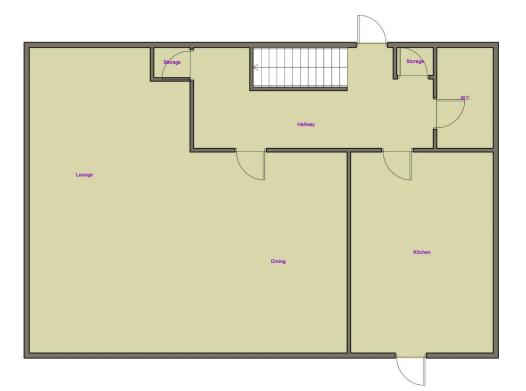

• Hallway

Lounge/Dining Area 20'06" x 17'08"

• Kitchen 11'04" x 8'07"

W.C

• Bedroom No. 1 11'04" x 9'08"

• Bedroom No. 2 17'07" x 7'07"

• Bedroom No. 3 11'04" x 5'07"

• Bedroom No. 4 11'04" x 5'07"