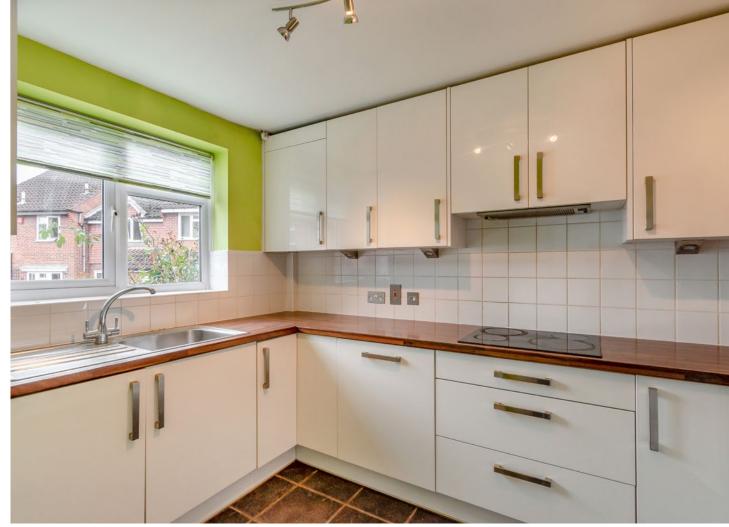

The ground floor comprises an entrance hallway leading to a modern fitted kitchen with ample storage space and integrated appliances, a front aspect dining room adjacent to the kitchen, and a large lounge to the rear with French doors opening out to the garden. Completing the ground floor is a guest WC. To the first floor there are four good size bedrooms and a family bathroom. Externally this lovely home offers a private, split-level rear garden that is part lawn and part patio, with a driveway and garage to the front.