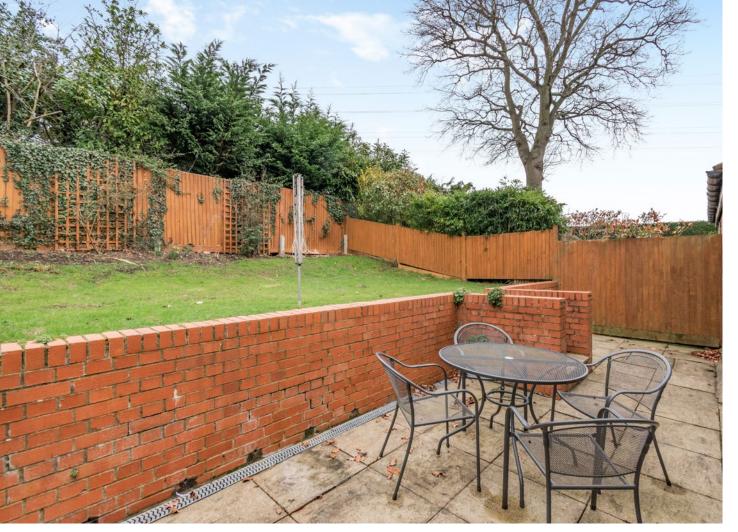

The ground floor comprises an entrance hallway leading to a modern fitted kitchen with ample storage space and integrated appliances, a front aspect dining room adjacent to the kitchen, and a large lounge to the rear with French doors opening out to the garden. Completing the ground floor is a guest WC. To the first floor there are four good size bedrooms and a family bathroom. Externally this lovely home offers a private, split-level rear garden that is part lawn and part patio, with a driveway and garage to the front.