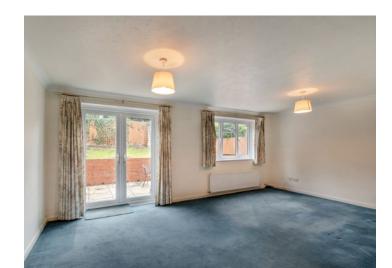

The ground floor comprises an entrance hallway leading to a modern fitted kitchen with ample storage space and integrated appliances, a front aspect dining room adjacent to the kitchen, and a large lounge to the rear with French doors opening out to the garden. Completing the ground floor is a guest WC. To the first floor there are four good size bedrooms and a family bathroom. Externally this lovely home offers a private, split-level rear garden that is part lawn and part patio, with a driveway and garage to the front.