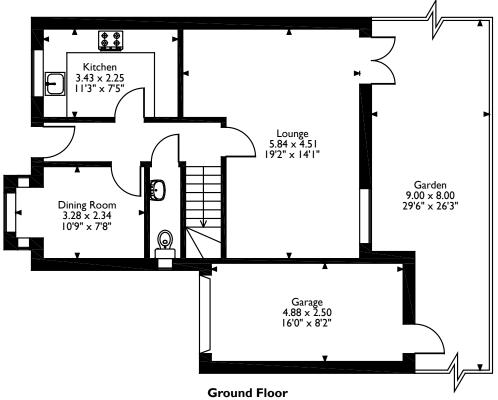

## **Additional Information**

Guide Price: Price on Application

Tenure: Freehold

Local Authority: London Borough Harrow

Council Tax: Band F

Energy Efficiency Rating: Band C

Copperfield Way, Pinner
Approximate Gross Internal Area
Main House = 95 Sq M/1023 Sq Ft
Garage = 12 Sq M/129 Sq Ft
Total = 107 Sq M/1152 Sq Ft