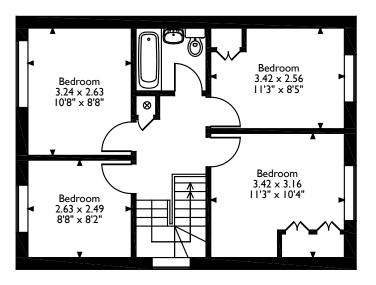

## **Additional Information**

Guide Price: Price on Application

Tenure: Freehold

Local Authority: London Borough Harrow

Council Tax: Band F

Energy Efficiency Rating: Band C

Copperfield Way, Pinner
Approximate Gross Internal Area
Main House = 95 Sq M/1023 Sq Ft
Garage = 12 Sq M/129 Sq Ft
Total = 107 Sq M/1152 Sq Ft

First Floor

Please note that the location of doors, windows and other items are approximate and this floorplan is to be used for illustrative purposes only. Unauthorized reproduction is prohibited.

1 High Street, Plnner, Middlesex, HA5 5PJ Tel: 0208 866 8083 Pinner@robsonsweb.com