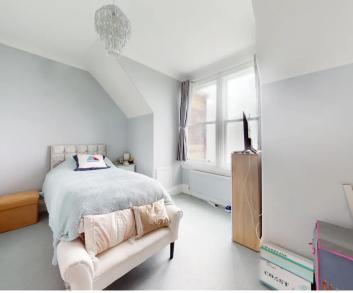

The apartment is set on the fourth floor and and offers light and spacious accommodation comprising; entrance hall, large lounge/ diner with sea views, lovely kitchen / breakfast room with sea views, two double bedrooms, both having sea views and the main bedroom having an ensuite shower room and a second separate bathroom.

## Fourth Floor

Entrance

**Entrance Hall** 

**Kitchen/Breakfast Room** 15' 10" x 14' 2" (4.83m x 4.32m)

Lounge/Diner 22' 0" x 15' 10" (6.71m x 4.83m)

**Bedroom** 14' 4" x 12' 1" (4.37m x 3.68m)

**En Suite Shower Room** 8' 10" x 5' 5" (2.69m x 1.65m)

**Bedroom** 14' 0" x 12' 1" (4.27m x 3.68m)

Bathroom 8' 12" x 5' 3" (2.74m x 1.6m)

External

**Communal Gardens** 