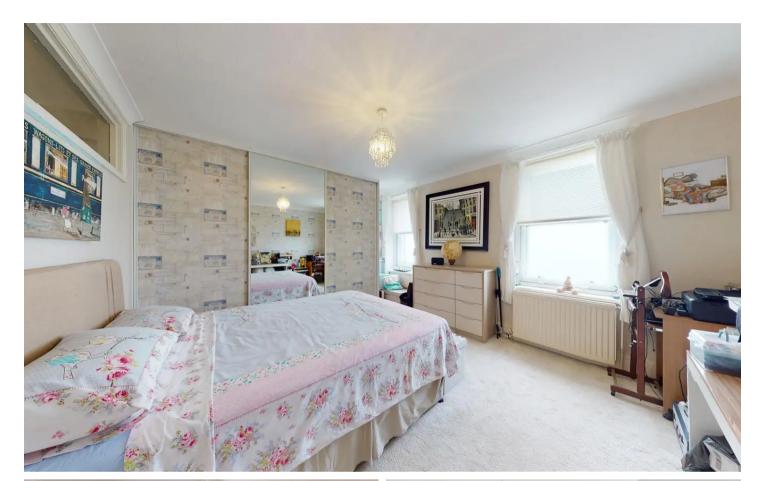

The apartment is set on the fourth floor and and offers light and spacious accommodation comprising; entrance hall, large lounge/ diner with sea views, lovely kitchen / breakfast room with sea views, two double bedrooms, both having sea views and the main bedroom having an ensuite shower room and a second separate bathroom.

## Fourth Floor

Entrance

**Entrance Hall** 

**Kitchen/Breakfast Room** 15' 10" x 14' 2" (4.83m x 4.32m)

Lounge/Diner 22' 0" x 15' 10" (6.71m x 4.83m)

**Bedroom** 14' 4" x 12' 1" (4.37m x 3.68m)

**En Suite Shower Room** 8' 10" x 5' 5" (2.69m x 1.65m)