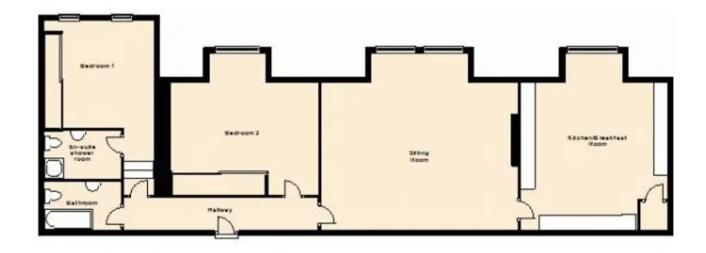

The apartment is set on the fourth floor and and offers light and spacious accommodation comprising; entrance hall, large lounge/ diner with sea views, lovely kitchen / breakfast room with sea views, two double bedrooms, both having sea views and the main bedroom having an ensuite shower room and a second separate bathroom.

## Fourth Floor

Entrance

**Entrance Hall** 

**Kitchen/Breakfast Room** 15' 10" x 14' 2" (4.83m x 4.32m)

Lounge/Diner 22' 0" x 15' 10" (6.71m x 4.83m)

**Bedroom** 14' 4" x 12' 1" (4.37m x 3.68m)

**En Suite Shower Room** 8' 10" x 5' 5" (2.69m x 1.65m)

**Bedroom** 14' 0" x 12' 1" (4.27m x 3.68m)

Bathroom 8' 12" x 5' 3" (2.74m x 1.6m)

External

**Communal Gardens** 