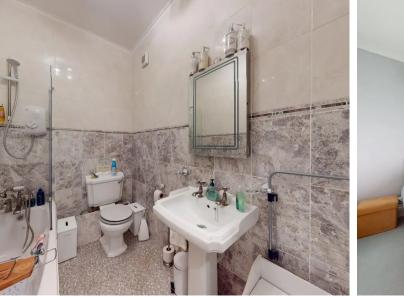

The apartment is set on the fourth floor and and offers light and spacious accommodation comprising; entrance hall, large lounge/ diner with sea views, lovely kitchen / breakfast room with sea views, two double bedrooms, both having sea views and the main bedroom having an ensuite shower room and a second separate bathroom.

**Bedroom** 14' 0" x 12' 1" (4.27m x 3.68m)

Bathroom 8' 12" x 5' 3" (2.74m x 1.6m)

External

**Communal Gardens** 