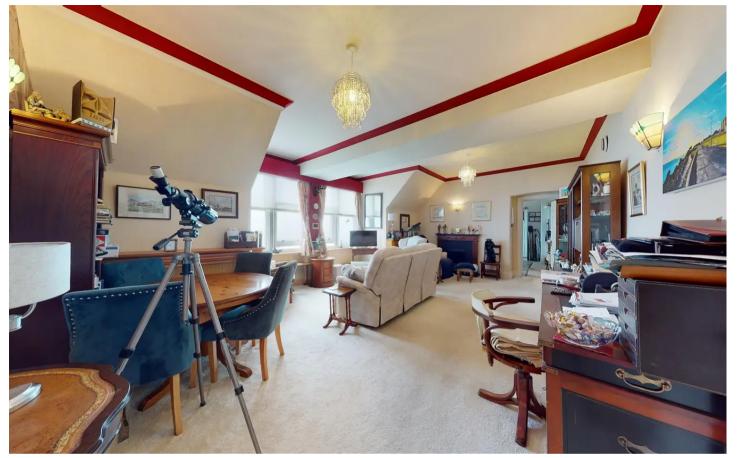

The apartment is set on the fourth floor and and offers light and spacious accommodation comprising; entrance hall, large lounge/ diner with sea views, lovely kitchen / breakfast room with sea views, two double bedrooms, both having sea views and the main bedroom having an ensuite shower room and a second separate bathroom.

## Fourth Floor

Entrance

**Entrance Hall** 

**Kitchen/Breakfast Room** 15' 10" x 14' 2" (4.83m x 4.32m)

Lounge/Diner 22' 0" x 15' 10" (6.71m x 4.83m)

**Bedroom** 14' 4" x 12' 1" (4.37m x 3.68m)

**En Suite Shower Room** 8' 10" x 5' 5" (2.69m x 1.65m)