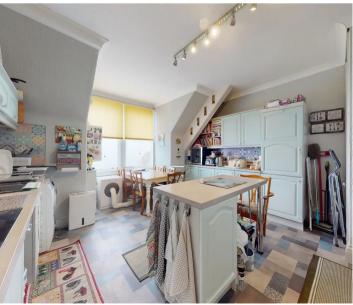

## Fourth Floor

Entrance

**Entrance Hall** 

**Kitchen/Breakfast Room** 15' 10" x 14' 2" (4.83m x 4.32m)

Lounge/Diner 22' 0" x 15' 10" (6.71m x 4.83m)

**Bedroom** 14' 4" x 12' 1" (4.37m x 3.68m)

**En Suite Shower Room** 8' 10" x 5' 5" (2.69m x 1.65m)