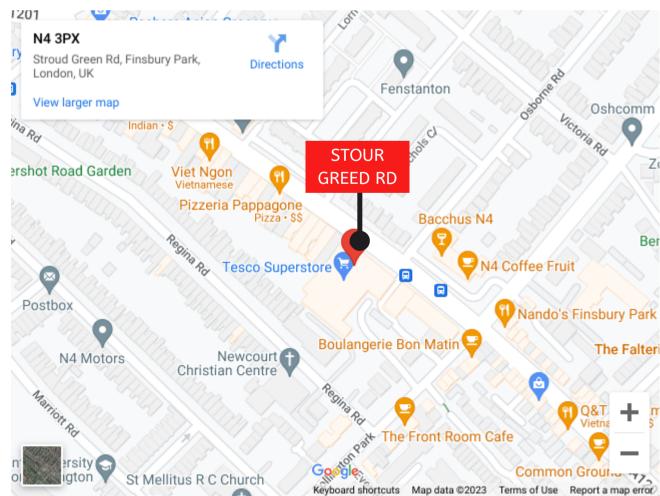

## **SHOP** 1,500 SQ FT

Stroud Green Rd, Finsbury Park, London N4

# **LOCATION**

The local area is well served by London Transport bus and underground services, with Finsbury Park station with short walking distance.

### Stroud Green Rd, Finsbury Park, London N4