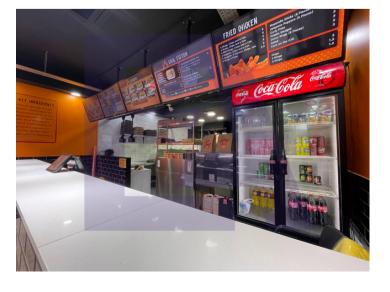

#### THE PROPERTY

Vibe Warehouses are delighted to present spacious retail premises on Stroud Green Road, Finsbury Park.

The property has a large kitchen and a private driveway for deliveries.

Great opportunity to take what's already in place and give it your touch.

#### Features:

- Restaurant Counter
- Fully fitted kitchen
- Extraction unit
- Storage
- Under-counter units and refrigeration
- Walk-in fridge/freezers
- Shower and toilet

**RENT TERMS** £1,833 per month TBC **RATES LEGAL COST** Each party to bear their TBC own legal costs. **VAT EPC** VAT may be applicable. Rating: TBC **FLOOR AREA CLASS/LICENCE** 1,500 sq ft Class: E