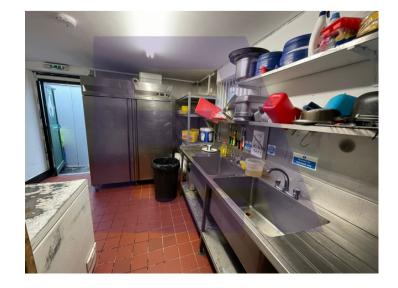

#### THE PROPERTY

Vibe Warehouses are delighted to present spacious retail premises on Stroud Green Road, Finsbury Park.

The property has a large kitchen and a private driveway for deliveries.

Great opportunity to take what's already in place and give it your touch.

#### Features:

- Restaurant Counter
- Fully fitted kitchen
- Extraction unit
- Storage
- Under-counter units and refrigeration
- Walk-in fridge/freezers
- Shower and toilet

**RENT TERMS** £1,833 per month TBC **RATES LEGAL COST** Each party to bear their TBC own legal costs. **VAT EPC** VAT may be applicable. Rating: TBC **FLOOR AREA CLASS/LICENCE** 1,500 sq ft Class: E