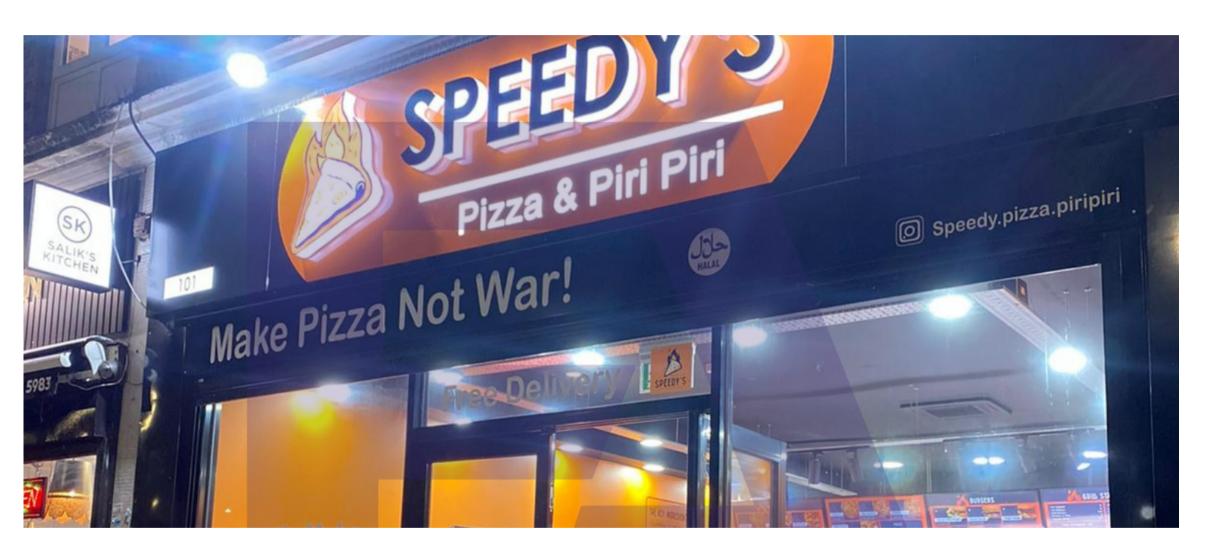

#### THE PROPERTY

Vibe Warehouses are delighted to present spacious retail premises on Stroud Green Road, Finsbury Park.

The property has a large kitchen and a private driveway for deliveries.

Great opportunity to take what's already in place and give it your touch.

#### Features:

- Restaurant Counter
- Fully fitted kitchen
- Extraction unit
- Storage
- Under-counter units and refrigeration
- Walk-in fridge/freezers
- Shower and toilet

**RENT TERMS** £1,833 per month TBC **RATES LEGAL COST** Each party to bear their TBC own legal costs. **VAT EPC** VAT may be applicable. Rating: TBC **FLOOR AREA CLASS/LICENCE** 1,500 sq ft Class: E