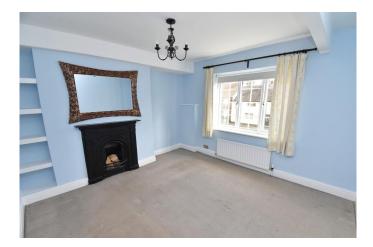

- Characterful cottage with period features
- Spacious reception room
- 3 well-proportioned bedrooms
- Enclosed rear garden overlooking recreational fields

Youngs - Northallerton 01609 773004

The entrance vestibule has a ceramic tiled floor & a practical storage cupboard housing the gas central heating boiler. This leads through to a spacious living room which has an aperture for a fire with stone hearth, a return staircase to the first floor & useful understairs storage cupboard. The kitchen has a range of white units with built-under electric oven, halogen hob, an integrated microwave & Bosch dishwasher. An exit door gives access to both the rear garden & a useful utility room with plumbing for a washing machine & space for a tumble dryer. The first floor is arranged on several levels & has the benefit of 3 bedrooms, the Master having a characterful cast iron fireplace. The bathroom has been updated in recent years & has a vaulted ceiling with Velux window, white suite & a separate fully tiled wet room style shower area.