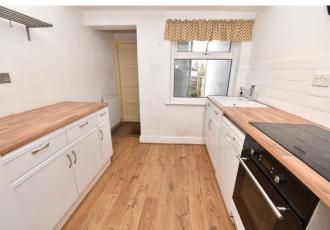

- Characterful cottage with period features
- Spacious reception room
- 3 well-proportioned bedrooms
- Enclosed rear garden overlooking recreational fields

Youngs - Northallerton 01609 773004

The entrance vestibule has a ceramic tiled floor & a practical storage cupboard housing the gas central heating boiler. This leads through to a spacious living room which has an aperture for a fire with stone hearth, a return staircase to the first floor & useful understairs storage cupboard. The kitchen has a range of white units with built-under electric oven, halogen hob, an integrated microwave & Bosch dishwasher. An exit door gives access to both the rear garden & a useful utility room with plumbing for a washing machine & space for a tumble dryer. The first floor is arranged on several levels & has the benefit of 3 bedrooms, the Master having a characterful cast iron fireplace. The bathroom has been updated in recent years & has a vaulted ceiling with Velux window, white suite & a separate fully tiled wet room style shower area.