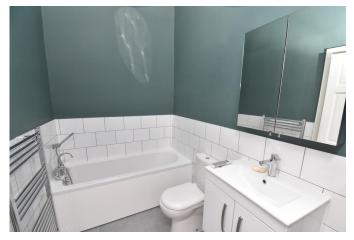

- Characterful cottage with period features
- Spacious reception room
- 3 well-proportioned bedrooms
- Enclosed rear garden overlooking recreational fields

Youngs - Northallerton 01609 773004

The entrance vestibule has a ceramic tiled floor & a practical storage cupboard housing the gas central heating boiler. This leads through to a spacious living room which has an aperture for a fire with stone hearth, a return staircase to the first floor & useful understairs storage cupboard. The kitchen has a range of white units with built-under electric oven, halogen hob, an integrated microwave & Bosch dishwasher. An exit door gives access to both the rear garden & a useful utility room with plumbing for a washing machine & space for a tumble dryer. The first floor is arranged on several levels & has the benefit of 3 bedrooms, the Master having a characterful cast iron fireplace. The bathroom has been updated in recent years & has a vaulted ceiling with Velux window, white suite & a separate fully tiled wet room style shower area.