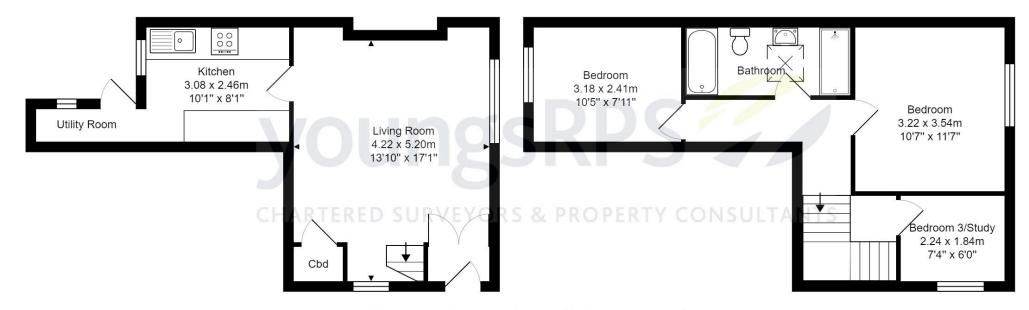

- Characterful cottage with period features
- Spacious reception room
- 3 well-proportioned bedrooms
- Enclosed rear garden overlooking recreational fields

Youngs - Northallerton 01609 773004

The entrance vestibule has a ceramic tiled floor & a practical storage cupboard housing the gas central heating boiler. This leads through to a spacious living room which has an aperture for a fire with stone hearth, a return staircase to the first floor & useful understairs storage cupboard. The kitchen has a range of white units with built-under electric oven, halogen hob, an integrated microwave & Bosch dishwasher. An exit door gives access to both the rear garden & a useful utility room with plumbing for a washing machine & space for a tumble dryer. The first floor is arranged on several levels & has the benefit of 3 bedrooms, the Master having a characterful cast iron fireplace. The bathroom has been updated in recent years & has a vaulted ceiling with Velux window, white suite & a separate fully tiled wet room style shower area.