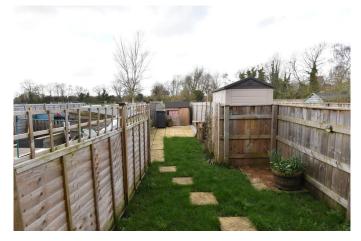

Outside, on street parking is readily available to the front of the cottage. There is a pleasant garden to the rear of the property beyond which there is recreational field space. The garden is enclosed by timber fencing & has an exit gate to a rear access lane.