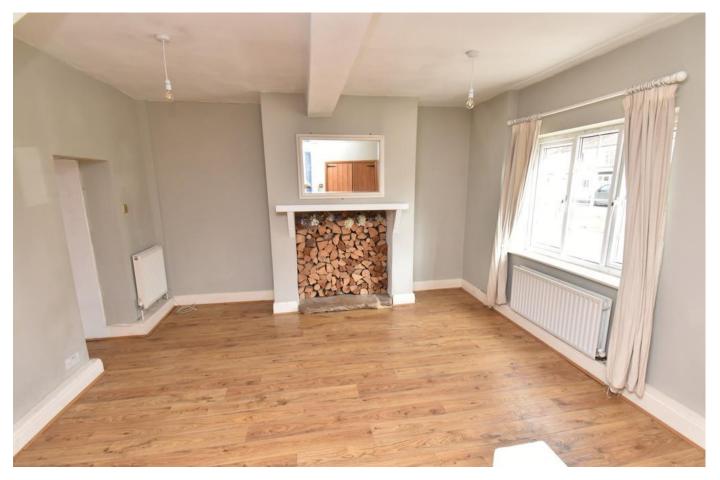

- Characterful cottage with period features
- Spacious reception room
- 3 well-proportioned bedrooms
- Enclosed rear garden overlooking recreational fields

Youngs - Northallerton 01609 773004

The entrance vestibule has a ceramic tiled floor & a practical storage cupboard housing the gas central heating boiler. This leads through to a spacious living room which has an aperture for a fire with stone hearth, a return staircase to the first floor & useful understairs storage cupboard. The kitchen has a range of white units with built-under electric oven, halogen hob, an integrated microwave & Bosch dishwasher. An exit door gives access to both the rear garden & a useful utility room with plumbing for a washing machine & space for a tumble dryer. The first floor is arranged on several levels & has the benefit of 3 bedrooms, the Master having a characterful cast iron fireplace. The bathroom has been updated in recent years & has a vaulted ceiling with Velux window, white suite & a separate fully tiled wet room style shower area.