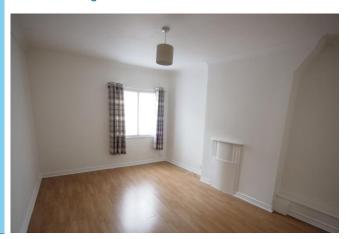

# **LANDING**

BEDROOM 1 To rear aspect. Fitted storage cupboard, central heating radiator and window.

BEDROOM 2 To front aspect. Ceiling cornice, central heating radiator and window.