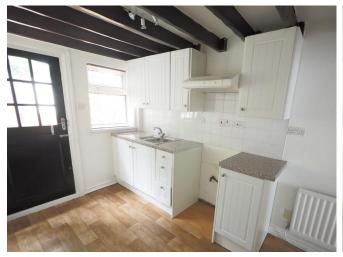

KITCHEN To rear aspect. Range of wall, base and drawer units with white effect fascias, 1 ½ bowl stainless steel inset sink unit, mixer tap, tiled splash backs, laminate work surfaces, extractor hood, vinyl flooring, central heating radiator, understairs storage cupboard, window and stable door.