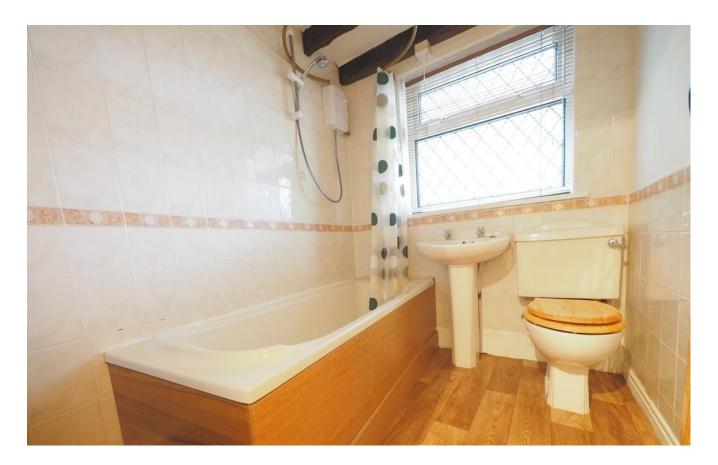

UTILITY ROOM To rear aspect. Wall units with white fascias, laminate work surfaces, plumbing for washing machine and central heating radiator.

BATHROOM Fully tiled. White suite comprising: low level WC, pedestal wash hand basin, panelled bath with electric shower over, shower curtain, vinyl flooring, central heating radiator and window.