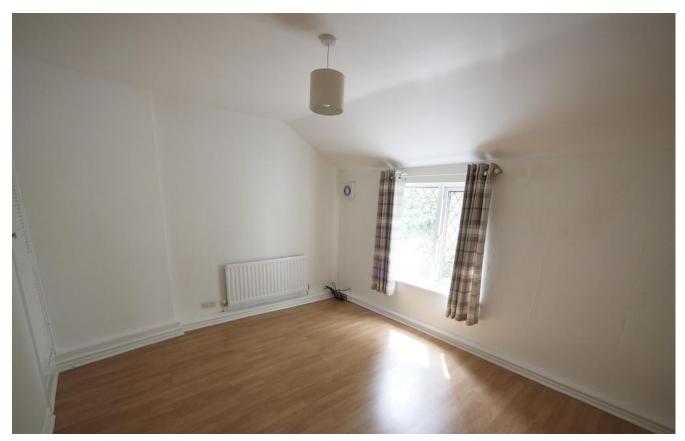

# **LANDING**

BEDROOM 1 To rear aspect. Fitted storage cupboard, central heating radiator and window.

BEDROOM 2 To front aspect. Ceiling cornice, central heating radiator and window.