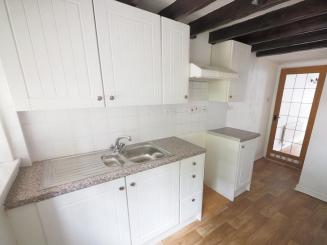

KITCHEN To rear aspect. Range of wall, base and drawer units with white effect fascias, 1 ½ bowl stainless steel inset sink unit, mixer tap, tiled splash backs, laminate work surfaces, extractor hood, vinyl flooring, central heating radiator, understairs storage cupboard, window and stable door.

UTILITY ROOM To rear aspect. Wall units with white fascias, laminate work surfaces, plumbing for washing machine and central heating radiator.

BATHROOM Fully tiled. White suite comprising: low level WC, pedestal wash hand basin, panelled bath with electric shower over, shower curtain, vinyl flooring, central heating radiator and window.