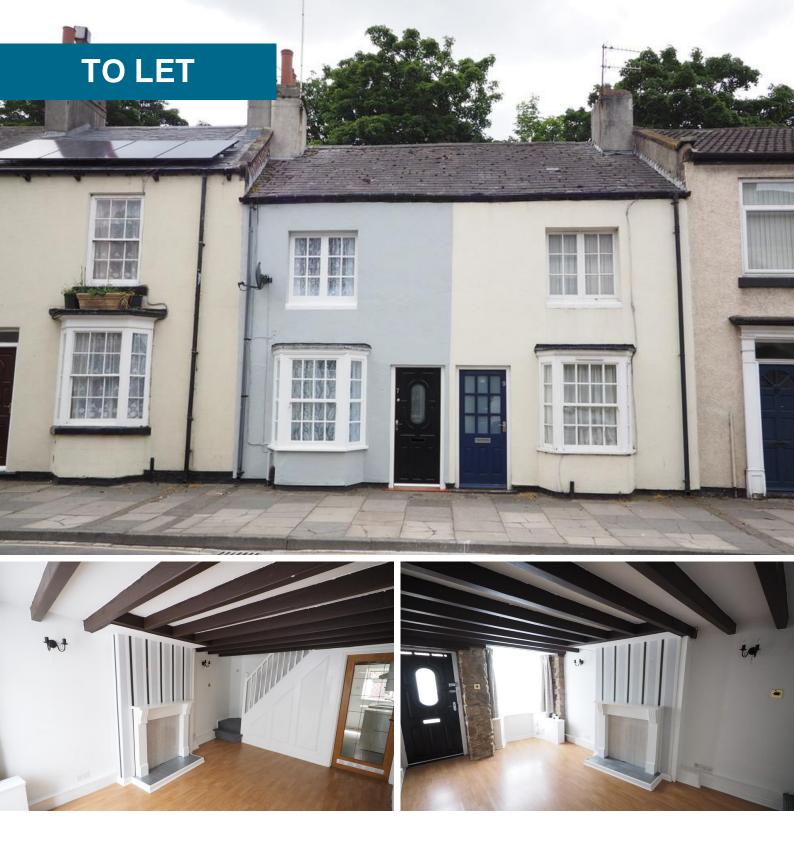

# Redcar Road, Guisborough

2 Bedrooms, 1 Bathroom, Mid Terraced House

£625 pcm

# Redcar Road, Guisborough

2 Bedrooms, 1 Bathroom

£625 pcm

Date available: 1st December 2023

Deposit: £625 Unfurnished

Council Tax band: B

- 2 BEDROOMS
- UNFURNISHED
- LOUNGE
- KITCHEN
- UTILITY ROOM
- GROUND FLOOR BATHROOM
- REAR GARDEN

#### **GROUND FLOOR**

LOUNGE To front aspect. Beamed ceiling, wall lights, wooden feature fire surround with tiled hearth, laminate flooring, central heating radiator and bay window, entrance door and stairs to first floor.

# **EXTERNALLY**

REAR GARDEN Low maintenance rear garden.

%epcGraph\_c\_1\_441%

Martin & Co Guisborough 83 Westgate • • Guisborough • TS14 6AF 01287 631254

T: 01287 631254 • E: Guisborough@martinco.com http://www.martinco.com