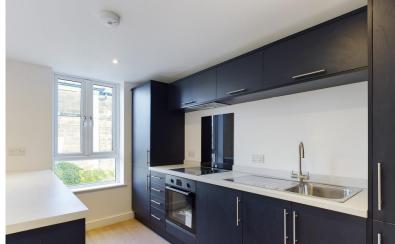

## FIRST FLOOR APARTMENT

HALLWAY 13'2 x 3'3 1 x Radiator, Storage Cupboard and Karndeen Flooring.

LIVING ROOM/KITCHEN 12'3 x 18'10 Open Plan, Window front elevation, carpet flooring and 1 x radiator.

KITCHEN Modern navy fitted kitchen wall & base units, integrated fridge/freezer and washing machine. Karndean flooring, electric oven and hob, extractor fan, breakfast bar and gas combi boiler.