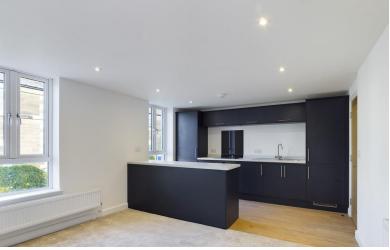

## FIRST FLOOR APARTMENT

HALLWAY 13'2 x 3'3 1 x Radiator, Storage Cupboard and Karndeen Flooring.

LIVING ROOM/KITCHEN 12'3 x 18'10 Open Plan, Window front elevation, carpet flooring and 1 x radiator.

KITCHEN Modern navy fitted kitchen wall & base units, integrated fridge/freezer and washing machine. Karndean flooring, electric oven and hob, extractor fan, breakfast bar and gas combi boiler.