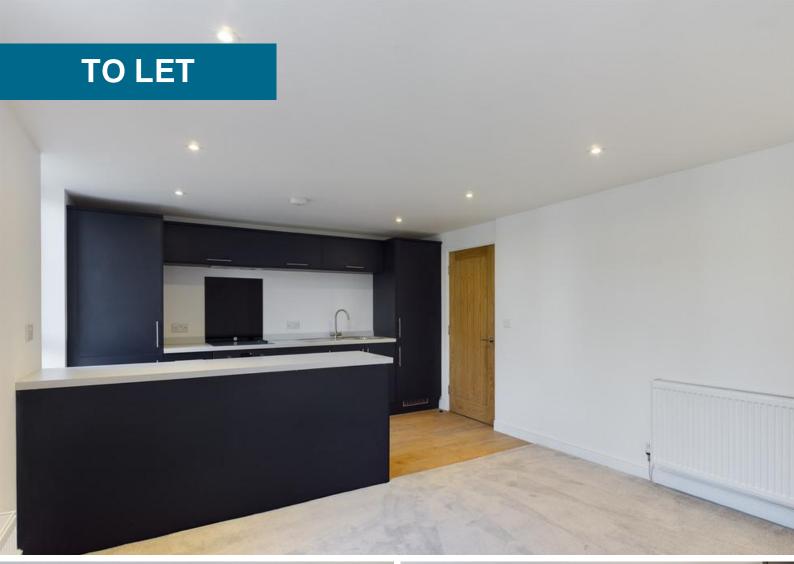

## FIRST FLOOR APARTMENT

HALLWAY 13'2 x 3'3 1 x Radiator, Storage Cupboard and Karndeen Flooring.

LIVING ROOM/KITCHEN 12'3 x 18'10 Open Plan, Window front elevation, carpet flooring and 1 x radiator.

KITCHEN Modern navy fitted kitchen wall & base units, integrated fridge/freezer and washing machine. Karndean flooring, electric oven and hob, extractor fan, breakfast bar and gas combi boiler.