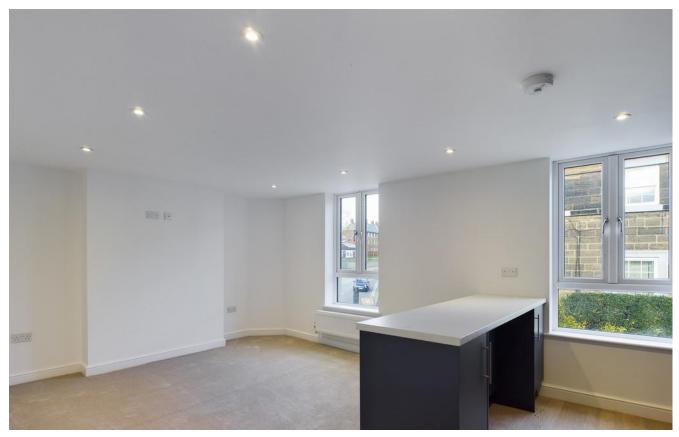

## FIRST FLOOR APARTMENT

HALLWAY 13'2 x 3'3 1 x Radiator, Storage Cupboard and Karndeen Flooring.

LIVING ROOM/KITCHEN 12'3 x 18'10 Open Plan, Window front elevation, carpet flooring and 1 x radiator.

KITCHEN Modern navy fitted kitchen wall & base units, integrated fridge/freezer and washing machine. Karndean flooring, electric oven and hob, extractor fan, breakfast bar and gas combi boiler.