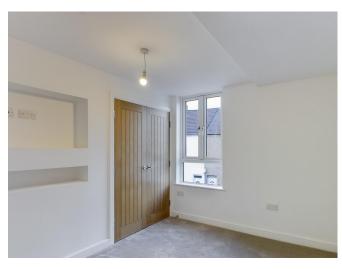

## FIRST FLOOR APARTMENT

HALLWAY 13'2 x 3'3 1 x Radiator, Storage Cupboard and Karndeen Flooring.

LIVING ROOM/KITCHEN 12'3 x 18'10 Open Plan, Window front elevation, carpet flooring and 1 x radiator.

KITCHEN Modern navy fitted kitchen wall & base units, integrated fridge/freezer and washing machine. Karndean flooring, electric oven and hob, extractor fan, breakfast bar and gas combi boiler.

BEDROOM 9'7 x 10'10 Fitted robes, carpet flooring, 1 x side elevation window and 1 x radiator

BEDROOM 8'9 x 9'4 Fitted robes, carpet flooring, 1 x side elevation window, 1 x radiator and shelving

BATHROOM 7'0 x 8'4 Heated towel rail, w/c, wash hand basin, bath, shower, spot lights and 1 x side elevation window.