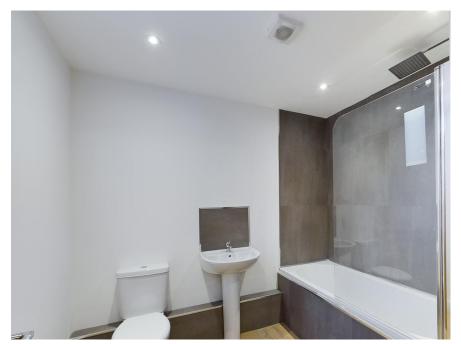

BEDROOM 9'7 x 10'10 Fitted robes, carpet flooring, 1 x side elevation window and 1 x radiator

BEDROOM 8'9 x 9'4 Fitted robes, carpet flooring, 1 x side elevation window, 1 x radiator and shelving

BATHROOM 7'0 x 8'4 Heated towel rail, w/c, wash hand basin, bath, shower, spot lights and 1 x side elevation window.