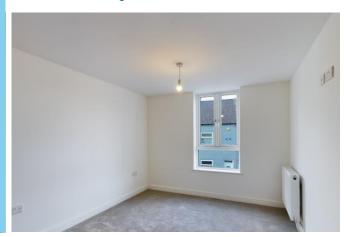

## FIRST FLOOR APARTMENT

HALLWAY 13'2 x 3'3 1 x Radiator, Storage Cupboard and Karndeen Flooring.

LIVING ROOM/KITCHEN 12'3 x 18'10 Open Plan, Window front elevation, carpet flooring and 1 x radiator.

KITCHEN Modern navy fitted kitchen wall & base units, integrated fridge/freezer and washing machine. Karndean flooring, electric oven and hob, extractor fan, breakfast bar and gas combi boiler.

BEDROOM 9'7 x 10'10 Fitted robes, carpet flooring, 1 x side elevation window and 1 x radiator

BEDROOM 8'9 x 9'4 Fitted robes, carpet flooring, 1 x side elevation window, 1 x radiator and shelving

BATHROOM 7'0 x 8'4 Heated towel rail, w/c, wash hand basin, bath, shower, spot lights and 1 x side elevation window.