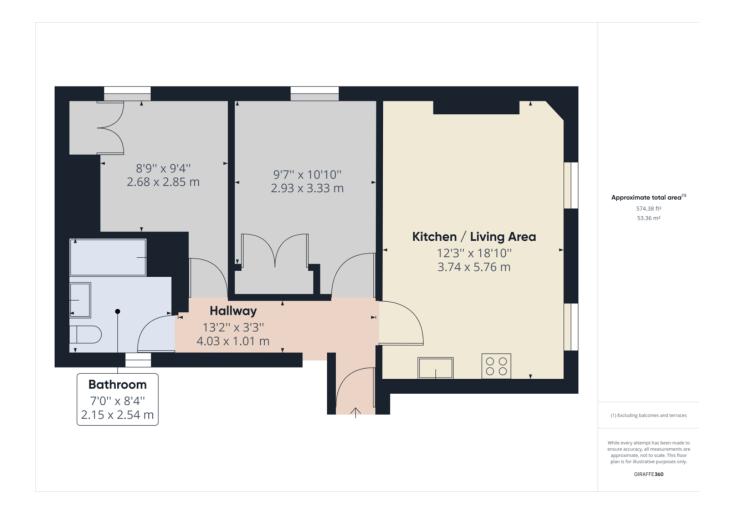

## FIRST FLOOR APARTMENT

HALLWAY 13'2 x 3'3 1 x Radiator, Storage Cupboard and Karndeen Flooring.

LIVING ROOM/KITCHEN 12'3 x 18'10 Open Plan, Window front elevation, carpet flooring and 1 x radiator.

KITCHEN Modern navy fitted kitchen wall & base units, integrated fridge/freezer and washing machine. Karndean flooring, electric oven and hob, extractor fan, breakfast bar and gas combi boiler.

BEDROOM 9'7 x 10'10 Fitted robes, carpet flooring, 1 x side elevation window and 1 x radiator

BEDROOM 8'9 x 9'4 Fitted robes, carpet flooring, 1 x side elevation window, 1 x radiator and shelving

BATHROOM 7'0 x 8'4 Heated towel rail, w/c, wash hand basin, bath, shower, spot lights and 1 x side elevation window.

EXTERNAL Communal entrance, parking permit and patio/garden area to the rear.

%epcGraph\_c\_1\_441%

Martin & Co Guisborough 83 Westgate • • Guisborough • TS14 6AF 01287 631254

T: 01287 631254 • E: Guisborough@martinco.com http://www.martinco.com