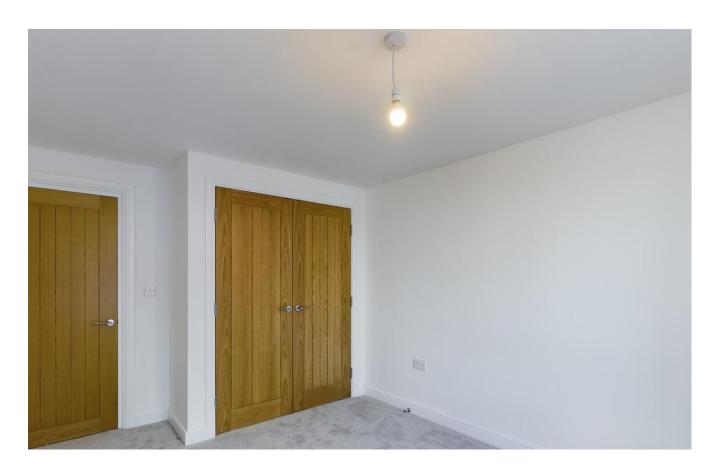

## FIRST FLOOR APARTMENT

HALLWAY 13'2 x 3'3 1 x Radiator, Storage Cupboard and Karndeen Flooring.

LIVING ROOM/KITCHEN 12'3 x 18'10 Open Plan, Window front elevation, carpet flooring and 1 x radiator.

KITCHEN Modern navy fitted kitchen wall & base units, integrated fridge/freezer and washing machine. Karndean flooring, electric oven and hob, extractor fan, breakfast bar and gas combi boiler.

BEDROOM 9'7 x 10'10 Fitted robes, carpet flooring, 1 x side elevation window and 1 x radiator

BEDROOM 8'9 x 9'4 Fitted robes, carpet flooring, 1 x side elevation window, 1 x radiator and shelving

BATHROOM 7'0 x 8'4 Heated towel rail, w/c, wash hand basin, bath, shower, spot lights and 1 x side elevation window.