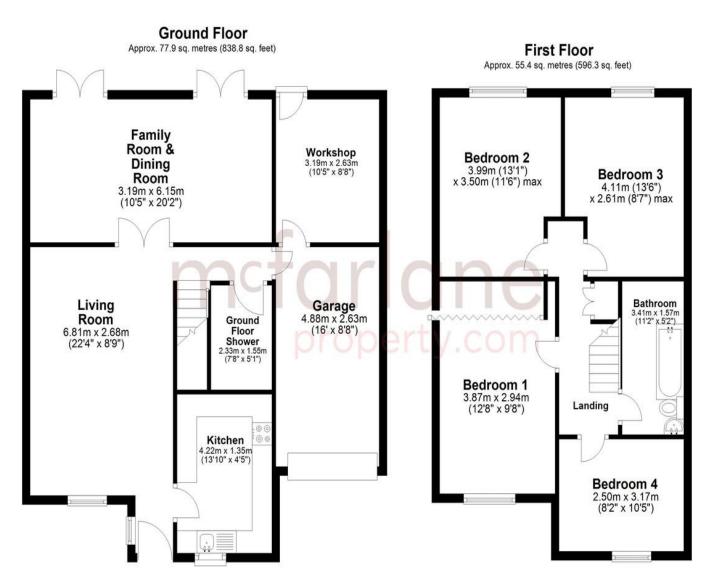

### Expansive Detached Home Cricklade, Wiltshire

- Four Bedroom Detached Home
- Sought After Corner Plot
- Updated & Improved Family Home

An updated and improved four bedroom detached home in a sought-after cul-de-sac with enviable corner plot position. The accommodation presents well with subtle updates and improvements, the property lends itself ideally for an annexe or separate accommodation or perhaps working space (subject to building regulations) The wellappointed accommodation briefly comprises: Entrance Hallway, Living Room, Fitted Kitchen, Family Room, Ground Floor Shower Room. The First Floor offers Three Double Bedrooms a Single Fourth. There is also a Family Bathroom and well proportioned Rear Gardens with a Patio Area and Side Garden. This we feel is ideal for an extension (subject to planning). The property benefits from uPVC Double Glazing and Gas Fired Central Heating. Sole Selling Agents McFarlane 01793 751 044 Call to Register.

## If you would like to view this property then please get in touch.

**&** 01793 751044

🔀 cricklade@mcfarlaneproperty.com

mcfarlaneproperty.com

Total area: approx. 133.3 sq. metres (1435.1 sq. feet)

mcfarlane property.com