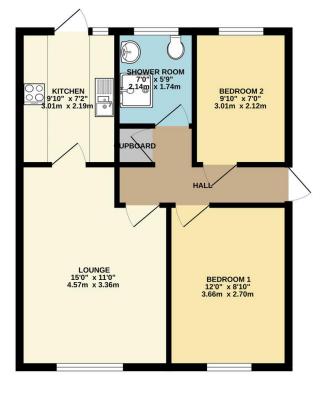

## **Property Summary**

This two bedroomed semi detached bungalow would benefit from further improvement and is situated in the highly popular Fairfi eld Estate in Wigston. The accommodation comprises of the main entrance hall, lounge diner, fitted kitchen, two bedrooms, shower room, front and rear gardens, detached rear garage and off-road parking. Internal inspection comes highly recommended.

GROUND FLOOR 494 sq.ft. (45.9 sq.m.) approx.