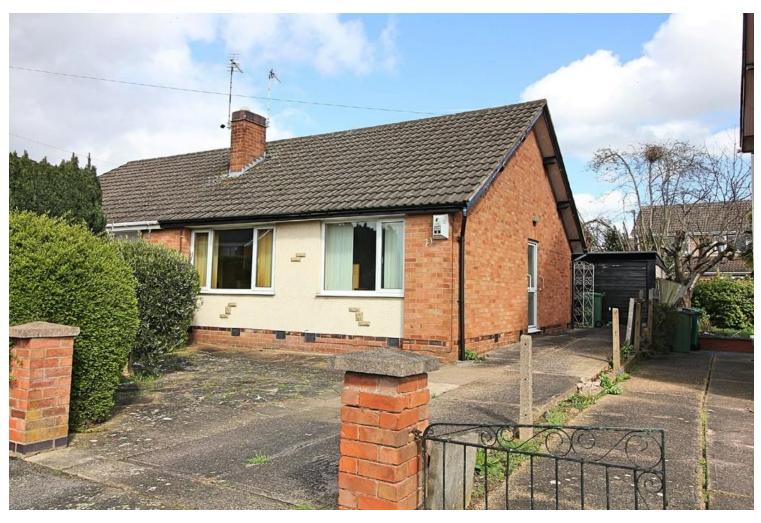

### **£230,000** Semi-Detached Bungalow

#### Lincoln Drive, Fairfield Estate, Wigston, LE18 4XU

## **Property Summary**

This two bedroomed semi detached bungalow would benefit from further improvement and is situated in the highly popular Fairfi eld Estate in Wigston. The accommodation comprises of the main entrance hall, lounge diner, fitted kitchen, two bedrooms, shower room, front and rear gardens, detached rear garage and off-road parking. Internal inspection comes highly recommended.