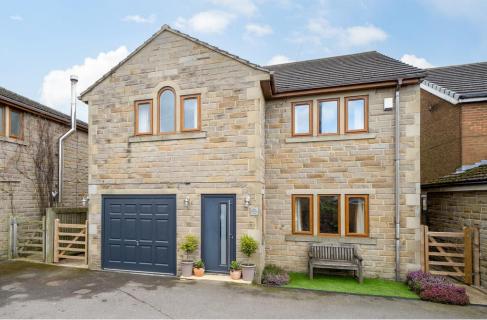

## 196a Cliff Hollins Lane

East Bierley, BD4 6RQ

Stunning detached family home in an exclusive gated development of just two properties with an open aspect onto farmland at the rear. Briefly comprises: Entrance porch, entrance hall, cloaks/W.C., lounge, breakfast kitchen, utility room, dining/sitting room, four DOUBLE bedrooms (two with en-suite facilitates) and house bathroom. Two parking spaces, integral garage and garden.

## Asking Price £475,000

**EPC Rating TBC** 

EXTENDED DETACHED FAMILY HOME

OPEN ASPECT ONTO FARMLAND

SECURE GATED DEVELOPMENT

ENTRANCE PORCH, ENTRANCE HALL

LOUNGE, DINING/SITTING ROOM

BREAKFAST KITCHEN