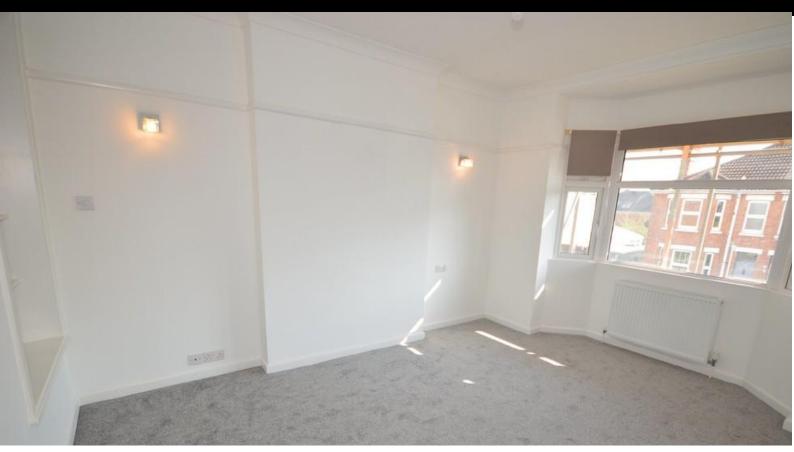

## **Description:**

CHARMINSTER: A newly re-furbished 2 DOUBLE BEDROOM first floor flat, offered UNFURNISHED. The property benefits from a BRAND NEW KITCHEN, BATHROOM & COMBI BOILER, large hallway which can be used as office area, REDECORATED & RE-CARPETED throughout & FITTED WARDROBES IN BOTH BEDROOMS. Kitchen has ELECTRIC COOKER with space for fridge/freezer & washing machine. Bathroom has bath, with overhead mixer shower, wash hand basin & WC. GAS CENTRAL HEATING & UPVC double glazing. PRIVATE FRONT & REAR GARDENS. Landlord Self Manages. \*\*\*12 MONTH