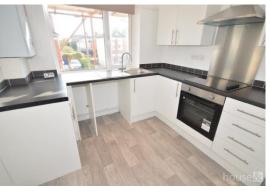

## **Description:**

CHARMINSTER: A newly re-furbished 2 DOUBLE BEDROOM first floor flat, offered UNFURNISHED. The property benefits from a BRAND NEW KITCHEN, BATHROOM & COMBI BOILER, large hallway which can be used as office area, REDECORATED & RE-CARPETED throughout & FITTED WARDROBES IN BOTH BEDROOMS. Kitchen has ELECTRIC COOKER with space for fridge/freezer & washing machine. Bathroom has bath, with overhead mixer shower, wash hand basin & WC. GAS CENTRAL HEATING & UPVC double glazing. PRIVATE FRONT & REAR GARDENS. Landlord Self Manages. \*\*\*12 MONTH