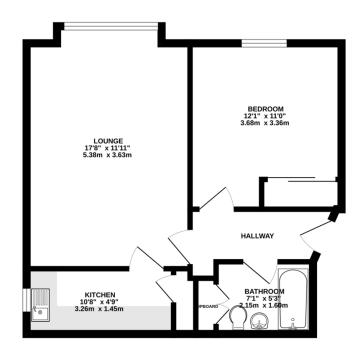

extended to 90 years on completion.

The Ground Rent - £40 per annum. (TBC)

The Maintenance Charges - £1000 per annum.

ENTRANCE HALL

LOUNGE 17' 7" x 11' 10" (5.38 m x 3.62 m)

**KITCHEN** 

**BATHROOM** 

BEDROOM 11' 1" x 12' 0" (3.4m x 3.68m)