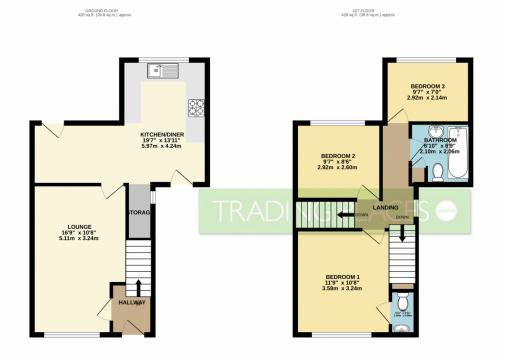

Offers over £299,950 Houldsworth Avenue, Timperley, WA14

Offers over £299,950 Houldsworth Avenue, Timperley, WA14

Offers over £299,950 Houldsworth Avenue, Timperley, WA14

TRADING PLACES present to the market an exciting opportunity to purchase this extended THREE BEDROOM semi detached house which is now in need of some cosmetic improvement. The property currently has a generous lounge, extended fitted dining kitchen, understairs storage area. To the first floor three bedrooms, main bedroom having a separate toilet and wash basin and a family bathroom. There is a large rear garden which is lawned and fenced and not overlooked and to the front a tarmac driveway. The property is in close proximity to the metro link into Manchester. Viewings are highly recommended in order to fully appreciate the size and potential of accommodation on offer.

ALOFT ROOM OOW

2ND FLOOR 102 sq.ft. (9.5 sq.m.) approx

White every attempt has been made to ensure the source, of the floroplan contained here, measurements of doors, withouts, norms and any other literance in the source, of the floroplan contained here, measurements of doors, withouts, norms and appeal them on any error, omission or mis-statement. This plan is for illustrative purposes only and should be used as such by any prospective purchaser. The services, systems and appliances shown have not been tested and no guarantee as to their operability or efficiency can be given.