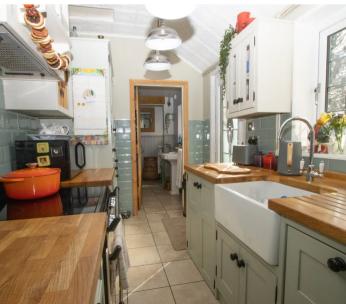

#### Kitchen

#### 10' 0" x 6' 6" (3.05m x 1.98m)

A recently fitted country style kitchen with a bespoke range of fitted units, solid block preparation surfaces and a butler sink. there are tiled splashbacks, a tiled floor and space for a cooker plus an integrated fridge/freezer.