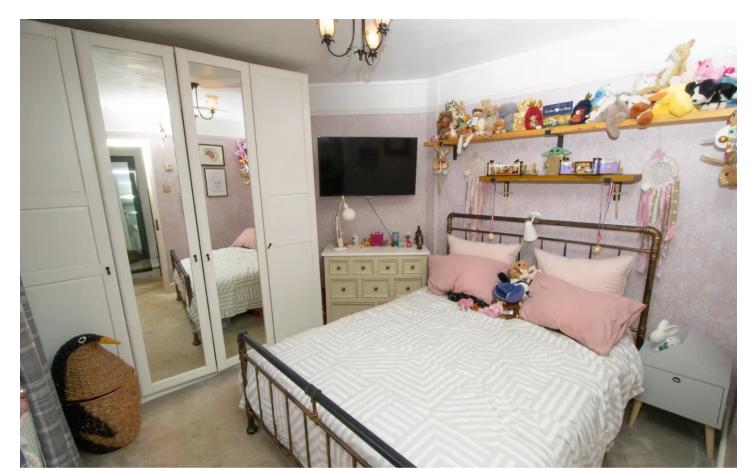

#### Bedroom 1

14' 2" x 9' 5" (4.32m x 2.87m) A large double bedroom with built in storage cupboard and a window to the front of the property

#### Bedroom 2

11' 12" x 9' 1" (3.66m x 2.77m) A double bedroom with feature fireplace and double glazed window to the rear.

#### Bedroom 3

8' 10" x 7' 11" (2.69m x 2.41m) A single bedroom with double glazed window to the side of the property