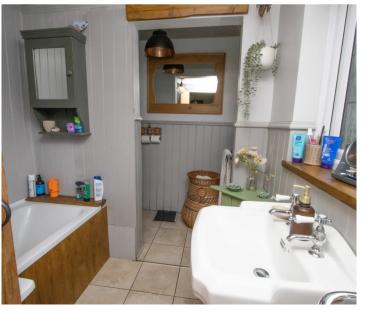

#### Bathroom

9' 6" x 6' 7" (2.9m x 2.01m)

A recently updated bathroom that has a bath, hand basin, WC, panelled walls and a tiled floor.