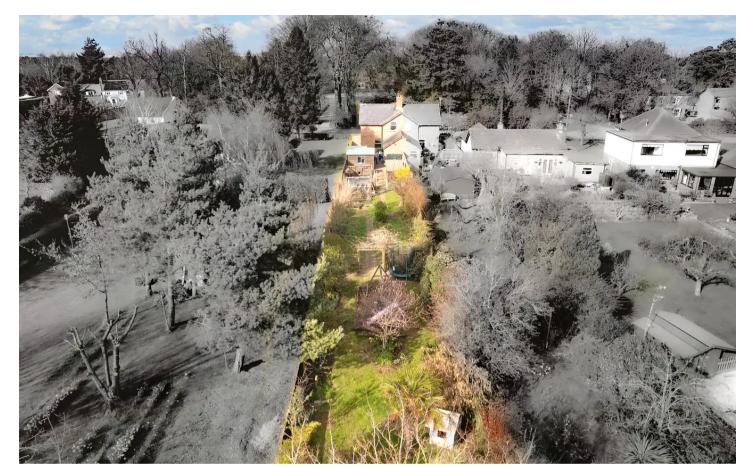

## GARDEN

The rear garden measures over 200 ft in length and has a wide variety of mature plants, trees and shrubs set within including a beautiful established magnolia tree. There are two timber garden sheds that are included in the sale. The property is ideal for pets, chickens, children or more mature gardeners who want to tend to a substantial plot.