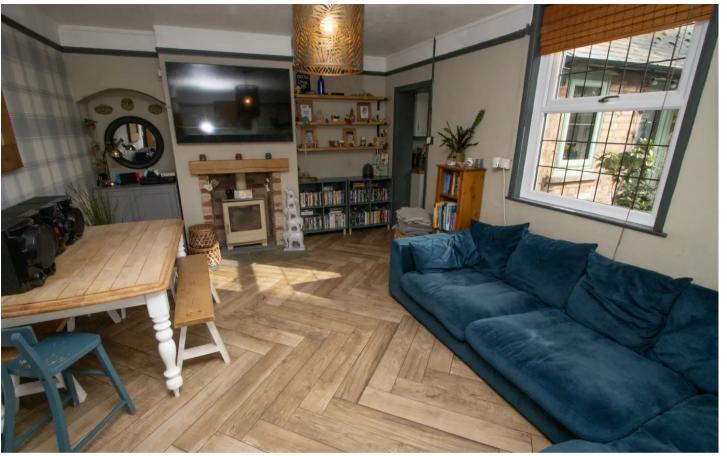

### Lounge/diner

#### 17' 5" x 11' 12" (5.31m x 3.66m)

A lovely bright living space with a feature fireplace and working woodburner, understair storage cupboard and windows to the side and rear.