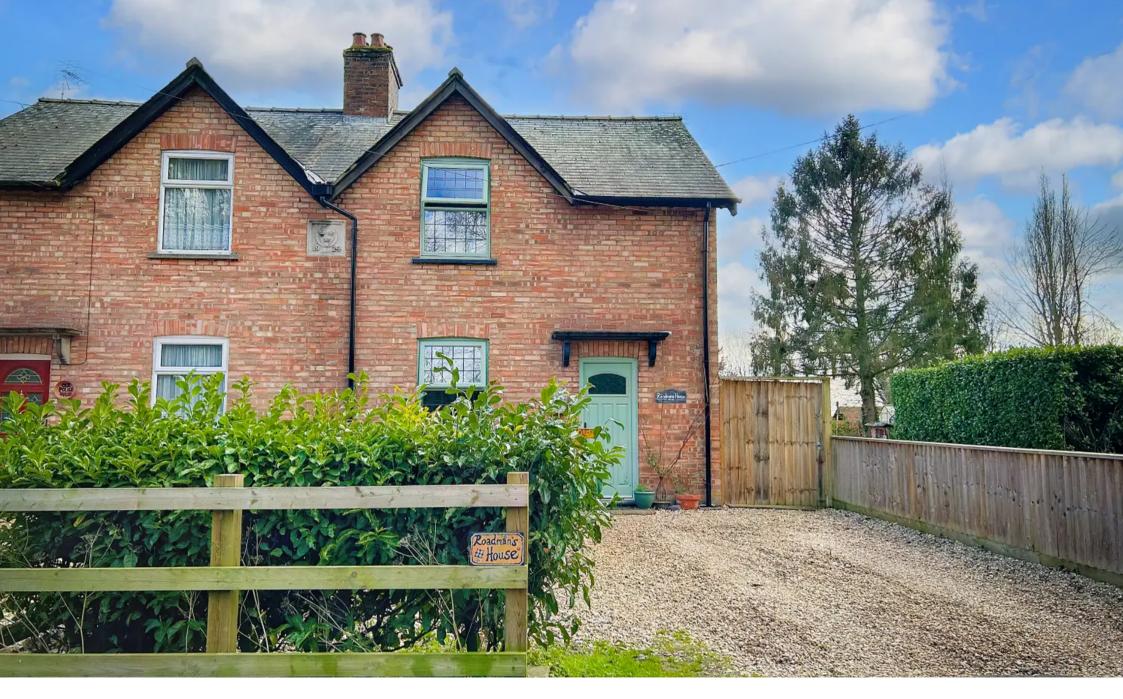

Roadmans House Hockland Road, Tydd St. Giles

£230,000

# Roadmans House Hockland Road

Tydd St. Giles, Wisbech

Council Tax band: A

Tenure: Freehold

- WATCH OUR FULL VIDEO TOUR NOW!
- 200FT+ LONG REAR GARDEN
- SEMI DETACHED HOUSE
- 3 BEDROOMS, 2 RECEPTION ROOMS
- NO UPWARD CHAIN
- RECENTLY REFITTED KITCHEN AND BATHROOM
- LOTS OF OFF ROAD PARKING
- LOVELY LOCATION IN POPULAR VILLAGE
- VIEWING ESSENTIAL

#### FRONT GARDEN

The front garden has off road parking space for at least two vehicles and has a low hedge behind a post and rail fence. There is gated access to the rear garden.