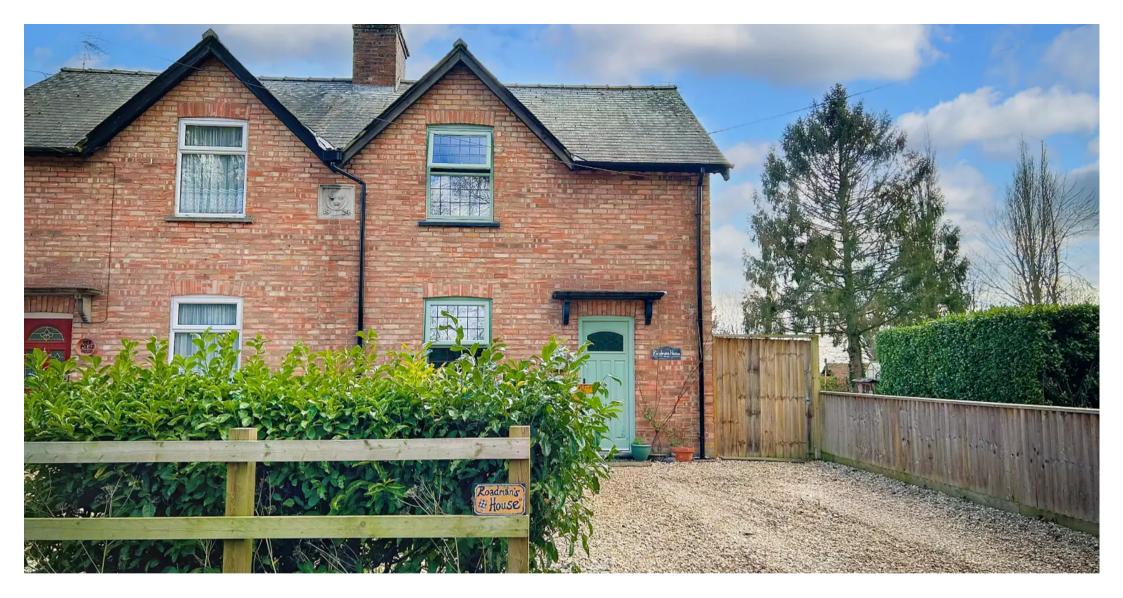

Roadmans House Hockland Road, Tydd St. Giles

£230,000

#### FRONT GARDEN

The front garden has off road parking space for at least two vehicles and has a low hedge behind a post and rail fence. There is gated access to the rear garden.