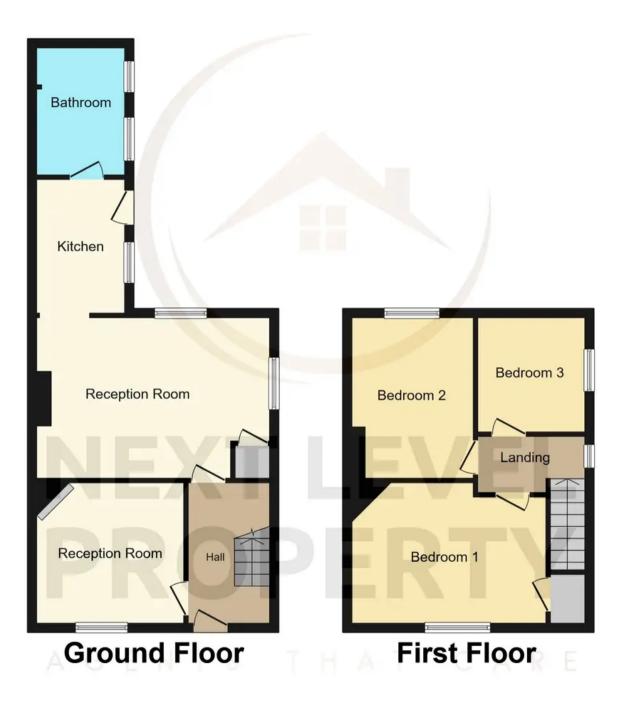

#### **Entrance Hall**

Front door to entrance hall with staircase to the first floor and doors into each of the reception rooms.

# Dining Room (Currently used as a bedroom)

10' 12" x 10' 6" (3.35m x 3.2m) Currently used as a ground floor 4th bedroom but perfect as either a sitting room or dining room.

#### 17' 5" x 11' 12" (5.31m x 3.66m)

A lovely bright living space with a feature fireplace and working woodburner, understair storage cupboard and windows to the side and rear.

#### 10' 0" x 6' 6" (3.05m x 1.98m)

A recently fitted country style kitchen with a bespoke range of fitted units, solid block preparation surfaces and a butler sink. there are tiled splashbacks, a tiled floor and space for a cooker plus an integrated fridge/freezer.

#### Bathroom

9' 6" x 6' 7" (2.9m x 2.01m)

A recently updated bathroom that has a bath, hand basin, WC, panelled walls and a tiled floor.

#### Bedroom 1

14' 2" x 9' 5" (4.32m x 2.87m) A large double bedroom with built in storage cupboard and a window to the front of the property

#### Bedroom 2

11' 12" x 9' 1" (3.66m x 2.77m) A double bedroom with feature fireplace and double glazed window to the rear.

#### Bedroom 3

8' 10" x 7' 11" (2.69m x 2.41m) A single bedroom with double glazed window to the side of the property