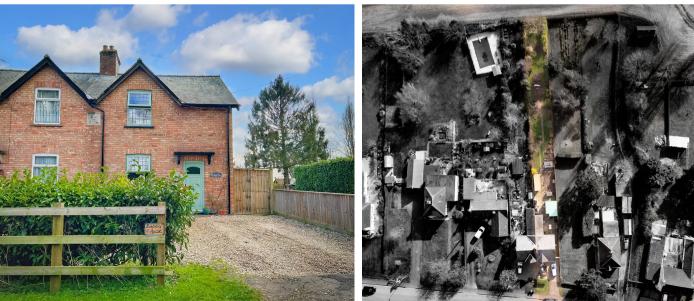

Roadmans House Hockland Road, Tydd St. Giles

£230,000

# Roadmans House Hockland Road

Tydd St. Giles, Wisbech

Council Tax band: A

Tenure: Freehold

- WATCH OUR FULL VIDEO TOUR NOW!
- 200FT+ LONG REAR GARDEN
- SEMI DETACHED HOUSE
- 3 BEDROOMS, 2 RECEPTION ROOMS
- NO UPWARD CHAIN
- RECENTLY REFITTED KITCHEN AND BATHROOM
- LOTS OF OFF ROAD PARKING
- LOVELY LOCATION IN POPULAR VILLAGE
- VIEWING ESSENTIAL

## GARDEN

The rear garden measures over 200 ft in length and has a wide variety of mature plants, trees and shrubs set within including a beautiful established magnolia tree. There are two timber garden sheds that are included in the sale. The property is ideal for pets, chickens, children or more mature gardeners who want to tend to a substantial plot.