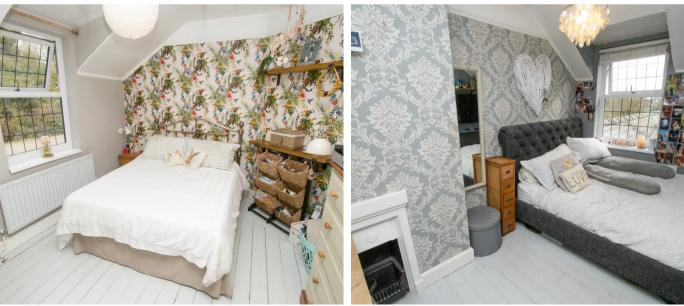

#### Bedroom 1

14' 2" x 9' 5" (4.32m x 2.87m) A large double bedroom with built in storage cupboard and a window to the front of the property

#### Bedroom 2

11' 12" x 9' 1" (3.66m x 2.77m) A double bedroom with feature fireplace and double glazed window to the rear.

#### Bedroom 3

8' 10" x 7' 11" (2.69m x 2.41m) A single bedroom with double glazed window to the side of the property