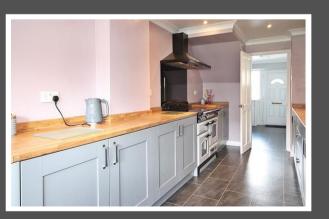

This home has been well maintained over those years and greatly extended with a two story side extension alongside the single story rear extension. In recent years improvements have included refitting the bathroom and shower room and installing a lovely new kitchen with integrated appliances.