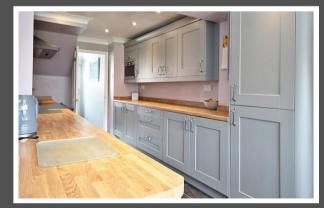

This home has been well maintained over those years and greatly extended with a two story side extension alongside the single story rear extension. In recent years improvements have included refitting the bathroom and shower room and installing a lovely new kitchen with integrated appliances.