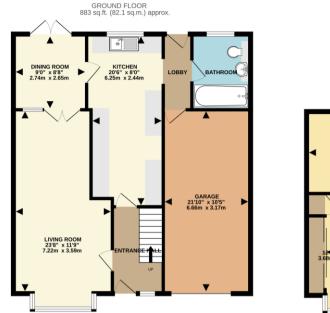

TOTAL FLOOR AREA : 1453 sq.ft. (135.0 sq.m.) approx. Drawn by Love Homes for Illustrative purposes only. Measurements and areas shown are approximate. Made with Metropic C2023

5 The Russell Centre, Coniston Road, Flitwick, MK45 1QY Tel: 01525 713111