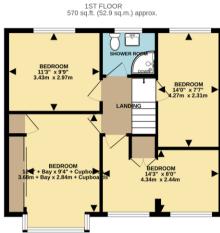

TOTAL FLOOR AREA : 1453 sq.ft. (135.0 sq.m.) approx. Drawn by Love Homes for Illustrative purposes only. Measurements and areas shown are approximate. Made with Metropic C2023

5 The Russell Centre, Coniston Road, Flitwick, MK45 1QY Tel: 01525 713111