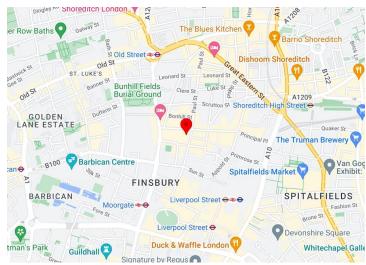

#### Location

The building is located on the corner of Worship Street and Wilson Street, north of Finsbury Square and just south of vibrant Shoreditch. The building is close to the Amazon UK Headquarters and the new Stage Shoreditch development, home to Shakespeare's Curtain Theatre.