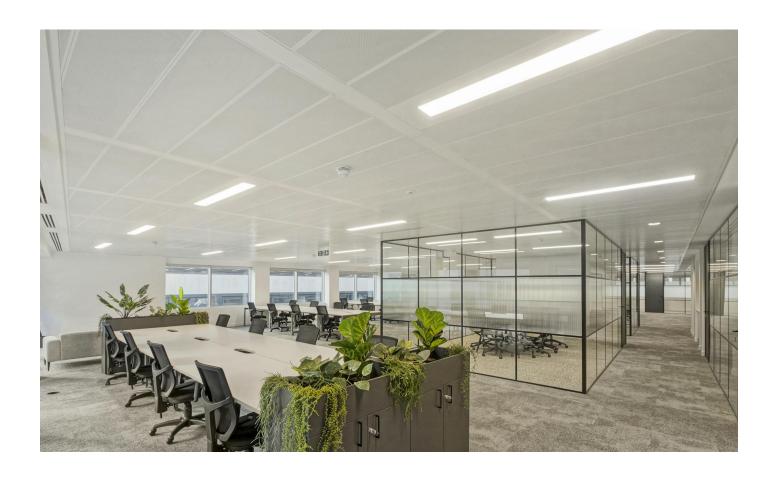

## **Property Highlights**

The available offices have been extensively refurbished with high quality CAT B fit out on both the third and fourth floors with the fourth floor benefitting from a private terrace.

The building has an impressive large entrance area with a commissionaire. Secure bicycle storage is available with onfloor shower facilities.