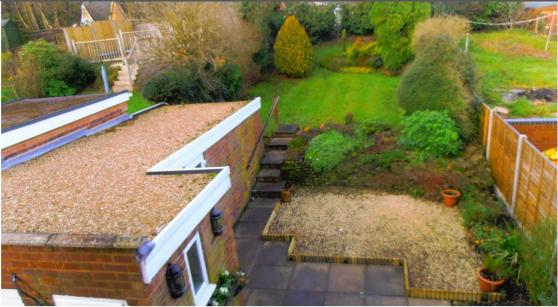

## £1,100 pcm Ettington Road, Mount Nod, Coventry, CV5

\*\*\*AVAILABLE 29TH APRIL\*\*\*ZERO DEPOSIT OPTION AVAILABLE\*\*\* A three bedroom family home located in the desirable area of Mount Nod. This property offers a through lounge, kitchen, ground floor WC, three bedrooms, and a family fully tiled bathroom. Benefits also include garage, large rear garden and drive.

## \*\*\*AVAILABLE 29TH APRIL\*\*\*ZERO DEPOSIT OPTION AVAILABLE\*\*\*

A three bedroom family home located in the desirable area of Mount Nod. This property offers a through lounge, kitchen, ground floor WC, three bedrooms, and a family fully tiled bathroom. Benefits also include garage, large rear garden and drive.