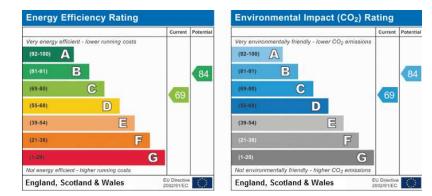

- AVAILABLE 29/04/2023

- EPC RATING C

- COUNCIL TAX BANDING C

- UNFURNISHED

- £1100PCM

- ZERO DEPOSIT OPTION AVAILABLE