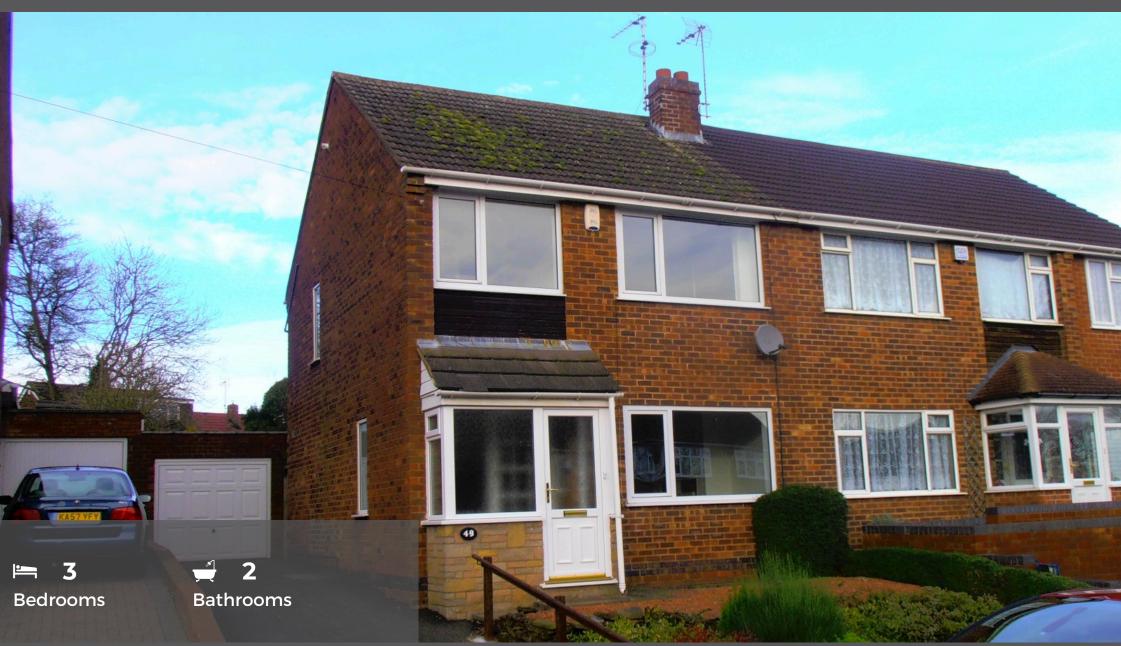

## £1,100 pcm Ettington Road, Mount Nod, Coventry, CV5

\*\*\*AVAILABLE 29TH APRIL\*\*\*ZERO DEPOSIT OPTION AVAILABLE\*\*\* A three bedroom family home located in the desirable area of Mount Nod. This property offers a through lounge, kitchen, ground floor WC, three bedrooms, and a family fully tiled bathroom. Benefits also include garage, large rear garden and drive.

## \*\*\*AVAILABLE 29TH APRIL\*\*\*ZERO DEPOSIT OPTION AVAILABLE\*\*\*

A three bedroom family home located in the desirable area of Mount Nod. This property offers a through lounge, kitchen, ground floor WC, three bedrooms, and a family fully tiled bathroom. Benefits also include garage, large rear garden and drive.