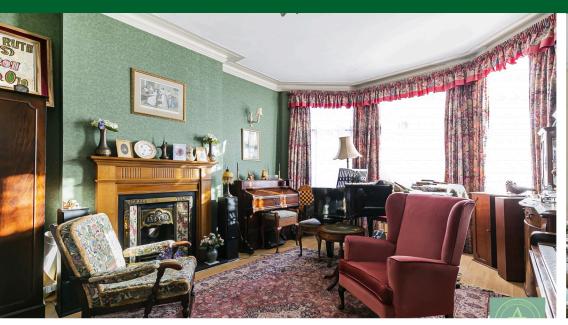

# **Living Room**

18'8 x 13'11 (5.69 x 4.23m)

# **Reception Room**

20'4 x 11'5 (6.19 x 3.49m)