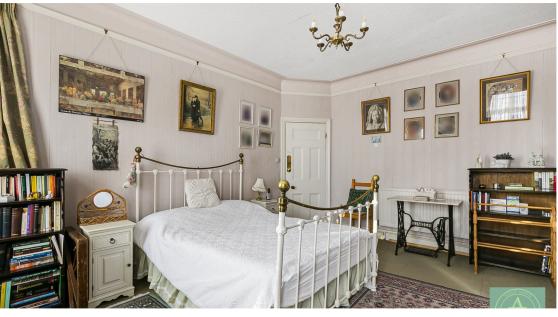

### Bedroom 1

15'8 x 13'9 (4.78 x 4.20m

### Bedroom 2

14'10 x 11'10 (4.53 x 3.61m

### Bedroom 4

13'0 x 11'9 (3.97 x 3.59m)

#### Bedroom 5

11'6 x 9'11 ( 4.53 x 3.61m)

Approximate Gross Internal Area 1820 sq ft - 170 sq m Ground Floor Area 787 sq ft - 73 sq m First Floor Area 611 sq ft - 57 sq m Top Floor Area 339 sq ft - 32 sq m Cellar Area 83 sq ft - 8 sq m