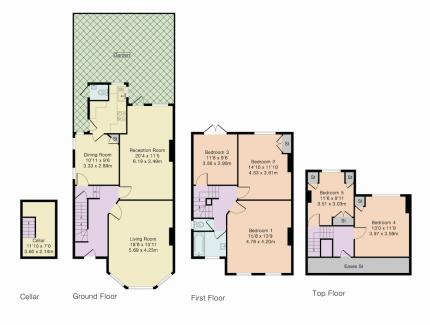

# **Living Room**

18'8 x 13'11 (5.69 x 4.23m)

# **Reception Room**

20'4 x 11'5 (6.19 x 3.49m)

## **Morning Room/Dining Room**

10'11 x 9'6 (6.19 x 3.49m)

### Cellar

11'10 x 7'0 (3.60 x 2.14m)

### Bedroom 1

15'8 x 13'9 (4.78 x 4.20m

### Bedroom 2

14'10 x 11'10 (4.53 x 3.61m

#### Bedroom 3

11'8 x 9'6 (3.56 x 2.90m)

### Bedroom 4

13'0 x 11'9 (3.97 x 3.59m)

#### Bedroom 5

11'6 x 9'11 ( 4.53 x 3.61m)

Approximate Gross Internal Area 1820 sq ft - 170 sq m Ground Floor Area 787 sq ft - 73 sq m First Floor Area 611 sq ft - 57 sq m Top Floor Area 339 sq ft - 32 sq m Cellar Area 83 sq ft - 8 sq m