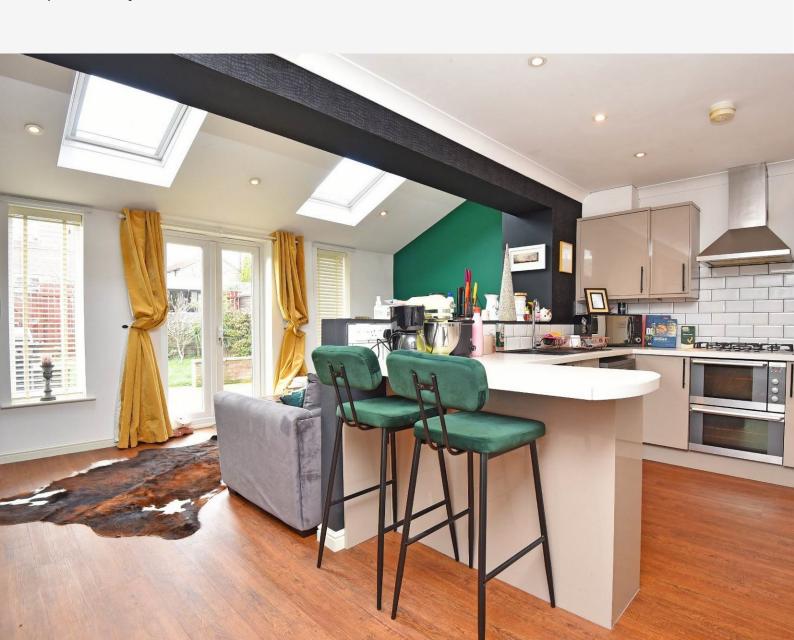

#### LIVING KITCHEN

Stunning open-plan living space with sitting and dining areas with glazed doors overlooking the garden and skylight windows. The kitchen comprises a range of wall and base units with worktop and breakfast bar, gas hob, double oven, integrated fridge / freezer and space for appliances. Under stairs cupboard.