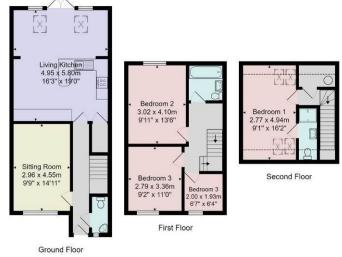

This excellent family home is arranged over three floors and features accommodation comprising reception hall with staircase to the first floor, guest cloakroom, sitting room and open-plan extended living kitchen with French doors onto a private rear garden. To the upper floors there are four bedrooms which includes an impressive master suite with en-suite and a modern house bathroom. The property is complemented by a private rear garden and off-street parking.

# GROUND FLOOR RECEPTION HALL

### SITTING ROOM

A reception room with window to front.

#### LIVING KITCHEN

Stunning open-plan living space with sitting and dining areas with glazed doors overlooking the garden and skylight windows. The kitchen comprises a range of wall and base units with worktop and breakfast bar, gas hob, double oven, integrated fridge / freezer and space for appliances. Under stairs cupboard.

#### **CLOAKROOM**

With WC and washbasin.

## FIRST FLOOR BEDROOM 2

A double bedroom with window to rear.

#### **BEDROOM 3**

A double bedroom with window to front.

#### BEDROOM 4

A further bedroom or office.

#### **BATHROOM**

A white suite comprising WC, washbasin, and bath with shower. Tiled walls and floor.

# SECOND FLOOR BEDROOM 1

A double bedroom with skylight windows.

### **EN-SUITE SHOWER ROOM**

A white suite with WC, washbasin and shower.

## **OUTSIDE**

To the front of the property there is off-road parking. To the rear, there is a lawned garden with patio and shed.

Tenure - Freehold

Council Tax Band - D

Total Area: 115.7 m² ... 1245 ft²

All measurements are approximate and for display purposes only.