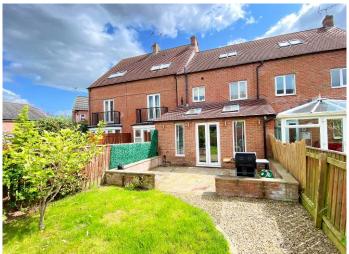

## **OUTSIDE**

To the front of the property there is off-road parking. To the rear, there is a lawned garden with patio and shed.

Tenure - Freehold

Council Tax Band - D

Total Area: 115.7 m² ... 1245 ft²

All measurements are approximate and for display purposes only.