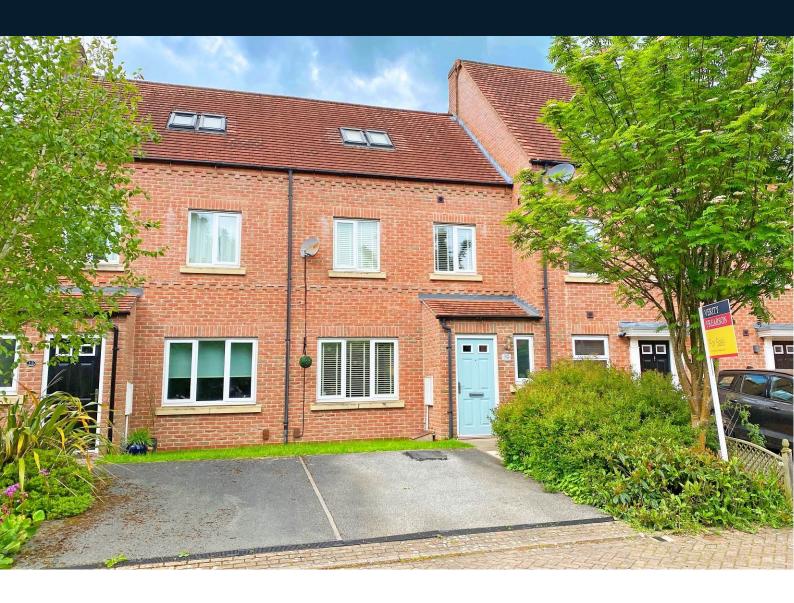

# 10 Mint Garth, Knaresborough, North Yorkshire, HG5 0WH

A deceptively spacious four-bedroom modern middle-of-terrace house situated on the edge of this popular and established development with private garden and parking.

This excellent family home is arranged over three floors and features accommodation comprising reception hall with staircase to the first floor, guest cloakroom, sitting room and open-plan extended living kitchen with French doors onto a private rear garden. To the upper floors there are four bedrooms which includes an impressive master suite with en-suite and a modern house bathroom. The property is complemented by a private rear garden and off-street parking.

## **OUTSIDE**

To the front of the property there is off-road parking. To the rear, there is a lawned garden with patio and shed.

Tenure - Freehold

Council Tax Band - D

Total Area: 115.7 m² ... 1245 ft²

All measurements are approximate and for display purposes only.