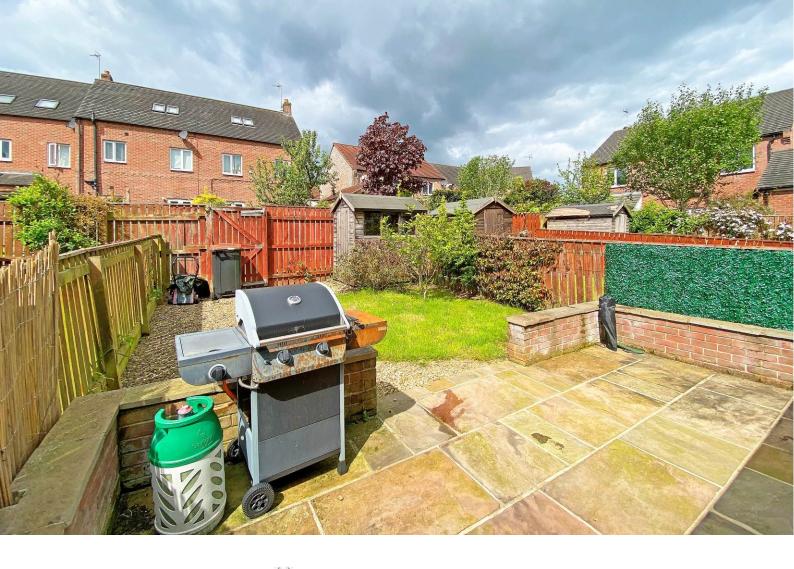

## **OUTSIDE**

To the front of the property there is off-road parking. To the rear, there is a lawned garden with patio and shed.

Tenure - Freehold

Council Tax Band - D

Total Area: 115.7 m² ... 1245 ft²

All measurements are approximate and for display purposes only.