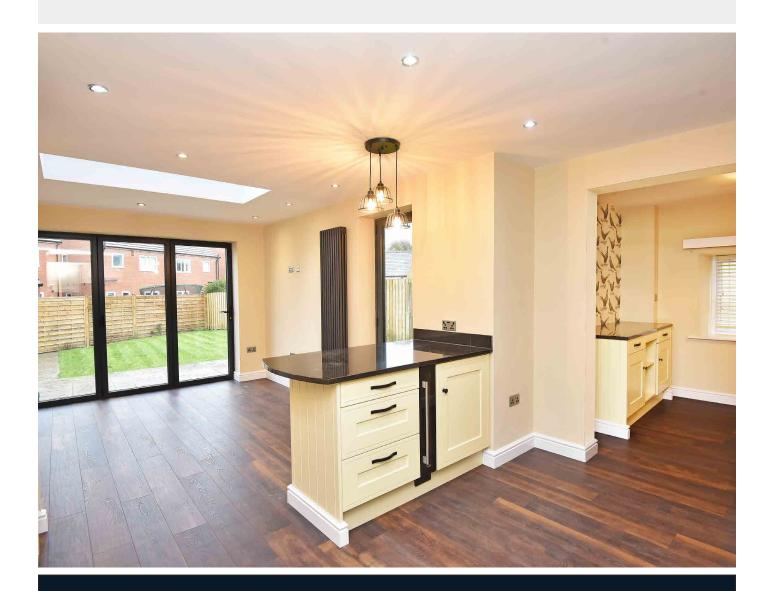

### LIVING KITCHEN

A stunning open-plan living area and kitchen with sitting and dining areas and bi-folding doors leading to the garden. The kitchen comprises a range of stylish wall and base units with granite worktop and breakfast bar. Range cooker, integrated fridge / freezer, dishwasher and wine fridge.