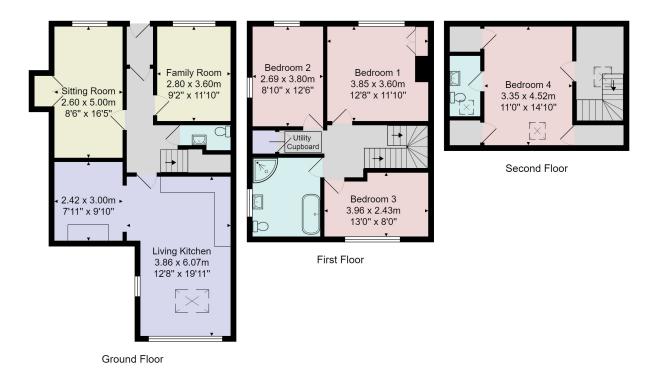

# FLOOR PLAN

Total Area: 151.8 m<sup>2</sup> ... 1634 ft<sup>2</sup>

All measurements are approximate and for display purposes only.

No liability is accepted by either the agency or Box Property Solutions Ltd as to the exact measurements of the rooms.

Box Property Solutions Ltd retains the copyright on this plan and allows agents to use it with agreed permission.