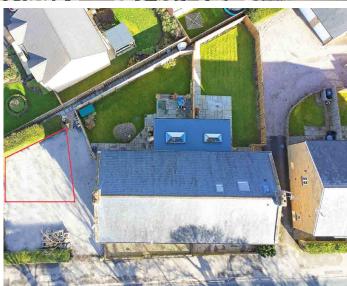

# **Agents Note**

The red line on the picture shows the approximate boundary of the parking area for the property. Please note these lines show only the approximate boundary of the land and purchasers should ask their legal advisors to confirm the exact boundaries prior to purchase.