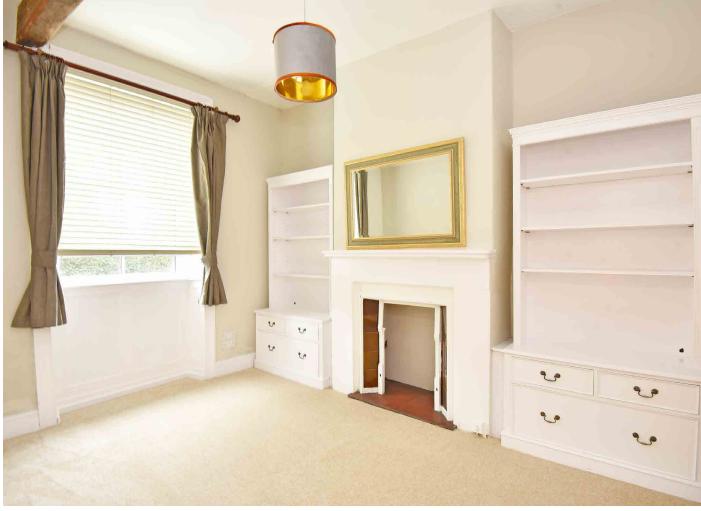

#### FIRST FLOOR BEDROOM 1

A large double bedroom with ornamental fireplace and window to the front. Fitted cupboard.

# BEDROOM 2

A double bedroom with windows to front and side.

#### **BEDROOM 3**

A further bedroom with windows to rear.