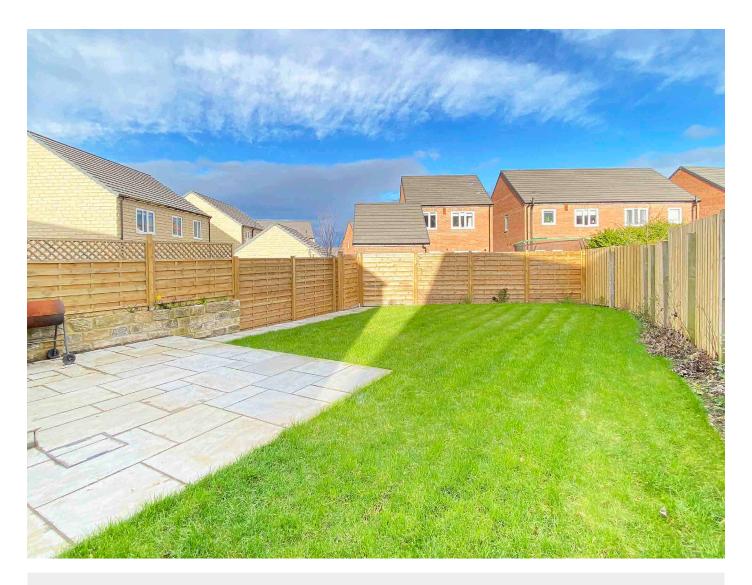

#### **Outside**

To the rear of the property there is an attractive lawned garden with patio and fenced boundary. A drive provides parking for two vehicles with an electric car-charging point.