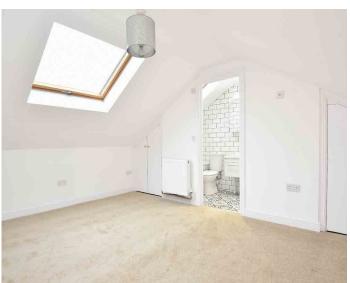

# SECOND FLOOR BEDROOM 4

A double bedroom with skylight window fitted cupboards.

# **EN-SUITE SHOWER ROOM**

With WC, washbasin set within a vanity unit, and shower. Tiled walls and floor and skylight window.