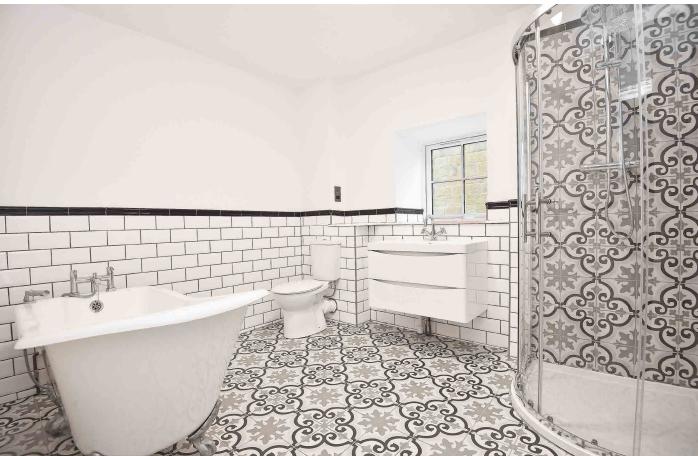

#### **BATHROOM**

With a white modern suite comprising WC, washbasin set with a vanity unit, roll top slipper bath and separate shower. Heated towel rail. Tiled walls and floor.