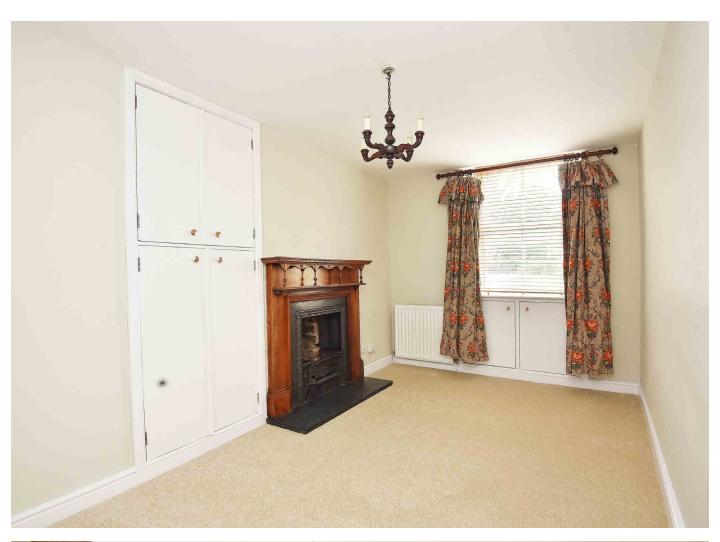

# GROUND FLOOR SITTING ROOM

A spacious reception room with fitted cupboards and an attractive fireplace with open fire.

#### **FAMILY ROOM**

A further reception room with window to front and ornamental fireplace.