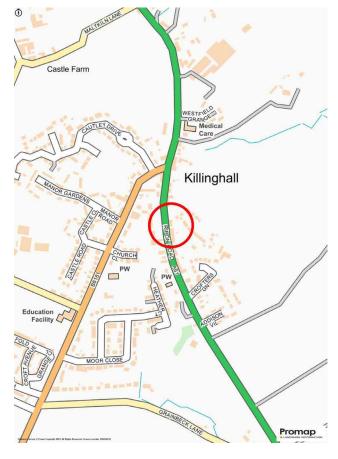

The property is situated in the popular village of Killinghall, well served by excellent local amenities including shop and primary school and is just a few minutes' drive from Harrogate. Offered for sale with no onward chain.

# **Agents Note**

The red line on the picture shows the approximate boundary of the parking area for the property. Please note these lines show only the approximate boundary of the land and purchasers should ask their legal advisors to confirm the exact boundaries prior to purchase.