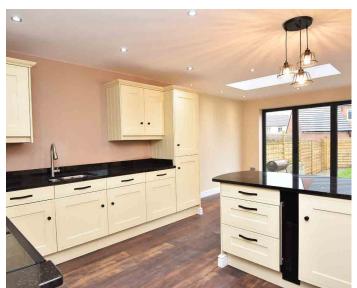

### LIVING KITCHEN

A stunning open-plan living area and kitchen with sitting and dining areas and bi-folding doors leading to the garden. The kitchen comprises a range of stylish wall and base units with granite worktop and breakfast bar. Range cooker, integrated fridge / freezer, dishwasher and wine fridge.