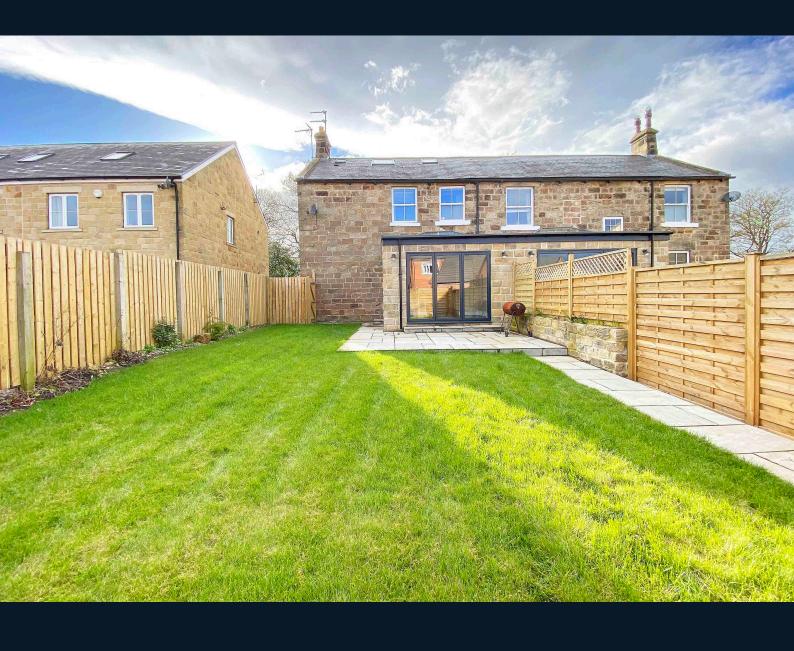

#### **Outside**

To the rear of the property there is an attractive lawned garden with patio and fenced boundary. A drive provides parking for two vehicles with an electric car-charging point.