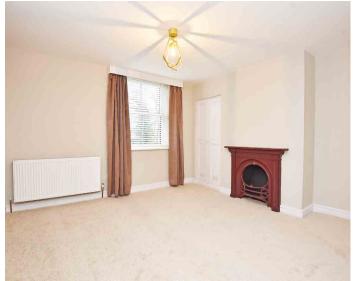

#### FIRST FLOOR BEDROOM 1

A large double bedroom with ornamental fireplace and window to the front. Fitted cupboard.

# BEDROOM 2

A double bedroom with windows to front and side.

#### **BEDROOM 3**

A further bedroom with windows to rear.