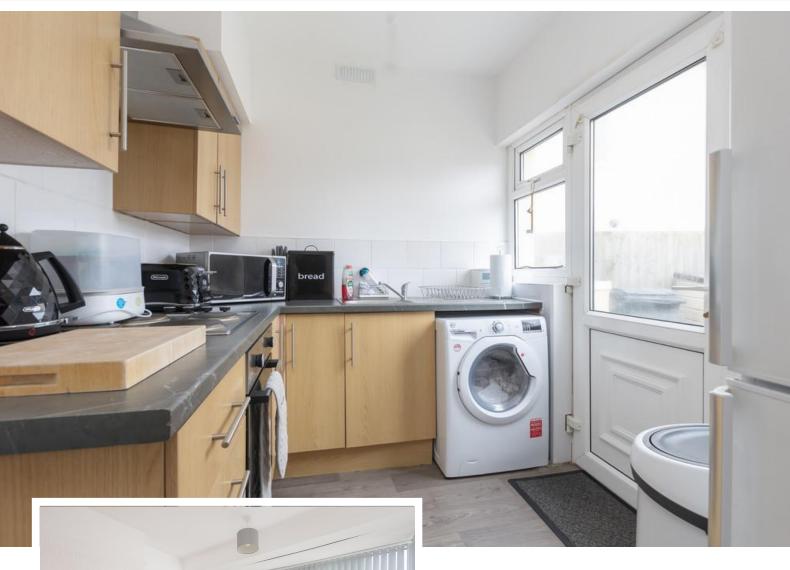

#### DINING KITCHEN

17' 6" x 12' 10" (5.33m x 3.91m) Double glazed window to the rear. Central heating radiator. Range of modern fitted wall and base units with complimentary work surfaces. Four ring electric hob and oven. Stainless steel sink unit. Double glazed door leading out to the rear garden.