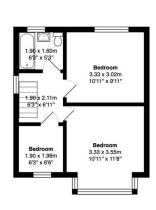

#### BEDROOM ONE

 $10' \ 11'' \ x \ 11' \ 8'' \ (3.33m \ x \ 3.56m)$  Double glazed window. Central heating radiator.

#### **BEDROOM TWO**

10' 11" x 9' 11" (3.33m x 3.02m) Double glazed window. Central heating radiator.

#### BEDROOM THREE

 $6'\ 6''\ x\ 6'\ 3''\ (1.98m\ x\ 1.91m)$  Double glazed window. Central heating radiator.