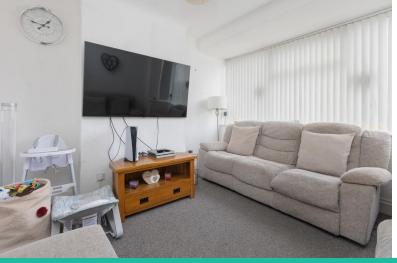

#### LOUNGE

12' 1"  $\times$  11' 8" (3.68m  $\times$  3.56m) Double glazed window to the front elevation. Central heating radiator.