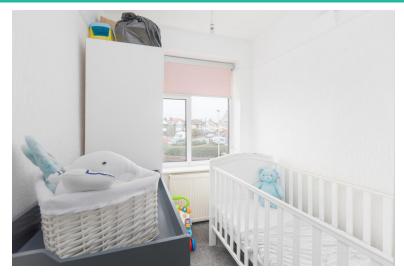

#### BEDROOM ONE

 $10' \ 11'' \ x \ 11' \ 8'' \ (3.33m \ x \ 3.56m)$  Double glazed window. Central heating radiator.

#### **BEDROOM TWO**

10' 11" x 9' 11" (3.33m x 3.02m) Double glazed window. Central heating radiator.