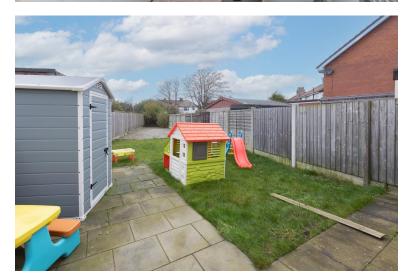

#### **EXTERNAL**

Large enclosed garden area to rear with lawn and paved patio areas. Off road parking to the front

%epcGraph\_c\_1\_325%