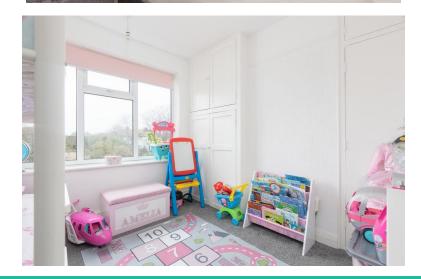

#### BEDROOM THREE

 $6'\ 6''\ x\ 6'\ 3''\ (1.98m\ x\ 1.91m)$  Double glazed window. Central heating radiator.