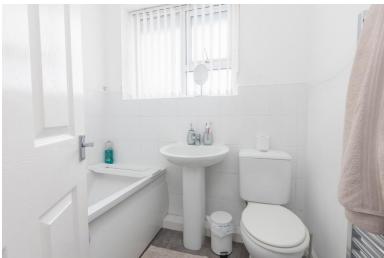

#### **BATHROOM**

Modern white three piece suite comprising panelled bath with shower over, pedestal wash hand basin and low flush wc. Double glazed window. Part tiled elevations. Chrome heated towel rail