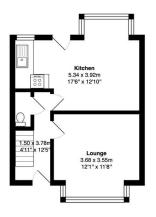

#### LOUNGE

12' 1"  $\times$  11' 8" (3.68m  $\times$  3.56m) Double glazed window to the front elevation. Central heating radiator.

#### DINING KITCHEN

17' 6" x 12' 10" (5.33m x 3.91m) Double glazed window to the rear. Central heating radiator. Range of modern fitted wall and base units with complimentary work surfaces. Four ring electric hob and oven. Stainless steel sink unit. Double glazed door leading out to the rear garden.