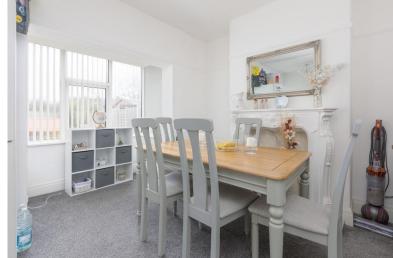

#### DINING KITCHEN

17' 6" x 12' 10" (5.33m x 3.91m) Double glazed window to the rear. Central heating radiator. Range of modern fitted wall and base units with complimentary work surfaces. Four ring electric hob and oven. Stainless steel sink unit. Double glazed door leading out to the rear garden.