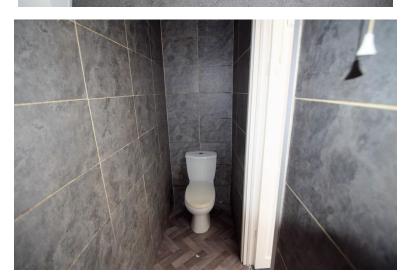

## SHOWER ROOM

2' 29" x 11' 59" (1.35m x 4.85m) FULLY TILED SHOWER ROOM WITH SHOWER CUBICLE, ELECTRIC SHOWER, WC AND WASH HAND BASIN