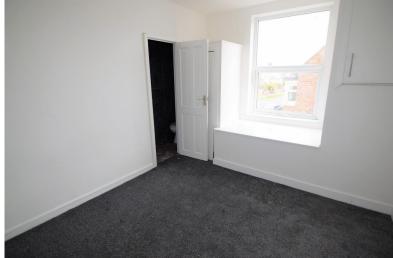

## **BEDROOM**

9' 39" x 11' 48" (3.73m x 4.57m) DOUBLE GLAZED WINDOW, ELECTRIC HEATER, STORAGE CUPBORDS