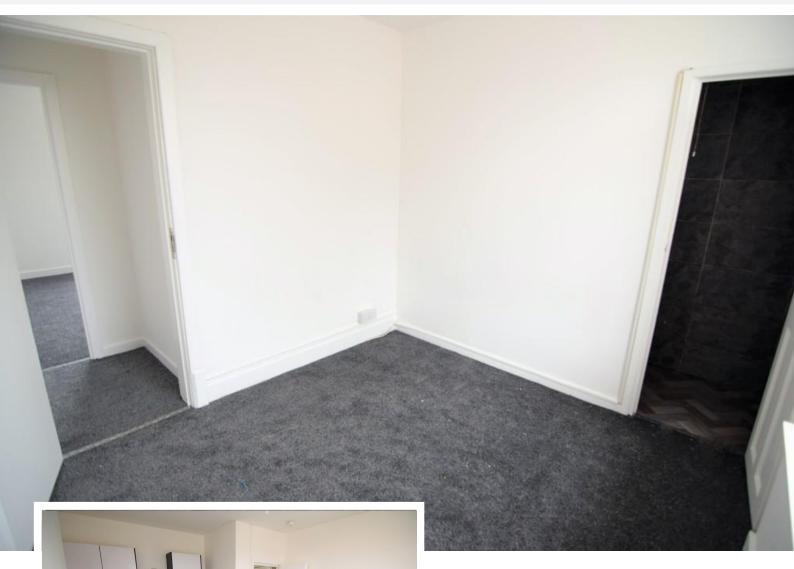

## SHOWER ROOM

2' 29" x 11' 59" (1.35m x 4.85m) FULLY TILED SHOWER ROOM WITH SHOWER CUBICLE, ELECTRIC SHOWER, WC AND WASH HAND BASIN