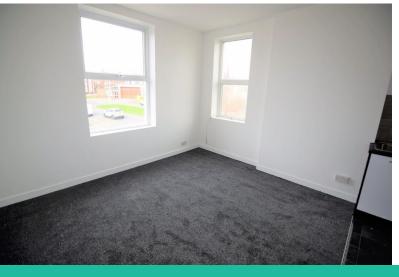

## Property Description

LOUNGE / KITCHEN

12' 28" x 14' 22" (4.37m x 4.83m) RECENTLY

DECORATED / CARPETED, DOUBLE GLAZED

WINDOW, STORAGE HEATER.

KITCHEN WITH RANGE OF WALL AND BASE

UNITS, PLUMBED FOR WASHING MACHINE,