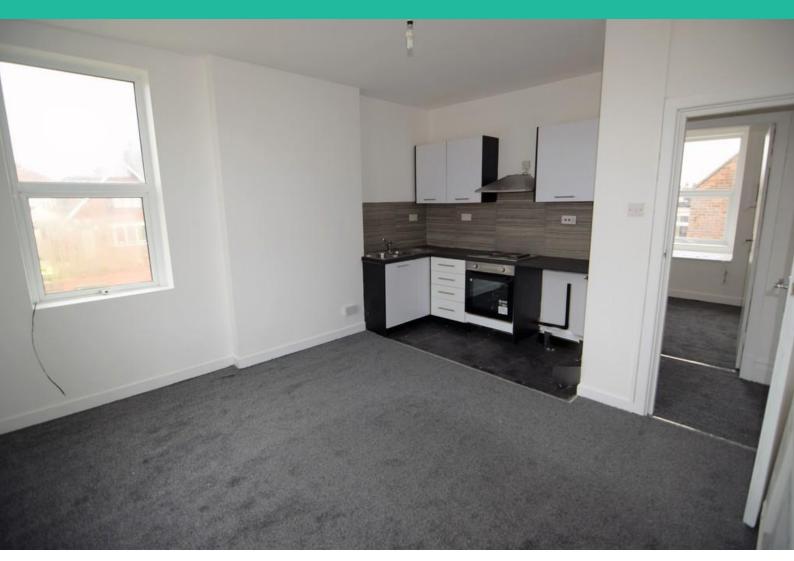

## Property Description

LOUNGE / KITCHEN

12' 28" x 14' 22" (4.37m x 4.83m) RECENTLY

DECORATED / CARPETED, DOUBLE GLAZED

WINDOW, STORAGE HEATER.

KITCHEN WITH RANGE OF WALL AND BASE

UNITS, PLUMBED FOR WASHING MACHINE,

ELECTRIC HOB, ELECTRIC OVEN