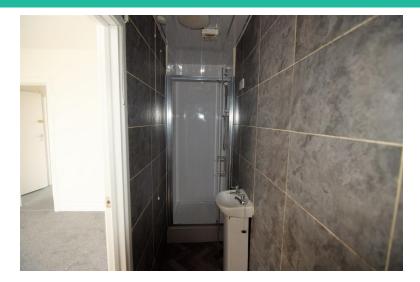

## SHOWER ROOM

2' 29" x 11' 59" (1.35m x 4.85m) FULLY TILED SHOWER ROOM WITH SHOWER CUBICLE, ELECTRIC SHOWER, WC AND WASH HAND BASIN