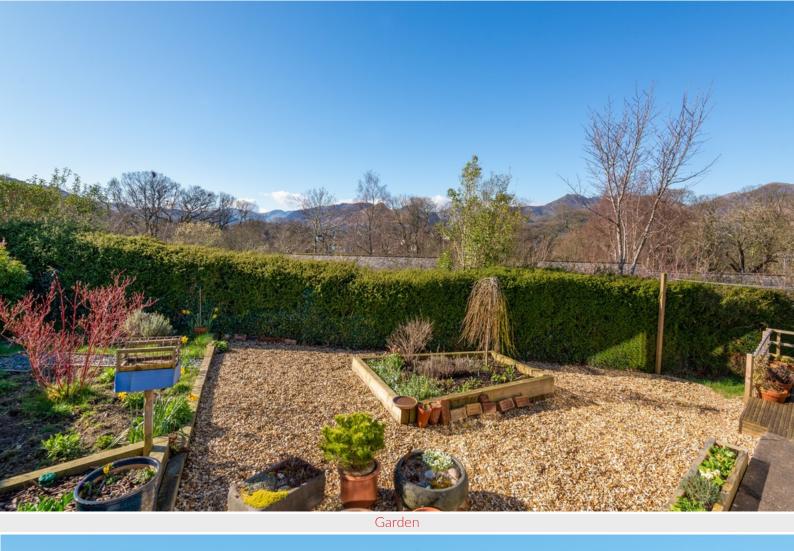

#### Outside:

Front driveway providing on site parking spaces, front garden with lawn and established shrubs, side and rear garden with paved patio, decked entertaining terrace, established shrubs, lawn and garden shed.