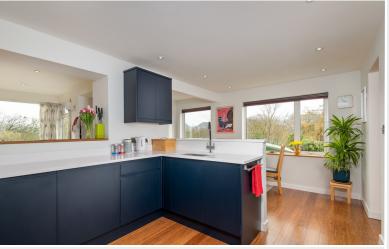

## Study

With fitted base and wall units.

Kitchen 18' 2" x 15' 0" (5.54m x 4.57m)

With a modern contemporary range of fitted base and wall units including quartz work surfaces and undermounted sink with mixer tap, integrated combination oven with grill and microwave, integrated fridge and dish washer, radiator, recessed ceiling spot lights, open plan to

## Adjoining Dining Room

With windows to two elevations, radiator, built in storage cupboard.