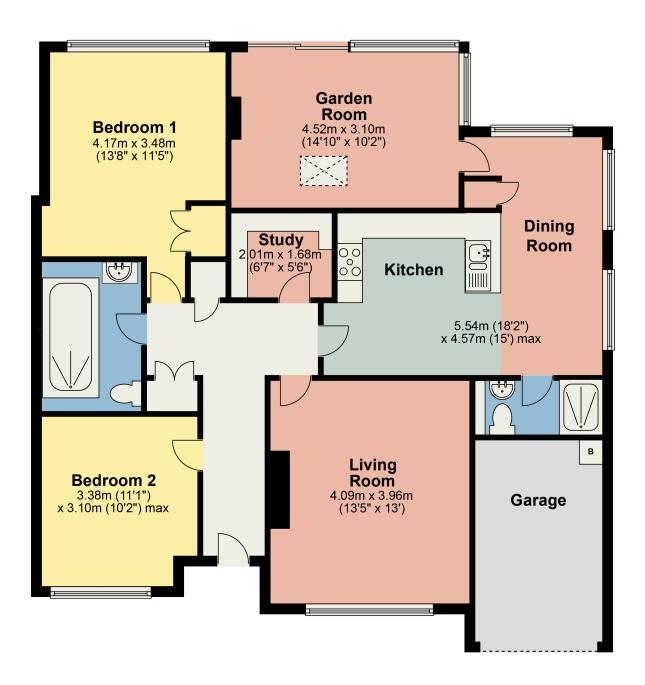

# 26 Briar Rigg, Keswick

Total area: approx. 91.5 sq. metres (985.1 sq. feet)

For illustrative purposes only. Not to scale.

All permits to view and particulars are issued on the understanding that negotiations are conducted through the agency of Messrs. Hackney & Leigh Ltd. Properties for sale by private treaty are offered subject to contract. No responsibility can be accepted for any loss or expense incurred in viewing or in the event of a property being sold, let, or withdrawn. Please contact us to confirm availability prior to travel. These particulars have been prepared for the guidance of intending buyers. No guarantee of their accuracy is given, nor do they form part of a contract. Broadband speeds estimated and checked by <a href="https://checker.ofcom.org.uk/en-gb/broadband-coverage">https://checker.ofcom.org.uk/en-gb/broadband-coverage</a> on 29/03/2023.