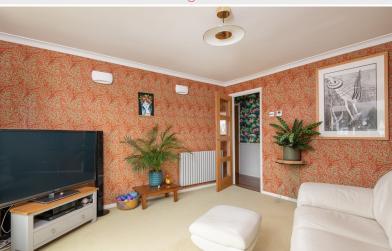

Viewing highly recommended

Property Reference: KW0246

View

View

Living Room

Living Room

#### **Entrance Hall**

With radiator, loft access, two built in storage cupboards.

Living Room 13' 5" x 13' 0" (4.09m x 3.96m) With delightful fell views, radiator.