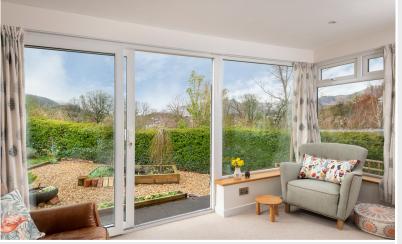

#### Shower Room

With WC, wash hand basin with mixer tap, large shower cubicle, heated towel rail, recessed ceiling spot lights.

Garden Room 14' 10" x 10' 2" (4.52m x 3.1m) With windows to two elevations and roof window, plumbing for washing machine, radiator, recessed ceiling spot lights, rear sliding patio door.

Dining Room

Garden Room

Kitchen

Bedroom One

Bedroom Two