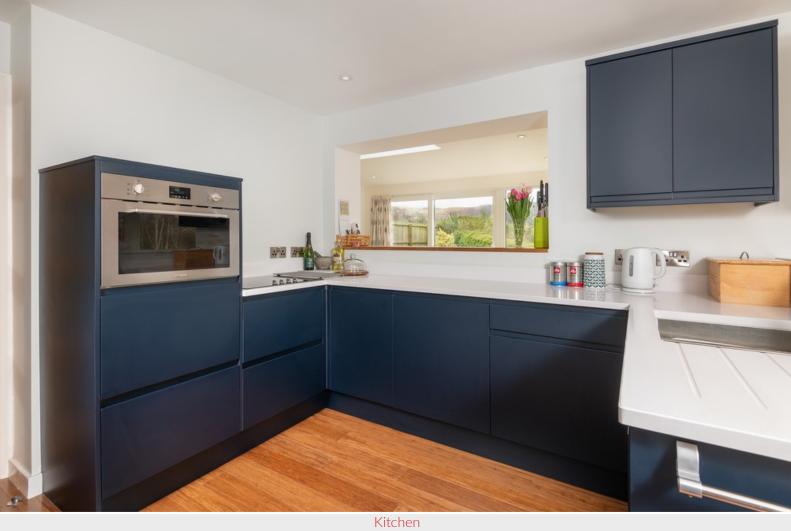

## Study

With fitted base and wall units.

Kitchen 18' 2" x 15' 0" (5.54m x 4.57m)

With a modern contemporary range of fitted base and wall units including quartz work surfaces and undermounted sink with mixer tap, integrated combination oven with grill and microwave, integrated fridge and dish washer, radiator, recessed ceiling spot lights, open plan to

Dining Room

Garden Room

Kitchen

Bedroom One

Bedroom Two