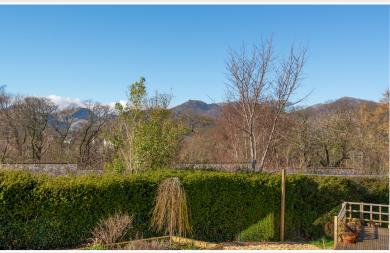

#### Outside:

Front driveway providing on site parking spaces, front garden with lawn and established shrubs, side and rear garden with paved patio, decked entertaining terrace, established shrubs, lawn and garden shed.