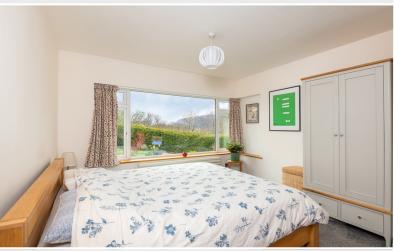

Bedroom One 13' 8" x 11' 5" (4.17m x 3.48m) Rear double bedroom with radiator, built in storage cupboard.

Bedroom Two 11' 1" x 10' 2" (3.38m x 3.1m) Front double bedroom with delightful fell views, radiator.