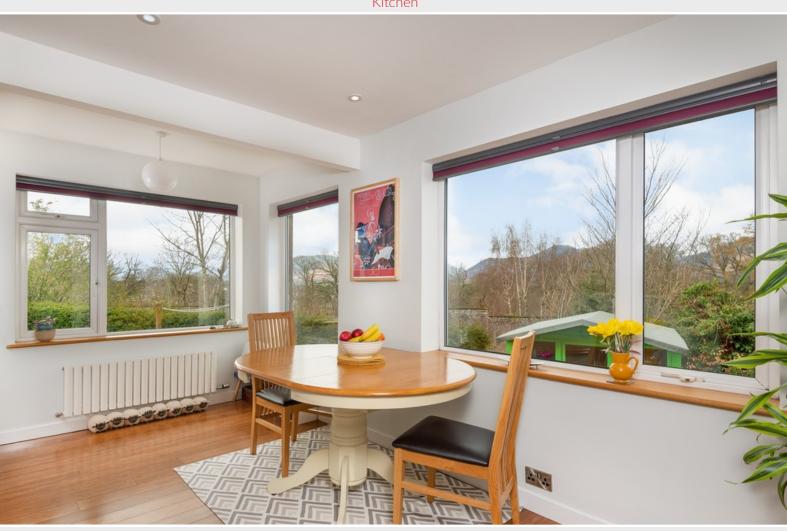

## Adjoining Dining Room

With windows to two elevations, radiator, built in storage cupboard.

Dining Room

Garden Room

Kitchen

Bedroom One

Bedroom Two