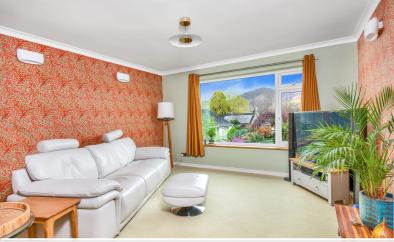

#### **Entrance Hall**

With radiator, loft access, two built in storage cupboards.

Living Room 13' 5" x 13' 0" (4.09m x 3.96m) With delightful fell views, radiator.