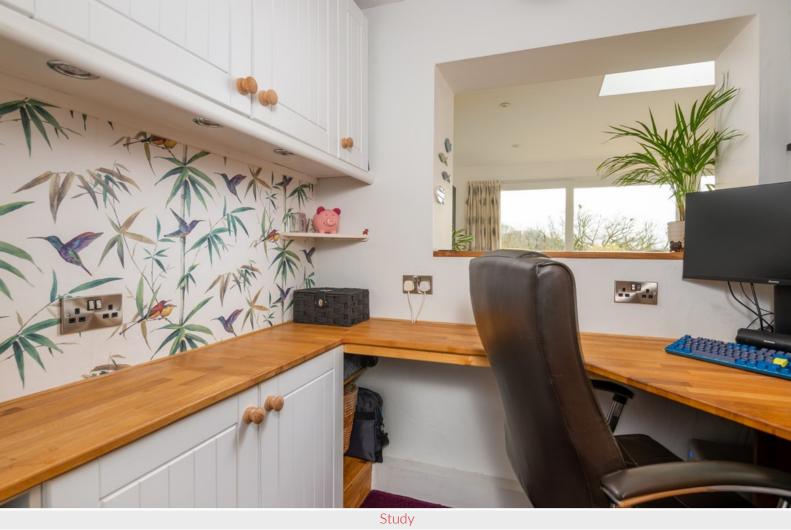

## Study

With fitted base and wall units.

Kitchen 18' 2" x 15' 0" (5.54m x 4.57m)

With a modern contemporary range of fitted base and wall units including quartz work surfaces and undermounted sink with mixer tap, integrated combination oven with grill and microwave, integrated fridge and dish washer, radiator, recessed ceiling spot lights, open plan to