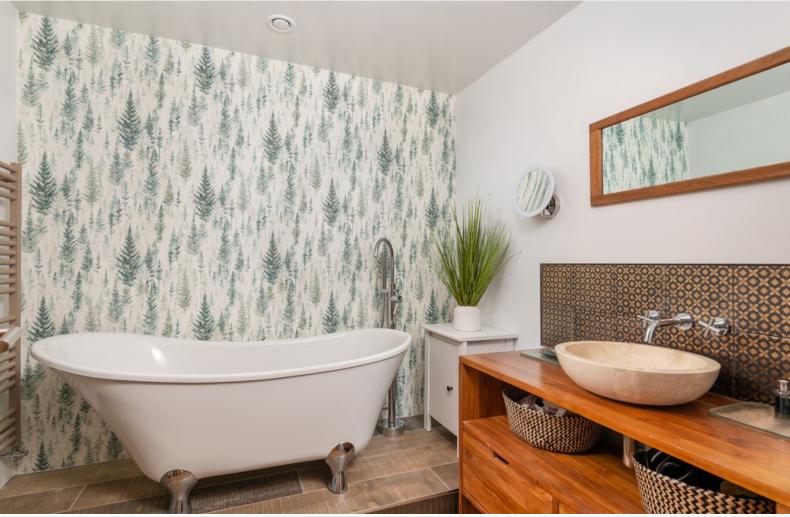

## Bathroom

With WC, bowl style vanity wash hand basin with wall mounted mixer tap, oval shaped bath with floor mounted mixer tap, two heated towel rails.