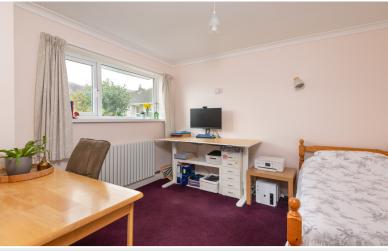

Bedroom One 13' 8" x 11' 5" (4.17m x 3.48m) Rear double bedroom with radiator, built in storage cupboard.

Bedroom Two 11' 1" x 10' 2" (3.38m x 3.1m) Front double bedroom with delightful fell views, radiator.