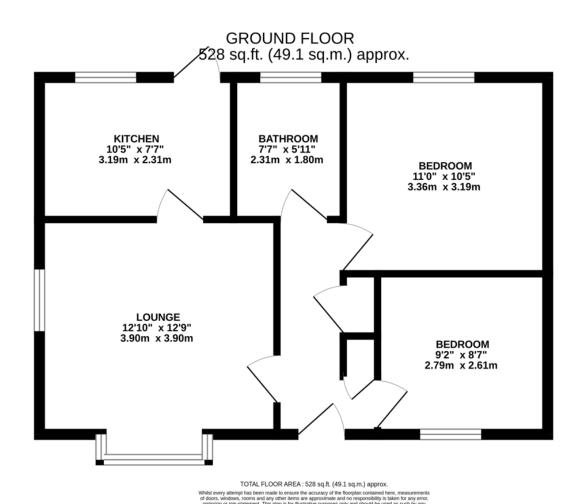

## Description

Approximate Room Sizes
ENTRANCE HALL Two storage cupboards, loft access, door to:

LOUNGE 12' 9" x 11' 5" (3.9m x 3.5m) Double glazed bay window to front aspect, double glazed window to side, radiator.

KITCHEN 10' 5" x 7' 6" (3.2m x 2.3m) Double glazed window to rear & door to rear. Base & eye level units with worktops over, inset sink & drainer, integrated oven, space & plumbing for appliances, radiator.

BEDROOM ONE 10' 11" x 10' 6" (3.35m x 3.21m) Double glazed window to rear, range of fitted bedroom furniture, radiator.

BEDROOM TWO 9' 4" x 8' 8" (2.86m x 2.65m) Double glazed window to front, radiator. Could also be used as a separate dining room.

BATHROOM 7' 1" x 5' 10" (2.17m x 1.8m) Double glazed window to rear, suite comprising panel bath, WC, wash basin, radiator.

OUTSIDE To the front of the property a pathway leads to the front door, with established shrub beds. The rear garden is low maintenance, mainly paved with gated rear access leading to the garage.

GARAGE & DRIVEWAY To the rear of the property is a single garage with driveway in front.