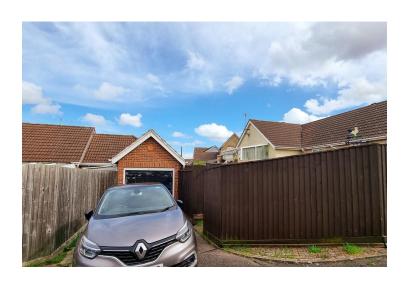

GARAGE & DRIVEWAY To the rear of the property is a single garage with driveway in front.