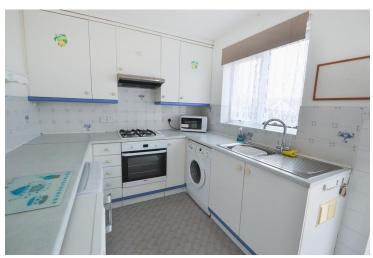

KITCHEN 10' 5" x 7' 6" (3.2m x 2.3m) Double glazed window to rear & door to rear. Base & eye level units with worktops over, inset sink & drainer, integrated oven, space & plumbing for appliances, radiator.