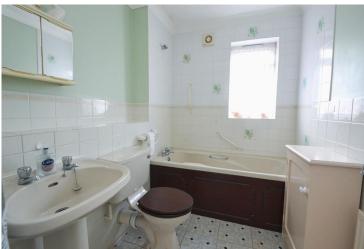

BATHROOM 7' 1" x 5' 10" (2.17m x 1.8m) Double glazed window to rear, suite comprising panel bath, WC, wash basin, radiator.

OUTSIDE To the front of the property a pathway leads to the front door, with established shrub beds. The rear garden is low maintenance, mainly paved with gated rear access leading to the garage.