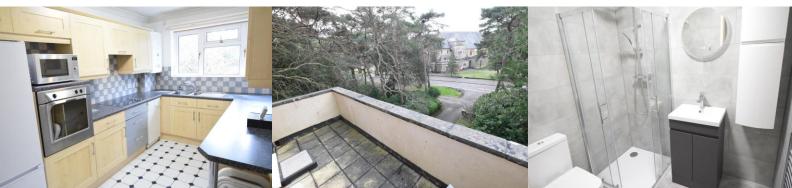

## **Features:**

TWO DOUBLE BRAND NEW BEDROOMS SHOWER ROOM

UNFURNISHED GAS CENTRAL HEATING

BALCONY

**DOUBLE GLAZING** 

RENT INCLUDES

WATER & SEWERAGE GREAT LOCATION

**RATES** 

## **Description:**

EAST CLIFF – An UNFURNISHED two bedroom apartment situated on the 3<sup>rd</sup> floor (LIFT) of this smart block located only a short walk from both the Lansdowne and the cliff top. TWO DOUBLE BEDROOMS; large lounge/diner with access to BALCONY; kitchen with electric oven/hob, DISHWASHER, and fridge-freezer; utility cupboard with washing machine and dryer; BRAND NEW SHOWER ROOM with W/C, basin, and heated towel rail; additional separate W/C. Property also benefits from both GAS CENTRAL HEATING & DOUBLE GLAZING. RENT INCLUDES WATER & SEWERAGE RATES. No on-site parking, FULLY MANAGED.