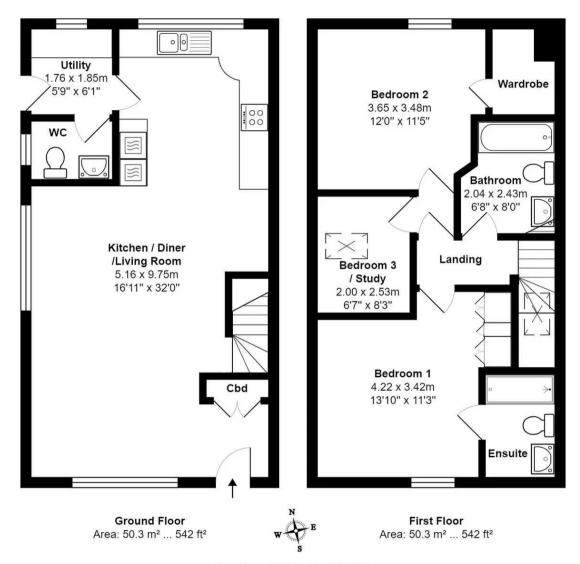

## 1 High Bridge Court Waterside

Knaresborough, Knaresborough

This impressively presented end of terrace mews occupying a most picturesque position on the River Nidd with boating and fishing rights offers immaculate accommodation including two double bedrooms, study and open plan living space.

Council Tax band: D

Tenure: Freehold

- MAGNIFICENT RIVER FRONT POSITION
- OPEN PLAN LIVING SPACE
- SECURE PARKING SPACE
- CLOSE TO TRAIN STATION
- PRIVATE GATED DEVELOPMENT
- NO CHAIN

MYRINGS

Total Area: 100.6 m<sup>2</sup> ... 1083 ft<sup>2</sup>

All measurements are approximate and for display purposes only.