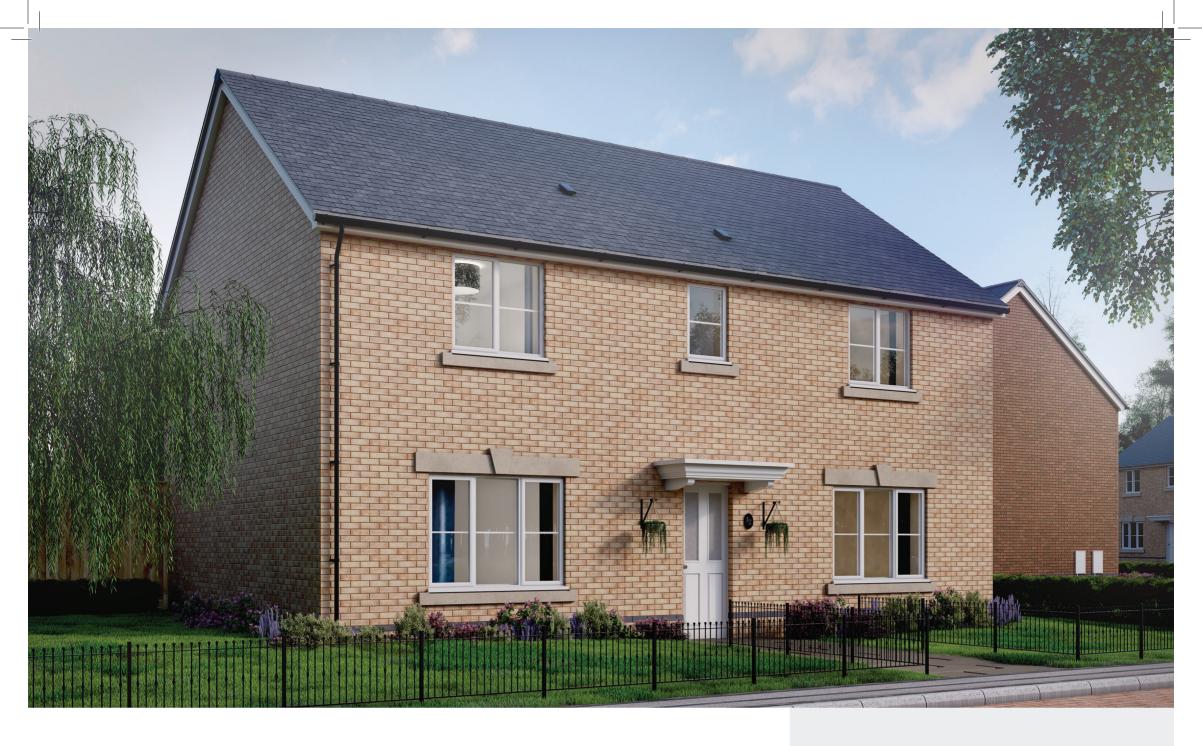

# The Meadow



4 Bedroom detached (En suite) 1,428 sq ft (132 sq m)





#### Ground Floor

Lounge Dining
21' 4" x 11' 3"

Kitchen/Breakfast Utility

15' 7"9 x 14' 6" 5' 0" x 6' 1" (max)

Cloaks 5' 7" x 3' 6"

#### First Floor

Bedroom 1
Bedroom 3
11' 2" x 13' 7"

En suite
Bedroom 4
5' 7" x 4' 5" (min)

Bedroom 2
Bathroom
13' 7" x 11' 8"

Bedroom 2
7' 10" x 6' 3"

For further details, talk to our sales advisors

llanmoor-homes.co.uk

## This information is for guidance only and does not form part of any contract or a warranty. We operate a policy of continuous product development and therefore elevational treatments, landscaping, window positions, kitchen and bathroom layouts are for indictative purposes only and may vary. Dimensions provided are approximate and should not be relied upo