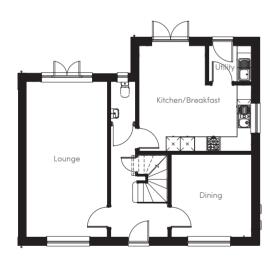

#### Ground Floor

Lounge Dining
21' 4" x 11' 3"

Kitchen/Breakfast Utility

15' 7"9 x 14' 6" 5' 0" x 6' 1" (max)

Cloaks 5' 7" x 3' 6"