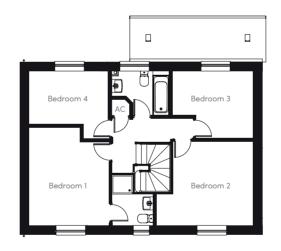

#### First Floor

Bedroom 1
Bedroom 3
11' 2" x 13' 7"

En suite
Bedroom 4
5' 7" x 4' 5" (min)

Bedroom 2
Bathroom
13' 7" x 11' 8"

Bedroom 2
7' 10" x 6' 3"

For further details, talk to our sales advisors

llanmoor-homes.co.uk